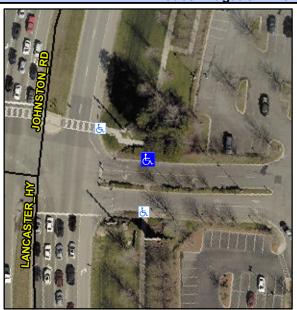

## **Access Compliance Report Public Rights-of-Way** (Curb Ramps)

Severity Score: 13.75

Intersection ID: 28304 Main Street: LANCASTER HY **Cross Street: JOHNSTON RD** Location: **Overall Compliance: No** 

Initial Pass/Fail: Fail

**Codes/Mitigation Info/Possible Solution** 

Ramp Type: Perp

Field Measurements/Component Compliance

| Street 1 Name           | LANCASTER HY |
|-------------------------|--------------|
| Stop Condition-Street 2 | Signal       |
| Street 2 Name           | N/A          |
| Stop Condition-Street 1 | N/A          |