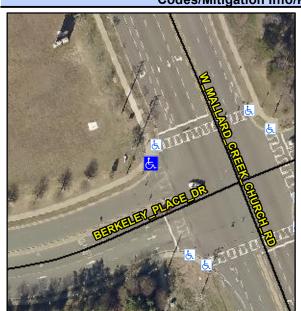

## Access Compliance Report Public Rights-of-Way (Curb Ramps)

Intersection ID: 30018 Main Street: W\_MALLARD\_CREEK\_CHURCIC\_RSSs Street: BERKELEY\_PLACE\_DR Location: NW

ADA ID: E1194C04CE04 Ramp Type: Perp Initial Pass/Fail: Fail Overall Compliance: No Severity Score: 37.5

## Field Measurements/Component Compliance

Street 1 Name

Stop Condition-Street 2

Street 2 Name

N/A

Stop Condition-Street 1

N/A

Total Cost: \$ 1850.00