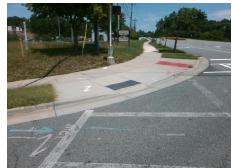

## Access Compliance Report Public Rights-of-Way (Curb Ramps)

Intersection ID: 30018 Main Street: W\_MALLARD\_CREEK\_CHURCIC\_RSSs Street: BERKELEY\_PLACE\_DR Location: NW

ADA ID: E1194C04CE04 Ramp Type: Perp Initial Pass/Fail: Fail Overall Compliance: No Severity Score: 37.5

| Field Measurements/Component Compliance |                       |       |      |                             |      |
|-----------------------------------------|-----------------------|-------|------|-----------------------------|------|
| Compliance Description                  |                       | Data  | Comp | oliance Description         | Data |
| N/A                                     | Ramp Length (in)      | 72.0  | No   | Ramp Slope (%)              | 20.0 |
| Yes                                     | Ramp Width (in)       | 48.0  | No   | Ramp XSlope (%)             | 6.1  |
| N/A                                     | Flare Type LT         | N/A   | N/A  | Flare Type RT               | N/A  |
| N/A                                     | Flare Slope LT (%)    | N/A   | N/A  | Flare Slope RT (%)          | N/A  |
| N/A                                     | Flare Traversable LT? | N/A   | N/A  | Flare Traversable RT?       | N/A  |
| N/A                                     | Landing Length (in)   | N/A   | N/A  | DWS Provided?               | N/A  |
| N/A                                     | Landing Width (in)    | N/A   | N/A  | DWS Contrast?               | N/A  |
| N/A                                     | Landing Slope (%)     | N/A   | N/A  | DWS Length (in)             | N/A  |
| N/A                                     | Landing X Slope (%)   | N/A   | N/A  | DWS Full Width?             | N/A  |
| N/A                                     | Landing Curb? (Y/N)   | N/A   | N/A  | DWS Offset (in)             | N/A  |
| N/A                                     | Shared Landing?       | N/A   |      |                             |      |
| N/A                                     | Gutter Ponding?       | N/A   | N/A  | Gutter Slope (%)            | N/A  |
| N/A                                     | Gutter Lip Ht (in)    | N/A   | N/A  | Gutter X Slope (%)          | N/A  |
| N/A                                     | Painted X Walk1?      | Yes   | N/A  | Painted X Walk2?            | N/A  |
|                                         | X Walk 1 Direction    | To S  |      | X Walk 2 Direction          | N/A  |
| N/A                                     | X Walk 1 Width (in)   | 112.0 | N/A  | X Walk 2 Width (in)         | N/A  |
|                                         | X Walk 1 Slope (%)    | 1.0   |      | X Walk 2 Slope (%)          | N/A  |
|                                         | X Walk 1 X Slope (%)  | 6.3   |      | X Walk 2 X Slope (%)        | N/A  |
| N/A                                     | Ramp inside XWalk1?   | Yes   | N/A  | Ramp inside XWalk2?         | N/A  |
|                                         | Road Slope (%)        | N/A   | N/A  | Clear Space?                | N/A  |
|                                         | Road X Slope (%)      | N/A   | N/A  | Clear Space to XWalk (in)   | N/A  |
| N/A                                     | Any Obstructions?     | N/A   | N/A  | Storm Grate/Utility Hazard? | N/A  |
|                                         | Obstruction Type      |       |      | Storm Grate/Utility Type    |      |
|                                         |                       | N/A   |      |                             | N/A  |
|                                         |                       |       | Yes  | Surface Condition? (G/P)    | Good |
|                                         | -7 William 1          |       | -    |                             |      |