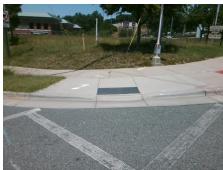

## Access Compliance Report Public Rights-of-Way (Curb Ramps)

Intersection ID: 30018 Main Street: W\_MALLARD\_CREEK\_CHURCIC\_RSSs Street: BERKELEY\_PLACE\_DR Location: NW

ADA ID: E1194C04CE04 Ramp Type: Perp Initial Pass/Fail: Fail Overall Compliance: No Severity Score: 37.5

| Field Measurements/Component Compliance |                       |       |      |                             |      |
|-----------------------------------------|-----------------------|-------|------|-----------------------------|------|
| Compliance Description                  |                       | Data  | Comp | oliance Description         | Data |
| N/A                                     | Ramp Length (in)      | 72.0  | No   | Ramp Slope (%)              | 20.0 |
| Yes                                     | Ramp Width (in)       | 48.0  | No   | Ramp XSlope (%)             | 6.1  |
| N/A                                     | Flare Type LT         | N/A   | N/A  | Flare Type RT               | N/A  |
| N/A                                     | Flare Slope LT (%)    | N/A   | N/A  | Flare Slope RT (%)          | N/A  |
| N/A                                     | Flare Traversable LT? | N/A   | N/A  | Flare Traversable RT?       | N/A  |
| N/A                                     | Landing Length (in)   | N/A   | N/A  | DWS Provided?               | N/A  |
| N/A                                     | Landing Width (in)    | N/A   | N/A  | DWS Contrast?               | N/A  |
| N/A                                     | Landing Slope (%)     | N/A   | N/A  | DWS Length (in)             | N/A  |
| N/A                                     | Landing X Slope (%)   | N/A   | N/A  | DWS Full Width?             | N/A  |
| N/A                                     | Landing Curb? (Y/N)   | N/A   | N/A  | DWS Offset (in)             | N/A  |
| N/A                                     | Shared Landing?       | N/A   |      |                             |      |
| N/A                                     | Gutter Ponding?       | N/A   | N/A  | Gutter Slope (%)            | N/A  |
| N/A                                     | Gutter Lip Ht (in)    | N/A   | N/A  | Gutter X Slope (%)          | N/A  |
| N/A                                     | Painted X Walk1?      | Yes   | N/A  | Painted X Walk2?            | N/A  |
|                                         | X Walk 1 Direction    | To S  |      | X Walk 2 Direction          | N/A  |
| N/A                                     | X Walk 1 Width (in)   | 112.0 | N/A  | X Walk 2 Width (in)         | N/A  |
|                                         | X Walk 1 Slope (%)    | 1.0   |      | X Walk 2 Slope (%)          | N/A  |
|                                         | X Walk 1 X Slope (%)  | 6.3   |      | X Walk 2 X Slope (%)        | N/A  |
| N/A                                     | Ramp inside XWalk1?   | Yes   | N/A  | Ramp inside XWalk2?         | N/A  |
|                                         | Road Slope (%)        | N/A   | N/A  | Clear Space?                | N/A  |
|                                         | Road X Slope (%)      | N/A   | N/A  | Clear Space to XWalk (in)   | N/A  |
| N/A                                     | Any Obstructions?     | N/A   | N/A  | Storm Grate/Utility Hazard? | N/A  |
|                                         | Obstruction Type      |       |      | Storm Grate/Utility Type    |      |
|                                         |                       | N/A   |      |                             | N/A  |
|                                         |                       |       | Yes  | Surface Condition? (G/P)    | Good |
|                                         | -7 William 1          |       | -    |                             |      |