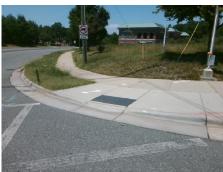

## Access Compliance Report Public Rights-of-Way (Curb Ramps)

Intersection ID: 30018 Main Street: W\_MALLARD\_CREEK\_CHURCIC\_RSSs Street: BERKELEY\_PLACE\_DR Location: NW

ADA ID: E1194C04CE04 Ramp Type: Perp Initial Pass/Fail: Fail Overall Compliance: No Severity Score: 37.5

| Field Measurements/Component Compliance |                       |       |      |                             |      |
|-----------------------------------------|-----------------------|-------|------|-----------------------------|------|
| Compliance Description                  |                       | Data  | Comp | oliance Description         | Data |
| N/A                                     | Ramp Length (in)      | 72.0  | No   | Ramp Slope (%)              | 20.0 |
| Yes                                     | Ramp Width (in)       | 48.0  | No   | Ramp XSlope (%)             | 6.1  |
| N/A                                     | Flare Type LT         | N/A   | N/A  | Flare Type RT               | N/A  |
| N/A                                     | Flare Slope LT (%)    | N/A   | N/A  | Flare Slope RT (%)          | N/A  |
| N/A                                     | Flare Traversable LT? | N/A   | N/A  | Flare Traversable RT?       | N/A  |
| N/A                                     | Landing Length (in)   | N/A   | N/A  | DWS Provided?               | N/A  |
| N/A                                     | Landing Width (in)    | N/A   | N/A  | DWS Contrast?               | N/A  |
| N/A                                     | Landing Slope (%)     | N/A   | N/A  | DWS Length (in)             | N/A  |
| N/A                                     | Landing X Slope (%)   | N/A   | N/A  | DWS Full Width?             | N/A  |
| N/A                                     | Landing Curb? (Y/N)   | N/A   | N/A  | DWS Offset (in)             | N/A  |
| N/A                                     | Shared Landing?       | N/A   |      |                             |      |
| N/A                                     | Gutter Ponding?       | N/A   | N/A  | Gutter Slope (%)            | N/A  |
| N/A                                     | Gutter Lip Ht (in)    | N/A   | N/A  | Gutter X Slope (%)          | N/A  |
| N/A                                     | Painted X Walk1?      | Yes   | N/A  | Painted X Walk2?            | N/A  |
|                                         | X Walk 1 Direction    | To S  |      | X Walk 2 Direction          | N/A  |
| N/A                                     | X Walk 1 Width (in)   | 112.0 | N/A  | X Walk 2 Width (in)         | N/A  |
|                                         | X Walk 1 Slope (%)    | 1.0   |      | X Walk 2 Slope (%)          | N/A  |
|                                         | X Walk 1 X Slope (%)  | 6.3   |      | X Walk 2 X Slope (%)        | N/A  |
| N/A                                     | Ramp inside XWalk1?   | Yes   | N/A  | Ramp inside XWalk2?         | N/A  |
|                                         | Road Slope (%)        | N/A   | N/A  | Clear Space?                | N/A  |
|                                         | Road X Slope (%)      | N/A   | N/A  | Clear Space to XWalk (in)   | N/A  |
| N/A                                     | Any Obstructions?     | N/A   | N/A  | Storm Grate/Utility Hazard? | N/A  |
|                                         | Obstruction Type      |       |      | Storm Grate/Utility Type    |      |
|                                         |                       | N/A   |      |                             | N/A  |
|                                         |                       |       | Yes  | Surface Condition? (G/P)    | Good |
|                                         | -7 William 1          |       | -    |                             |      |