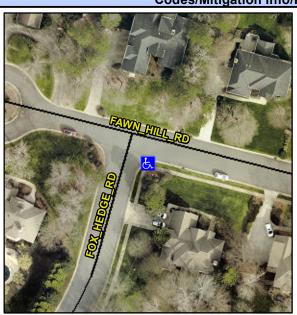

## **Access Compliance Report Public Rights-of-Way** (Curb Ramps)

Intersection ID: 27575 Main Street: FAWN\_HILL\_RD **Cross Street: FOX HEDGE RD** Location: SE **ADA ID: E11E377ABA77** Ramp Type: BlendTrans2 Initial Pass/Fail: Pass **Overall Compliance: No Severity Score:** 

**Codes/Mitigation Info/Possible Solution** 

Street 1 Name Stop Condition-Street 1 Street 2 Name Stop Condition-Street 2

**FAWN HILL RD** None **FOX HEDGE RD** StopSign Possible Solutions: Remove & Replace Curb Ramp With Two New Directional Ramps or Equivalent. Surveyor Notes: N/A PROW/ADA: Not Found, R305.2