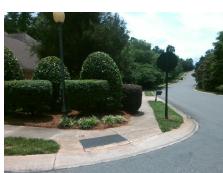

## **Access Compliance Report Public Rights-of-Way** (Curb Ramps)

Intersection ID: 27575 Main Street: FAWN\_HILL\_RD **Cross Street: FOX HEDGE RD** Location: SE **ADA ID: E11E377ABA77** Ramp Type: BlendTrans2 Initial Pass/Fail: Pass **Overall Compliance: No Severity Score:** 

**Codes/Mitigation Info/Possible Solution** 

Street 1 Name Stop Condition-Street 1 Street 2 Name Stop Condition-Street 2

**FAWN HILL RD** None **FOX HEDGE RD** StopSign Possible Solutions: Remove & Replace Curb Ramp With Two New Directional Ramps or Equivalent. Surveyor Notes: N/A PROW/ADA: Not Found, R305.2