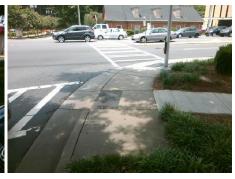

| n/Possible Solution           | Field Measurements/Component Compliance |                       |       |         |                             |      |  |
|-------------------------------|-----------------------------------------|-----------------------|-------|---------|-----------------------------|------|--|
| Possible Solutions:           | Compliance Description                  |                       | Data  | Complia | Compliance Description      |      |  |
| Remove & Replace Entire Ramp. | N/A                                     | Ramp Length (in)      | 60.0  | Yes     | Ramp Slope (%)              | 5.7  |  |
| i i                           | No                                      | Ramp Width (in)       | 46.5  | Yes     | Ramp XSlope (%)             | 0.3  |  |
|                               | N/A                                     | Flare Type LT         | N/A   | N/A     | Flare Type RT               | N/A  |  |
|                               | N/A                                     | Flare Slope LT (%)    | N/A   | N/A     | Flare Slope RT (%)          | N/A  |  |
|                               | N/A                                     | Flare Traversable LT? | N/A   | N/A     | Flare Traversable RT?       | N/A  |  |
|                               | N/A                                     | Landing Length (in)   | N/A   | N/A     | DWS Provided?               | N/A  |  |
| Surveyor Notes:               | N/A                                     | Landing Width (in)    | N/A   | N/A     | DWS Contrast?               | N/A  |  |
| N/A                           | N/A                                     | Landing Slope (%)     | N/A   | N/A     | DWS Length (in)             | N/A  |  |
|                               | N/A                                     | Landing X Slope (%)   | N/A   | N/A     | DWS Full Width?             | N/A  |  |
| 3                             | N/A                                     | Landing Curb? (Y/N)   | N/A   | N/A     | DWS Offset (in)             | N/A  |  |
|                               | N/A                                     | Shared Landing?       | N/A   |         |                             |      |  |
| PROW/ADA:                     | N/A                                     | Gutter Ponding?       | N/A   | N/A     | Gutter Slope (%)            | N/A  |  |
| Not Found, R304.5.1           | N/A                                     | Gutter Lip Ht (in)    | N/A   | N/A     | Gutter X Slope (%)          | N/A  |  |
|                               | N/A                                     | Painted X Walk1?      | Yes   | N/A     | Painted X Walk2?            | N/A  |  |
|                               |                                         | X Walk 1 Direction    | To S  |         | X Walk 2 Direction          | N/A  |  |
|                               | N/A                                     | X Walk 1 Width (in)   | 106.0 | N/A     | X Walk 2 Width (in)         | N/A  |  |
|                               |                                         | X Walk 1 Slope (%)    | 0.9   |         | X Walk 2 Slope (%)          | N/A  |  |
|                               |                                         | X Walk 1 X Slope (%)  | 1.8   |         | X Walk 2 X Slope (%)        | N/A  |  |
|                               | N/A                                     | Ramp inside XWalk1?   | Yes   | N/A     | Ramp inside XWalk2?         | N/A  |  |
|                               |                                         | Road Slope (%)        | N/A   | N/A     | Clear Space?                | N/A  |  |
|                               |                                         | Road X Slope (%)      | N/A   | N/A     | Clear Space to XWalk (in)   | N/A  |  |
|                               | N/A                                     | Any Obstructions?     | N/A   | N/A     | Storm Grate/Utility Hazard? | N/A  |  |
| Total Cost: \$ 1850.00        |                                         | Obstruction Type      |       |         | Storm Grate/Utility Type    |      |  |
|                               |                                         |                       | N/A   |         |                             | N/A  |  |
|                               |                                         |                       |       | Yes     | Surface Condition? (G/P)    | Good |  |