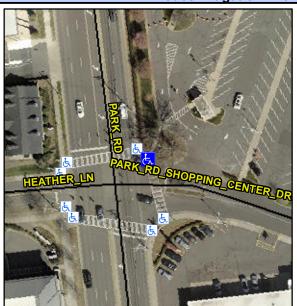

## Access Compliance Report Public Rights-of-Way (Curb Ramps)

Intersection ID: 18011Main Street: PARK\_RDCross Street: HEATHER\_LNLocation:NEADA ID: E11F4985D9EBRamp Type: PerpInitial Pass/Fail: FailOverall Compliance: NoSeverity Score: 8.75

## Field Measurements/Component Compliance

| Street 1 Name           | HEATHER LN |
|-------------------------|------------|
| Stop Condition-Street 2 | Signal     |
| Street 2 Name           | N/A        |
| Stop Condition-Street 1 | N/A        |