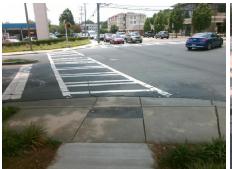

| n/Possible Solution           | Field Measurements/Component Compliance |                       |       |         |                             |      |  |
|-------------------------------|-----------------------------------------|-----------------------|-------|---------|-----------------------------|------|--|
| Possible Solutions:           | Compliance Description                  |                       | Data  | Complia | Compliance Description      |      |  |
| Remove & Replace Entire Ramp. | N/A                                     | Ramp Length (in)      | 60.0  | Yes     | Ramp Slope (%)              | 5.7  |  |
| i i                           | No                                      | Ramp Width (in)       | 46.5  | Yes     | Ramp XSlope (%)             | 0.3  |  |
|                               | N/A                                     | Flare Type LT         | N/A   | N/A     | Flare Type RT               | N/A  |  |
|                               | N/A                                     | Flare Slope LT (%)    | N/A   | N/A     | Flare Slope RT (%)          | N/A  |  |
|                               | N/A                                     | Flare Traversable LT? | N/A   | N/A     | Flare Traversable RT?       | N/A  |  |
|                               | N/A                                     | Landing Length (in)   | N/A   | N/A     | DWS Provided?               | N/A  |  |
| Surveyor Notes:               | N/A                                     | Landing Width (in)    | N/A   | N/A     | DWS Contrast?               | N/A  |  |
| N/A                           | N/A                                     | Landing Slope (%)     | N/A   | N/A     | DWS Length (in)             | N/A  |  |
|                               | N/A                                     | Landing X Slope (%)   | N/A   | N/A     | DWS Full Width?             | N/A  |  |
| 3                             | N/A                                     | Landing Curb? (Y/N)   | N/A   | N/A     | DWS Offset (in)             | N/A  |  |
|                               | N/A                                     | Shared Landing?       | N/A   |         |                             |      |  |
| PROW/ADA:                     | N/A                                     | Gutter Ponding?       | N/A   | N/A     | Gutter Slope (%)            | N/A  |  |
| Not Found, R304.5.1           | N/A                                     | Gutter Lip Ht (in)    | N/A   | N/A     | Gutter X Slope (%)          | N/A  |  |
|                               | N/A                                     | Painted X Walk1?      | Yes   | N/A     | Painted X Walk2?            | N/A  |  |
|                               |                                         | X Walk 1 Direction    | To S  |         | X Walk 2 Direction          | N/A  |  |
|                               | N/A                                     | X Walk 1 Width (in)   | 106.0 | N/A     | X Walk 2 Width (in)         | N/A  |  |
|                               |                                         | X Walk 1 Slope (%)    | 0.9   |         | X Walk 2 Slope (%)          | N/A  |  |
|                               |                                         | X Walk 1 X Slope (%)  | 1.8   |         | X Walk 2 X Slope (%)        | N/A  |  |
|                               | N/A                                     | Ramp inside XWalk1?   | Yes   | N/A     | Ramp inside XWalk2?         | N/A  |  |
|                               |                                         | Road Slope (%)        | N/A   | N/A     | Clear Space?                | N/A  |  |
|                               |                                         | Road X Slope (%)      | N/A   | N/A     | Clear Space to XWalk (in)   | N/A  |  |
|                               | N/A                                     | Any Obstructions?     | N/A   | N/A     | Storm Grate/Utility Hazard? | N/A  |  |
| Total Cost: \$ 1850.00        |                                         | Obstruction Type      |       |         | Storm Grate/Utility Type    |      |  |
|                               |                                         |                       | N/A   |         |                             | N/A  |  |
|                               |                                         |                       |       | Yes     | Surface Condition? (G/P)    | Good |  |