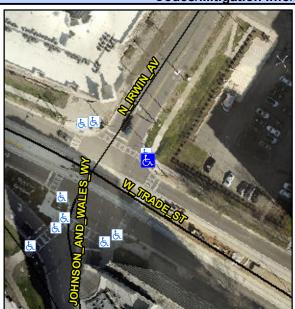

## **Access Compliance Report Public Rights-of-Way** (Curb Ramps)

Intersection ID: 11357 Main Street: W\_TRADE\_ST Cross Street: N\_IRWIN\_AV Location: Ε **Overall Compliance: No** ADA ID: E1253579EB35 Ramp Type: Perp Initial Pass/Fail: Fail **Severity Score:** 12.5