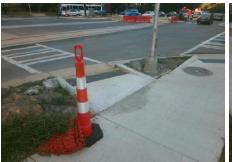

## **Access Compliance Report Public Rights-of-Way** (Curb Ramps)

Intersection ID: 11357 Main Street: W\_TRADE\_ST Cross Street: N\_IRWIN\_AV Location: Ε **Overall Compliance: No** ADA ID: E1253579EB35 Ramp Type: Perp Initial Pass/Fail: Fail **Severity Score:** 12.5

Total Cost:

1850.00

| Field Measurements/Component Compliance |                       |       |      |                             |      |  |
|-----------------------------------------|-----------------------|-------|------|-----------------------------|------|--|
| Compliance Description                  |                       | Data  | Comp | liance Description          | Data |  |
| N/A                                     | Ramp Length (in)      | 62.0  | Yes  | Ramp Slope (%)              | 7.1  |  |
| Yes                                     | Ramp Width (in)       | 73.0  | No   | Ramp XSlope (%)             | 5.7  |  |
| N/A                                     | Flare Type LT         | N/A   | N/A  | Flare Type RT               | N/A  |  |
| N/A                                     | Flare Slope LT (%)    | N/A   | N/A  | Flare Slope RT (%)          | N/A  |  |
| N/A                                     | Flare Traversable LT? | N/A   | N/A  | Flare Traversable RT?       | N/A  |  |
| N/A                                     | Landing Length (in)   | N/A   | N/A  | DWS Provided?               | N/A  |  |
| N/A                                     | Landing Width (in)    | N/A   | N/A  | DWS Contrast?               | N/A  |  |
| N/A                                     | Landing Slope (%)     | N/A   | N/A  | DWS Length (in)             | N/A  |  |
| N/A                                     | Landing X Slope (%)   | N/A   | N/A  | DWS Full Width?             | N/A  |  |
| N/A                                     | Landing Curb? (Y/N)   | N/A   | N/A  | DWS Offset (in)             | N/A  |  |
| N/A                                     | Shared Landing?       | N/A   |      |                             |      |  |
| N/A                                     | Gutter Ponding?       | N/A   | N/A  | Gutter Slope (%)            | N/A  |  |
| N/A                                     | Gutter Lip Ht (in)    | N/A   | N/A  | Gutter X Slope (%)          | N/A  |  |
| N/A                                     | Painted X Walk1?      | Yes   | N/A  | Painted X Walk2?            | N/A  |  |
|                                         | X Walk 1 Direction    | To SW |      | X Walk 2 Direction          | N/A  |  |
| N/A                                     | X Walk 1 Width (in)   | 75.0  | N/A  | X Walk 2 Width (in)         | N/A  |  |
|                                         | X Walk 1 Slope (%)    | 0.6   |      | X Walk 2 Slope (%)          | N/A  |  |
|                                         | X Walk 1 X Slope (%)  | 5.2   |      | X Walk 2 X Slope (%)        | N/A  |  |
| N/A                                     | Ramp inside XWalk1?   | Yes   | N/A  | Ramp inside XWalk2?         | N/A  |  |
|                                         | Road Slope (%)        | N/A   | N/A  | Clear Space?                | N/A  |  |
|                                         | Road X Slope (%)      | N/A   | N/A  | Clear Space to XWalk (in)   | N/A  |  |
| N/A                                     | Any Obstructions?     | N/A   | N/A  | Storm Grate/Utility Hazard? | N/A  |  |
|                                         | Obstruction Type      |       |      | Storm Grate/Utility Type    |      |  |
|                                         |                       | N/A   |      |                             | N/A  |  |
|                                         |                       |       | Yes  | Surface Condition? (G/P)    | Good |  |