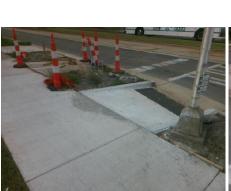

## **Access Compliance Report Public Rights-of-Way** (Curb Ramps)

Intersection ID: 11357 Main Street: W\_TRADE\_ST Cross Street: N\_IRWIN\_AV Location: Ε **Overall Compliance: No** ADA ID: E1253579EB35 Ramp Type: Perp Initial Pass/Fail: Fail **Severity Score:** 12.5

Total Cost:

1850.00

| Field Measurements/Component Compliance |                       |       |      |                             |      |  |
|-----------------------------------------|-----------------------|-------|------|-----------------------------|------|--|
| Compliance Description                  |                       | Data  | Comp | liance Description          | Data |  |
| N/A                                     | Ramp Length (in)      | 62.0  | Yes  | Ramp Slope (%)              | 7.1  |  |
| Yes                                     | Ramp Width (in)       | 73.0  | No   | Ramp XSlope (%)             | 5.7  |  |
| N/A                                     | Flare Type LT         | N/A   | N/A  | Flare Type RT               | N/A  |  |
| N/A                                     | Flare Slope LT (%)    | N/A   | N/A  | Flare Slope RT (%)          | N/A  |  |
| N/A                                     | Flare Traversable LT? | N/A   | N/A  | Flare Traversable RT?       | N/A  |  |
| N/A                                     | Landing Length (in)   | N/A   | N/A  | DWS Provided?               | N/A  |  |
| N/A                                     | Landing Width (in)    | N/A   | N/A  | DWS Contrast?               | N/A  |  |
| N/A                                     | Landing Slope (%)     | N/A   | N/A  | DWS Length (in)             | N/A  |  |
| N/A                                     | Landing X Slope (%)   | N/A   | N/A  | DWS Full Width?             | N/A  |  |
| N/A                                     | Landing Curb? (Y/N)   | N/A   | N/A  | DWS Offset (in)             | N/A  |  |
| N/A                                     | Shared Landing?       | N/A   |      |                             |      |  |
| N/A                                     | Gutter Ponding?       | N/A   | N/A  | Gutter Slope (%)            | N/A  |  |
| N/A                                     | Gutter Lip Ht (in)    | N/A   | N/A  | Gutter X Slope (%)          | N/A  |  |
| N/A                                     | Painted X Walk1?      | Yes   | N/A  | Painted X Walk2?            | N/A  |  |
|                                         | X Walk 1 Direction    | To SW |      | X Walk 2 Direction          | N/A  |  |
| N/A                                     | X Walk 1 Width (in)   | 75.0  | N/A  | X Walk 2 Width (in)         | N/A  |  |
|                                         | X Walk 1 Slope (%)    | 0.6   |      | X Walk 2 Slope (%)          | N/A  |  |
|                                         | X Walk 1 X Slope (%)  | 5.2   |      | X Walk 2 X Slope (%)        | N/A  |  |
| N/A                                     | Ramp inside XWalk1?   | Yes   | N/A  | Ramp inside XWalk2?         | N/A  |  |
|                                         | Road Slope (%)        | N/A   | N/A  | Clear Space?                | N/A  |  |
|                                         | Road X Slope (%)      | N/A   | N/A  | Clear Space to XWalk (in)   | N/A  |  |
| N/A                                     | Any Obstructions?     | N/A   | N/A  | Storm Grate/Utility Hazard? | N/A  |  |
|                                         | Obstruction Type      |       |      | Storm Grate/Utility Type    |      |  |
|                                         |                       | N/A   |      |                             | N/A  |  |
|                                         |                       |       | Yes  | Surface Condition? (G/P)    | Good |  |