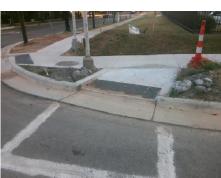

## **Access Compliance Report Public Rights-of-Way** (Curb Ramps)

Intersection ID: 11357 Main Street: W\_TRADE\_ST Cross Street: N\_IRWIN\_AV Location: Ε **Overall Compliance: No** ADA ID: E1253579EB35 Ramp Type: Perp Initial Pass/Fail: Fail **Severity Score:** 12.5

Total Cost:

1850.00

| Field Measurements/Component Compliance |                       |       |      |                             |      |  |
|-----------------------------------------|-----------------------|-------|------|-----------------------------|------|--|
| Compliance Description                  |                       | Data  | Comp | liance Description          | Data |  |
| N/A                                     | Ramp Length (in)      | 62.0  | Yes  | Ramp Slope (%)              | 7.1  |  |
| Yes                                     | Ramp Width (in)       | 73.0  | No   | Ramp XSlope (%)             | 5.7  |  |
| N/A                                     | Flare Type LT         | N/A   | N/A  | Flare Type RT               | N/A  |  |
| N/A                                     | Flare Slope LT (%)    | N/A   | N/A  | Flare Slope RT (%)          | N/A  |  |
| N/A                                     | Flare Traversable LT? | N/A   | N/A  | Flare Traversable RT?       | N/A  |  |
| N/A                                     | Landing Length (in)   | N/A   | N/A  | DWS Provided?               | N/A  |  |
| N/A                                     | Landing Width (in)    | N/A   | N/A  | DWS Contrast?               | N/A  |  |
| N/A                                     | Landing Slope (%)     | N/A   | N/A  | DWS Length (in)             | N/A  |  |
| N/A                                     | Landing X Slope (%)   | N/A   | N/A  | DWS Full Width?             | N/A  |  |
| N/A                                     | Landing Curb? (Y/N)   | N/A   | N/A  | DWS Offset (in)             | N/A  |  |
| N/A                                     | Shared Landing?       | N/A   |      |                             |      |  |
| N/A                                     | Gutter Ponding?       | N/A   | N/A  | Gutter Slope (%)            | N/A  |  |
| N/A                                     | Gutter Lip Ht (in)    | N/A   | N/A  | Gutter X Slope (%)          | N/A  |  |
| N/A                                     | Painted X Walk1?      | Yes   | N/A  | Painted X Walk2?            | N/A  |  |
|                                         | X Walk 1 Direction    | To SW |      | X Walk 2 Direction          | N/A  |  |
| N/A                                     | X Walk 1 Width (in)   | 75.0  | N/A  | X Walk 2 Width (in)         | N/A  |  |
|                                         | X Walk 1 Slope (%)    | 0.6   |      | X Walk 2 Slope (%)          | N/A  |  |
|                                         | X Walk 1 X Slope (%)  | 5.2   |      | X Walk 2 X Slope (%)        | N/A  |  |
| N/A                                     | Ramp inside XWalk1?   | Yes   | N/A  | Ramp inside XWalk2?         | N/A  |  |
|                                         | Road Slope (%)        | N/A   | N/A  | Clear Space?                | N/A  |  |
|                                         | Road X Slope (%)      | N/A   | N/A  | Clear Space to XWalk (in)   | N/A  |  |
| N/A                                     | Any Obstructions?     | N/A   | N/A  | Storm Grate/Utility Hazard? | N/A  |  |
|                                         | Obstruction Type      |       |      | Storm Grate/Utility Type    |      |  |
|                                         |                       | N/A   |      |                             | N/A  |  |
|                                         |                       |       | Yes  | Surface Condition? (G/P)    | Good |  |