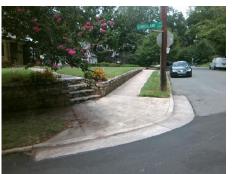

## **Access Compliance Report Public Rights-of-Way** (Curb Ramps)

Intersection ID: 15965 Main Street: CLAYTON DR **Cross Street: CUMBERLAND AV** Location: SW ADA ID: E12595858924 Ramp Type: PerpDiag Initial Pass/Fail: Fail **Overall Compliance: No** Severity Score: 33.75

Total Cost: 3200.00

| Field Measurements/Component Compliance |                       |       |      |                             |      |
|-----------------------------------------|-----------------------|-------|------|-----------------------------|------|
| Compliance Description                  |                       | Data  | Comp | liance Description          | Data |
| N/A                                     | Ramp Length (in)      | 108.0 | No   | Ramp Slope (%)              | 8.4  |
| No                                      | Ramp Width (in)       | 46.0  | No   | Ramp XSlope (%)             | 6.0  |
| N/A                                     | Flare Type LT         | N/A   | N/A  | Flare Type RT               | N/A  |
| N/A                                     | Flare Slope LT (%)    | N/A   | N/A  | Flare Slope RT (%)          | N/A  |
| N/A                                     | Flare Traversable LT? | N/A   | N/A  | Flare Traversable RT?       | N/A  |
| N/A                                     | Landing Length (in)   | N/A   | N/A  | DWS Provided?               | N/A  |
| N/A                                     | Landing Width (in)    | N/A   | N/A  | DWS Contrast?               | N/A  |
| N/A                                     | Landing Slope (%)     | N/A   | N/A  | DWS Length (in)             | N/A  |
| N/A                                     | Landing X Slope (%)   | N/A   | N/A  | DWS Full Width?             | N/A  |
| N/A                                     | Landing Curb? (Y/N)   | N/A   | N/A  | DWS Offset (in)             | N/A  |
| N/A                                     | Shared Landing?       | N/A   |      |                             |      |
| N/A                                     | Gutter Ponding?       | N/A   | N/A  | Gutter Slope (%)            | N/A  |
| N/A                                     | Gutter Lip Ht (in)    | N/A   | N/A  | Gutter X Slope (%)          | N/A  |
| N/A                                     | Painted X Walk1?      | No    | N/A  | Painted X Walk2?            | No   |
|                                         | X Walk 1 Direction    | То Е  |      | X Walk 2 Direction          | To N |
| N/A                                     | X Walk 1 Width (in)   | N/A   | N/A  | X Walk 2 Width (in)         | N/A  |
|                                         | X Walk 1 Slope (%)    | 4.6   |      | X Walk 2 Slope (%)          | 8.3  |
|                                         | X Walk 1 X Slope (%)  | 7.3   |      | X Walk 2 X Slope (%)        | 0.3  |
| N/A                                     | Ramp inside XWalk1?   | N/A   | N/A  | Ramp inside XWalk2?         | N/A  |
|                                         | Road Slope (%)        | 3.4   | N/A  | Clear Space?                | N/A  |
|                                         | Road X Slope (%)      | 8.3   | N/A  | Clear Space to XWalk (in)   | N/A  |
| N/A                                     | Any Obstructions?     | N/A   | N/A  | Storm Grate/Utility Hazard? | N/A  |
|                                         | Obstruction Type      |       |      | Storm Grate/Utility Type    |      |
|                                         |                       | N/A   |      |                             | N/A  |
|                                         |                       |       | Yes  | Surface Condition? (G/P)    | Good |
|                                         |                       |       |      |                             |      |