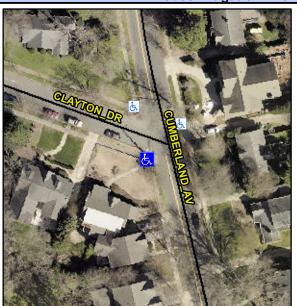

## **Access Compliance Report Public Rights-of-Way** (Curb Ramps)

Intersection ID: 15965 Main Street: CLAYTON DR **Cross Street: CUMBERLAND AV** Location: SW ADA ID: E12595858924 Ramp Type: PerpDiag Initial Pass/Fail: Fail **Overall Compliance: No** Severity Score: 33.75

**Codes/Mitigation Info/Possible Solution** 

Street 1 Name Stop Condition-Street 2 Street 2 Name Stop Condition-Street 1 **CUMBERLAND AV** None **CLAYTON DR** StopSign

Possible Solutions: Remove & Replace Curb Ramp With Two New Directional Ramps or Equivalent. Surveyor Notes: N/A PROW/ADA: R304.5.1, R304.2.2, R304.5.3