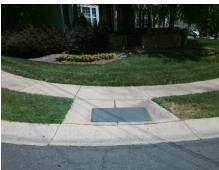

## Access Compliance Report Public Rights-of-Way (Curb Ramps)

Intersection ID: 28162 Main Street: BLAKENEY\_HEATH\_RD Cross Street: KNIGHTSDALE\_DR Location: N

ADA ID: E127911FC82D Ramp Type: PerpDiag Initial Pass/Fail: Fail Overall Compliance: No Severity Score: 25

## Field Measurements/Component Compliance

Street 1 Name
Stop Condition-Street 2
Street 2 Name
Stop Condition-Street 1

BLAKENEY HEATH RD None KNIGHTSDALE DR StopSign Possible Solutions:

Remove & Replace Curb Ramp With Two New Directional Ramps or Equivalent.

Surveyor Notes:

N/A

PROW/ADA:

Not Found, R304.5.3

Total Cost: \$ 3200.00

| Field Measurements/Component Compilance |                       |       |                        |                             |       |
|-----------------------------------------|-----------------------|-------|------------------------|-----------------------------|-------|
| Compliance Description                  |                       | Data  | Compliance Description |                             | Data  |
| N/A                                     | Ramp Length (in)      | 68.0  | Yes                    | Ramp Slope (%)              | 5.3   |
| Yes                                     | Ramp Width (in)       | 48.0  | No                     | Ramp XSlope (%)             | 8.6   |
| N/A                                     | Flare Type LT         | N/A   | N/A                    | Flare Type RT               | N/A   |
| N/A                                     | Flare Slope LT (%)    | N/A   | N/A                    | Flare Slope RT (%)          | N/A   |
| N/A                                     | Flare Traversable LT? | N/A   | N/A                    | Flare Traversable RT?       | N/A   |
| N/A                                     | Landing Length (in)   | N/A   | N/A                    | DWS Provided?               | N/A   |
| N/A                                     | Landing Width (in)    | N/A   | N/A                    | DWS Contrast?               | N/A   |
| N/A                                     | Landing Slope (%)     | N/A   | N/A                    | DWS Length (in)             | N/A   |
| N/A                                     | Landing X Slope (%)   | N/A   | N/A                    | DWS Full Width?             | N/A   |
| N/A                                     | Landing Curb? (Y/N)   | N/A   | N/A                    | DWS Offset (in)             | N/A   |
| N/A                                     | Shared Landing?       | N/A   |                        |                             |       |
| N/A                                     | Gutter Ponding?       | N/A   | N/A                    | Gutter Slope (%)            | N/A   |
| N/A                                     | Gutter Lip Ht (in)    | N/A   | N/A                    | Gutter X Slope (%)          | N/A   |
| N/A                                     | Painted X Walk1?      | No    | N/A                    | Painted X Walk2?            | No    |
|                                         | X Walk 1 Direction    | To SW |                        | X Walk 2 Direction          | To SE |
| N/A                                     | X Walk 1 Width (in)   | N/A   | N/A                    | X Walk 2 Width (in)         | N/A   |
|                                         | X Walk 1 Slope (%)    | 4.5   |                        | X Walk 2 Slope (%)          | 2.1   |
|                                         | X Walk 1 X Slope (%)  | 3.8   |                        | X Walk 2 X Slope (%)        | 3.2   |
| N/A                                     | Ramp inside XWalk1?   | N/A   | N/A                    | Ramp inside XWalk2?         | N/A   |
|                                         | Road Slope (%)        | 5.4   | N/A                    | Clear Space?                | N/A   |
|                                         | Road X Slope (%)      | 0.4   | N/A                    | Clear Space to XWalk (in)   | N/A   |
| N/A                                     | Any Obstructions?     | N/A   | N/A                    | Storm Grate/Utility Hazard? | N/A   |
|                                         | Obstruction Type      |       |                        | Storm Grate/Utility Type    |       |
|                                         |                       | N/A   |                        |                             | N/A   |
|                                         |                       |       | Yes                    | Surface Condition? (G/P)    | Good  |