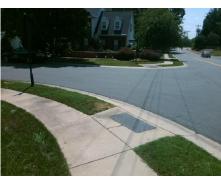

## Access Compliance Report Public Rights-of-Way (Curb Ramps)

Intersection ID: 28162 Main Street: BLAKENEY\_HEATH\_RD Cross Street: KNIGHTSDALE\_DR Location: N

ADA ID: E127911FC82D Ramp Type: PerpDiag Initial Pass/Fail: Fail Overall Compliance: No Severity Score: 25

## Field Measurements/Component Compliance

Street 1 Name
Stop Condition-Street 2
Street 2 Name
Stop Condition-Street 1

BLAKENEY HEATH RD None KNIGHTSDALE DR StopSign Possible Solutions:

Remove & Replace Curb Ramp With Two New Directional Ramps or Equivalent.

Surveyor Notes:

N/A

PROW/ADA:

Not Found, R304.5.3

Total Cost: \$ 3200.00

| Field Measurements/Component Compilance |                       |       |                        |                             |       |
|-----------------------------------------|-----------------------|-------|------------------------|-----------------------------|-------|
| Compliance Description                  |                       | Data  | Compliance Description |                             | Data  |
| N/A                                     | Ramp Length (in)      | 68.0  | Yes                    | Ramp Slope (%)              | 5.3   |
| Yes                                     | Ramp Width (in)       | 48.0  | No                     | Ramp XSlope (%)             | 8.6   |
| N/A                                     | Flare Type LT         | N/A   | N/A                    | Flare Type RT               | N/A   |
| N/A                                     | Flare Slope LT (%)    | N/A   | N/A                    | Flare Slope RT (%)          | N/A   |
| N/A                                     | Flare Traversable LT? | N/A   | N/A                    | Flare Traversable RT?       | N/A   |
| N/A                                     | Landing Length (in)   | N/A   | N/A                    | DWS Provided?               | N/A   |
| N/A                                     | Landing Width (in)    | N/A   | N/A                    | DWS Contrast?               | N/A   |
| N/A                                     | Landing Slope (%)     | N/A   | N/A                    | DWS Length (in)             | N/A   |
| N/A                                     | Landing X Slope (%)   | N/A   | N/A                    | DWS Full Width?             | N/A   |
| N/A                                     | Landing Curb? (Y/N)   | N/A   | N/A                    | DWS Offset (in)             | N/A   |
| N/A                                     | Shared Landing?       | N/A   |                        |                             |       |
| N/A                                     | Gutter Ponding?       | N/A   | N/A                    | Gutter Slope (%)            | N/A   |
| N/A                                     | Gutter Lip Ht (in)    | N/A   | N/A                    | Gutter X Slope (%)          | N/A   |
| N/A                                     | Painted X Walk1?      | No    | N/A                    | Painted X Walk2?            | No    |
|                                         | X Walk 1 Direction    | To SW |                        | X Walk 2 Direction          | To SE |
| N/A                                     | X Walk 1 Width (in)   | N/A   | N/A                    | X Walk 2 Width (in)         | N/A   |
|                                         | X Walk 1 Slope (%)    | 4.5   |                        | X Walk 2 Slope (%)          | 2.1   |
|                                         | X Walk 1 X Slope (%)  | 3.8   |                        | X Walk 2 X Slope (%)        | 3.2   |
| N/A                                     | Ramp inside XWalk1?   | N/A   | N/A                    | Ramp inside XWalk2?         | N/A   |
|                                         | Road Slope (%)        | 5.4   | N/A                    | Clear Space?                | N/A   |
|                                         | Road X Slope (%)      | 0.4   | N/A                    | Clear Space to XWalk (in)   | N/A   |
| N/A                                     | Any Obstructions?     | N/A   | N/A                    | Storm Grate/Utility Hazard? | N/A   |
|                                         | Obstruction Type      |       |                        | Storm Grate/Utility Type    |       |
|                                         |                       | N/A   |                        |                             | N/A   |
|                                         |                       |       | Yes                    | Surface Condition? (G/P)    | Good  |