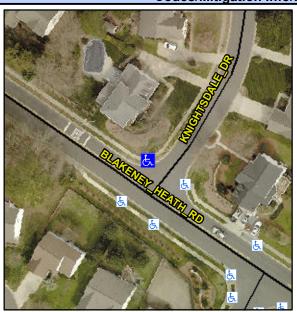

## Access Compliance Report Public Rights-of-Way (Curb Ramps)

Intersection ID: 28162 Main Street: BLAKENEY\_HEATH\_RD Cross Street: KNIGHTSDALE\_DR Location: N

ADA ID: E127911FC82D Ramp Type: PerpDiag Initial Pass/Fail: Fail Overall Compliance: No Severity Score: 25

## Field Measurements/Component Compliance

Street 1 Name
Stop Condition-Street 2
Street 2 Name
Stop Condition-Street 1

BLAKENEY HEATH RD None KNIGHTSDALE DR StopSign Possible Solutions:

Remove & Replace Curb Ramp With Two New Directional Ramps or Equivalent.