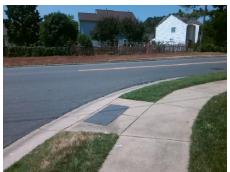

## Access Compliance Report Public Rights-of-Way (Curb Ramps)

Intersection ID: 28162 Main Street: BLAKENEY\_HEATH\_RD Cross Street: KNIGHTSDALE\_DR Location: N

ADA ID: E127911FC82D Ramp Type: PerpDiag Initial Pass/Fail: Fail Overall Compliance: No Severity Score: 25

## Field Measurements/Component Compliance

Street 1 Name
Stop Condition-Street 2
Street 2 Name
Stop Condition-Street 1

BLAKENEY HEATH RD None KNIGHTSDALE DR StopSign Possible Solutions:

Remove & Replace Curb Ramp With Two New Directional Ramps or Equivalent.

Surveyor Notes:

N/A

PROW/ADA:

Not Found, R304.5.3

Total Cost: \$ 3200.00

| Field Measurements/Component Compilance |                       |       |                        |                             |       |
|-----------------------------------------|-----------------------|-------|------------------------|-----------------------------|-------|
| Compliance Description                  |                       | Data  | Compliance Description |                             | Data  |
| N/A                                     | Ramp Length (in)      | 68.0  | Yes                    | Ramp Slope (%)              | 5.3   |
| Yes                                     | Ramp Width (in)       | 48.0  | No                     | Ramp XSlope (%)             | 8.6   |
| N/A                                     | Flare Type LT         | N/A   | N/A                    | Flare Type RT               | N/A   |
| N/A                                     | Flare Slope LT (%)    | N/A   | N/A                    | Flare Slope RT (%)          | N/A   |
| N/A                                     | Flare Traversable LT? | N/A   | N/A                    | Flare Traversable RT?       | N/A   |
| N/A                                     | Landing Length (in)   | N/A   | N/A                    | DWS Provided?               | N/A   |
| N/A                                     | Landing Width (in)    | N/A   | N/A                    | DWS Contrast?               | N/A   |
| N/A                                     | Landing Slope (%)     | N/A   | N/A                    | DWS Length (in)             | N/A   |
| N/A                                     | Landing X Slope (%)   | N/A   | N/A                    | DWS Full Width?             | N/A   |
| N/A                                     | Landing Curb? (Y/N)   | N/A   | N/A                    | DWS Offset (in)             | N/A   |
| N/A                                     | Shared Landing?       | N/A   |                        |                             |       |
| N/A                                     | Gutter Ponding?       | N/A   | N/A                    | Gutter Slope (%)            | N/A   |
| N/A                                     | Gutter Lip Ht (in)    | N/A   | N/A                    | Gutter X Slope (%)          | N/A   |
| N/A                                     | Painted X Walk1?      | No    | N/A                    | Painted X Walk2?            | No    |
|                                         | X Walk 1 Direction    | To SW |                        | X Walk 2 Direction          | To SE |
| N/A                                     | X Walk 1 Width (in)   | N/A   | N/A                    | X Walk 2 Width (in)         | N/A   |
|                                         | X Walk 1 Slope (%)    | 4.5   |                        | X Walk 2 Slope (%)          | 2.1   |
|                                         | X Walk 1 X Slope (%)  | 3.8   |                        | X Walk 2 X Slope (%)        | 3.2   |
| N/A                                     | Ramp inside XWalk1?   | N/A   | N/A                    | Ramp inside XWalk2?         | N/A   |
|                                         | Road Slope (%)        | 5.4   | N/A                    | Clear Space?                | N/A   |
|                                         | Road X Slope (%)      | 0.4   | N/A                    | Clear Space to XWalk (in)   | N/A   |
| N/A                                     | Any Obstructions?     | N/A   | N/A                    | Storm Grate/Utility Hazard? | N/A   |
|                                         | Obstruction Type      |       |                        | Storm Grate/Utility Type    |       |
|                                         |                       | N/A   |                        |                             | N/A   |
|                                         |                       |       | Yes                    | Surface Condition? (G/P)    | Good  |