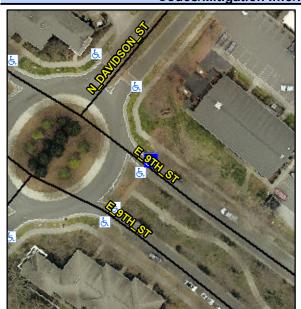

## Access Compliance Report Public Rights-of-Way (Curb Ramps)

Intersection ID: 45096 Main Street: E\_9TH\_ST Cross Street: N\_DAVIDSON\_ST Location: E

ADA ID: E12BF0A40B5F Ramp Type: Perp Initial Pass/Fail: Fail Overall Compliance: No Severity Score: 1.25