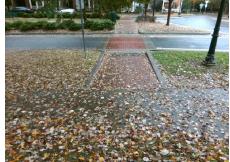

## Field Measurements/Component Compliance

Street 1 Name E 9TH ST
Stop Condition-Street 2 YieldSign
Street 2 Name N/A
Stop Condition-Street 1 N/A

Possible Solutions:

Remove & Replace Entire Ramp.

Surveyor Notes:

N/A

PROW/ADA:

Not Found, R304.5.3

Total Cost: \$ 1850.00

| Field Measurements/Component Compliance |                       |       |      |        |                         |      |
|-----------------------------------------|-----------------------|-------|------|--------|-------------------------|------|
| Compliance Description                  |                       | Data  | Comp | liance | Description             | Data |
| N/A                                     | Ramp Length (in)      | 157.5 | Yes  | Ram    | o Slope (%)             | 5.7  |
| Yes                                     | Ramp Width (in)       | 71.0  | No   | Ram    | xSlope (%)              | 3.3  |
| N/A                                     | Flare Type LT         | N/A   | N/A  | Flare  | Type RT                 | N/A  |
| N/A                                     | Flare Slope LT (%)    | N/A   | N/A  | Flare  | Slope RT (%)            | N/A  |
| N/A                                     | Flare Traversable LT? | N/A   | N/A  | Flare  | Traversable RT?         | N/A  |
| N/A                                     | Landing Length (in)   | N/A   | N/A  | DWS    | Provided?               | N/A  |
| N/A                                     | Landing Width (in)    | N/A   | N/A  | DWS    | Contrast?               | N/A  |
| N/A                                     | Landing Slope (%)     | N/A   | N/A  | DWS    | Length (in)             | N/A  |
| N/A                                     | Landing X Slope (%)   | N/A   | N/A  | DWS    | Full Width?             | N/A  |
| N/A                                     | Landing Curb? (Y/N)   | N/A   | N/A  | DWS    | Offset (in)             | N/A  |
| N/A                                     | Shared Landing?       | N/A   |      |        |                         |      |
| N/A                                     | Gutter Ponding?       | N/A   | N/A  | Gutte  | er Slope (%)            | N/A  |
| N/A                                     | Gutter Lip Ht (in)    | N/A   | N/A  | Gutte  | er X Slope (%)          | N/A  |
| N/A                                     | Painted X Walk1?      | Yes   | N/A  | Paint  | ed X Walk2?             | N/A  |
|                                         | X Walk 1 Direction    | To SW |      | X Wa   | lk 2 Direction          | N/A  |
| N/A                                     | X Walk 1 Width (in)   | 82.0  | N/A  | X Wa   | ılk 2 Width (in)        | N/A  |
|                                         | X Walk 1 Slope (%)    | 0.0   |      | X Wa   | ılk 2 Slope (%)         | N/A  |
|                                         | X Walk 1 X Slope (%)  | 2.4   |      | X Wa   | ılk 2 X Slope (%)       | N/A  |
| N/A                                     | Ramp inside XWalk1?   | Yes   | N/A  | Ram    | p inside XWalk2?        | N/A  |
|                                         | Road Slope (%)        | N/A   | N/A  | Clea   | Space?                  | N/A  |
|                                         | Road X Slope (%)      | N/A   | N/A  | Clear  | Space to XWalk (in)     | N/A  |
| N/A                                     | Any Obstructions?     | N/A   | N/A  | Storn  | n Grate/Utility Hazard? | N/A  |
|                                         | Obstruction Type      |       |      | Storn  | n Grate/Utility Type    |      |
|                                         |                       | N/A   |      |        |                         | N/A  |