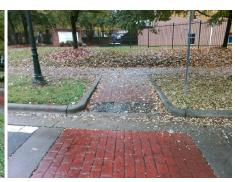

## Field Measurements/Component Compliance

Street 1 Name E 9TH ST
Stop Condition-Street 2 YieldSign
Street 2 Name N/A
Stop Condition-Street 1 N/A

Possible Solutions:

Remove & Replace Entire Ramp.

Surveyor Notes:

N/A

PROW/ADA:

Not Found, R304.5.3

Total Cost: \$ 1850.00

| Field Measurements/Component Compliance |                       |       |      |        |                         |      |
|-----------------------------------------|-----------------------|-------|------|--------|-------------------------|------|
| Compliance Description                  |                       | Data  | Comp | liance | Description             | Data |
| N/A                                     | Ramp Length (in)      | 157.5 | Yes  | Ram    | o Slope (%)             | 5.7  |
| Yes                                     | Ramp Width (in)       | 71.0  | No   | Ram    | xSlope (%)              | 3.3  |
| N/A                                     | Flare Type LT         | N/A   | N/A  | Flare  | Type RT                 | N/A  |
| N/A                                     | Flare Slope LT (%)    | N/A   | N/A  | Flare  | Slope RT (%)            | N/A  |
| N/A                                     | Flare Traversable LT? | N/A   | N/A  | Flare  | Traversable RT?         | N/A  |
| N/A                                     | Landing Length (in)   | N/A   | N/A  | DWS    | Provided?               | N/A  |
| N/A                                     | Landing Width (in)    | N/A   | N/A  | DWS    | Contrast?               | N/A  |
| N/A                                     | Landing Slope (%)     | N/A   | N/A  | DWS    | Length (in)             | N/A  |
| N/A                                     | Landing X Slope (%)   | N/A   | N/A  | DWS    | Full Width?             | N/A  |
| N/A                                     | Landing Curb? (Y/N)   | N/A   | N/A  | DWS    | Offset (in)             | N/A  |
| N/A                                     | Shared Landing?       | N/A   |      |        |                         |      |
| N/A                                     | Gutter Ponding?       | N/A   | N/A  | Gutte  | er Slope (%)            | N/A  |
| N/A                                     | Gutter Lip Ht (in)    | N/A   | N/A  | Gutte  | er X Slope (%)          | N/A  |
| N/A                                     | Painted X Walk1?      | Yes   | N/A  | Paint  | ed X Walk2?             | N/A  |
|                                         | X Walk 1 Direction    | To SW |      | X Wa   | lk 2 Direction          | N/A  |
| N/A                                     | X Walk 1 Width (in)   | 82.0  | N/A  | X Wa   | ılk 2 Width (in)        | N/A  |
|                                         | X Walk 1 Slope (%)    | 0.0   |      | X Wa   | ılk 2 Slope (%)         | N/A  |
|                                         | X Walk 1 X Slope (%)  | 2.4   |      | X Wa   | ılk 2 X Slope (%)       | N/A  |
| N/A                                     | Ramp inside XWalk1?   | Yes   | N/A  | Ram    | p inside XWalk2?        | N/A  |
|                                         | Road Slope (%)        | N/A   | N/A  | Clea   | Space?                  | N/A  |
|                                         | Road X Slope (%)      | N/A   | N/A  | Clear  | Space to XWalk (in)     | N/A  |
| N/A                                     | Any Obstructions?     | N/A   | N/A  | Storn  | n Grate/Utility Hazard? | N/A  |
|                                         | Obstruction Type      |       |      | Storn  | n Grate/Utility Type    |      |
|                                         |                       | N/A   |      |        |                         | N/A  |