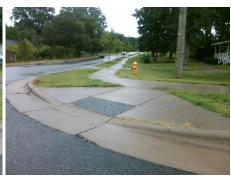

## Access Compliance Report Public Rights-of-Way (Curb Ramps)

Intersection ID: 6586 Main Street: ARVIN\_DR Cross Street: ATLAS\_DR Location: NW

ADA ID: E12BF986B530 Ramp Type: Perp Initial Pass/Fail: Fail Overall Compliance: No Severity Score: 8.75

## Field Measurements/Component Compliance

| Street 1 Name           | ATLAS DR |
|-------------------------|----------|
| Stop Condition-Street 2 | StopSign |
| Street 2 Name           | N/A      |
| Stop Condition-Street 1 | N/A      |

| Possible Solution      |       |         | Field Measurements/Component Compilative |                       |      |      |                             |      |  |
|------------------------|-------|---------|------------------------------------------|-----------------------|------|------|-----------------------------|------|--|
| Possible Solutions:    |       |         | Compliance Description                   |                       |      | Comp | liance Description          | Data |  |
| Remove & Replace Entir | e Ran | np.     | N/A                                      | Ramp Length (in)      | 72.0 | Yes  | Ramp Slope (%)              | 7.5  |  |
|                        |       | •       | No                                       | Ramp Width (in)       | 47.0 | Yes  | Ramp XSlope (%)             | 2.0  |  |
|                        |       |         | N/A                                      | Flare Type LT         | N/A  | N/A  | Flare Type RT               | N/A  |  |
|                        |       |         | N/A                                      | Flare Slope LT (%)    | N/A  | N/A  | Flare Slope RT (%)          | N/A  |  |
|                        |       |         | N/A                                      | Flare Traversable LT? | N/A  | N/A  | Flare Traversable RT?       | N/A  |  |
|                        |       |         | N/A                                      | Landing Length (in)   | N/A  | N/A  | DWS Provided?               | N/A  |  |
| Surveyor Notes:        |       |         | N/A                                      | Landing Width (in)    | N/A  | N/A  | DWS Contrast?               | N/A  |  |
| N/A                    |       |         | N/A                                      | Landing Slope (%)     | N/A  | N/A  | DWS Length (in)             | N/A  |  |
|                        |       |         | N/A                                      | Landing X Slope (%)   | N/A  | N/A  | DWS Full Width?             | N/A  |  |
|                        |       |         | N/A                                      | Landing Curb? (Y/N)   | N/A  | N/A  | DWS Offset (in)             | N/A  |  |
|                        |       |         | N/A                                      | Shared Landing?       | N/A  |      |                             |      |  |
| PROW/ADA:              |       |         | N/A                                      | Gutter Ponding?       | N/A  | N/A  | Gutter Slope (%)            | N/A  |  |
| Not Found, R304.5.1    |       |         | N/A                                      | Gutter Lip Ht (in)    | N/A  | N/A  | Gutter X Slope (%)          | N/A  |  |
|                        |       |         | N/A                                      | Painted X Walk1?      | No   | N/A  | Painted X Walk2?            | N/A  |  |
| Ė                      |       |         |                                          | X Walk 1 Direction    | To E |      | X Walk 2 Direction          | N/A  |  |
|                        |       |         | N/A                                      | X Walk 1 Width (in)   | N/A  | N/A  | X Walk 2 Width (in)         | N/A  |  |
|                        |       |         |                                          | X Walk 1 Slope (%)    | 1.6  |      | X Walk 2 Slope (%)          | N/A  |  |
|                        |       |         |                                          | X Walk 1 X Slope (%)  | 3.0  |      | X Walk 2 X Slope (%)        | N/A  |  |
|                        |       |         | N/A                                      | Ramp inside XWalk1?   | N/A  | N/A  | Ramp inside XWalk2?         | N/A  |  |
|                        |       |         |                                          | Road Slope (%)        | N/A  | N/A  | Clear Space?                | N/A  |  |
|                        |       |         |                                          | Road X Slope (%)      | N/A  | N/A  | Clear Space to XWalk (in)   | N/A  |  |
|                        |       |         | N/A                                      | Any Obstructions?     | N/A  | N/A  | Storm Grate/Utility Hazard? | N/A  |  |
| Total Cost:            | \$    | 1850.00 |                                          | Obstruction Type      |      |      | Storm Grate/Utility Type    |      |  |
|                        |       |         |                                          |                       | N/A  |      |                             | N/A  |  |
|                        |       |         |                                          |                       |      | Yes  | Surface Condition? (G/P)    | Good |  |
|                        |       |         |                                          |                       |      |      |                             |      |  |