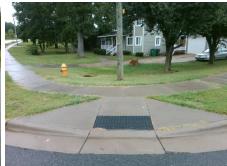

## Access Compliance Report Public Rights-of-Way (Curb Ramps)

Intersection ID: 6586 Main Street: ARVIN\_DR Cross Street: ATLAS\_DR Location: NW

ADA ID: E12BF986B530 Ramp Type: Perp Initial Pass/Fail: Fail Overall Compliance: No Severity Score: 8.75

## Field Measurements/Component Compliance

| Street 1 Name           | ATLAS DR |
|-------------------------|----------|
| Stop Condition-Street 2 | StopSign |
| Street 2 Name           | N/A      |
| Stop Condition-Street 1 | N/A      |

| Possible Solution      |       |         | Field Measurements/Component Compilative |                       |      |      |                             |      |  |
|------------------------|-------|---------|------------------------------------------|-----------------------|------|------|-----------------------------|------|--|
| Possible Solutions:    |       |         | Compliance Description                   |                       |      | Comp | liance Description          | Data |  |
| Remove & Replace Entir | e Ran | np.     | N/A                                      | Ramp Length (in)      | 72.0 | Yes  | Ramp Slope (%)              | 7.5  |  |
|                        |       | •       | No                                       | Ramp Width (in)       | 47.0 | Yes  | Ramp XSlope (%)             | 2.0  |  |
|                        |       |         | N/A                                      | Flare Type LT         | N/A  | N/A  | Flare Type RT               | N/A  |  |
|                        |       |         | N/A                                      | Flare Slope LT (%)    | N/A  | N/A  | Flare Slope RT (%)          | N/A  |  |
|                        |       |         | N/A                                      | Flare Traversable LT? | N/A  | N/A  | Flare Traversable RT?       | N/A  |  |
|                        |       |         | N/A                                      | Landing Length (in)   | N/A  | N/A  | DWS Provided?               | N/A  |  |
| Surveyor Notes:        |       |         | N/A                                      | Landing Width (in)    | N/A  | N/A  | DWS Contrast?               | N/A  |  |
| N/A                    |       |         | N/A                                      | Landing Slope (%)     | N/A  | N/A  | DWS Length (in)             | N/A  |  |
|                        |       |         | N/A                                      | Landing X Slope (%)   | N/A  | N/A  | DWS Full Width?             | N/A  |  |
|                        |       |         | N/A                                      | Landing Curb? (Y/N)   | N/A  | N/A  | DWS Offset (in)             | N/A  |  |
|                        |       |         | N/A                                      | Shared Landing?       | N/A  |      |                             |      |  |
| PROW/ADA:              |       |         | N/A                                      | Gutter Ponding?       | N/A  | N/A  | Gutter Slope (%)            | N/A  |  |
| Not Found, R304.5.1    |       |         | N/A                                      | Gutter Lip Ht (in)    | N/A  | N/A  | Gutter X Slope (%)          | N/A  |  |
|                        |       |         | N/A                                      | Painted X Walk1?      | No   | N/A  | Painted X Walk2?            | N/A  |  |
| Ė                      |       |         |                                          | X Walk 1 Direction    | To E |      | X Walk 2 Direction          | N/A  |  |
|                        |       |         | N/A                                      | X Walk 1 Width (in)   | N/A  | N/A  | X Walk 2 Width (in)         | N/A  |  |
|                        |       |         |                                          | X Walk 1 Slope (%)    | 1.6  |      | X Walk 2 Slope (%)          | N/A  |  |
|                        |       |         |                                          | X Walk 1 X Slope (%)  | 3.0  |      | X Walk 2 X Slope (%)        | N/A  |  |
|                        |       |         | N/A                                      | Ramp inside XWalk1?   | N/A  | N/A  | Ramp inside XWalk2?         | N/A  |  |
|                        |       |         |                                          | Road Slope (%)        | N/A  | N/A  | Clear Space?                | N/A  |  |
|                        |       |         |                                          | Road X Slope (%)      | N/A  | N/A  | Clear Space to XWalk (in)   | N/A  |  |
|                        |       |         | N/A                                      | Any Obstructions?     | N/A  | N/A  | Storm Grate/Utility Hazard? | N/A  |  |
| Total Cost:            | \$    | 1850.00 |                                          | Obstruction Type      |      |      | Storm Grate/Utility Type    |      |  |
|                        |       |         |                                          |                       | N/A  |      |                             | N/A  |  |
|                        |       |         |                                          |                       |      | Yes  | Surface Condition? (G/P)    | Good |  |
|                        |       |         |                                          |                       |      |      |                             |      |  |