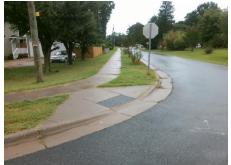

## Access Compliance Report Public Rights-of-Way (Curb Ramps)

Intersection ID: 6586 Main Street: ARVIN\_DR Cross Street: ATLAS\_DR Location: NW

ADA ID: E12BF986B530 Ramp Type: Perp Initial Pass/Fail: Fail Overall Compliance: No Severity Score: 8.75

## Field Measurements/Component Compliance

| Street 1 Name           | ATLAS DR |
|-------------------------|----------|
| Stop Condition-Street 2 | StopSign |
| Street 2 Name           | N/A      |
| Stop Condition-Street 1 | N/A      |

| Possible Solution      |       |         | Field Measurements/Component Compilative |                       |      |      |                             |      |  |
|------------------------|-------|---------|------------------------------------------|-----------------------|------|------|-----------------------------|------|--|
| Possible Solutions:    |       |         | Compliance Description                   |                       |      | Comp | liance Description          | Data |  |
| Remove & Replace Entir | e Ran | np.     | N/A                                      | Ramp Length (in)      | 72.0 | Yes  | Ramp Slope (%)              | 7.5  |  |
|                        |       | •       | No                                       | Ramp Width (in)       | 47.0 | Yes  | Ramp XSlope (%)             | 2.0  |  |
|                        |       |         | N/A                                      | Flare Type LT         | N/A  | N/A  | Flare Type RT               | N/A  |  |
|                        |       |         | N/A                                      | Flare Slope LT (%)    | N/A  | N/A  | Flare Slope RT (%)          | N/A  |  |
|                        |       |         | N/A                                      | Flare Traversable LT? | N/A  | N/A  | Flare Traversable RT?       | N/A  |  |
|                        |       |         | N/A                                      | Landing Length (in)   | N/A  | N/A  | DWS Provided?               | N/A  |  |
| Surveyor Notes:        |       |         | N/A                                      | Landing Width (in)    | N/A  | N/A  | DWS Contrast?               | N/A  |  |
| N/A                    |       |         | N/A                                      | Landing Slope (%)     | N/A  | N/A  | DWS Length (in)             | N/A  |  |
|                        |       |         | N/A                                      | Landing X Slope (%)   | N/A  | N/A  | DWS Full Width?             | N/A  |  |
|                        |       |         | N/A                                      | Landing Curb? (Y/N)   | N/A  | N/A  | DWS Offset (in)             | N/A  |  |
|                        |       |         | N/A                                      | Shared Landing?       | N/A  |      |                             |      |  |
| PROW/ADA:              |       |         | N/A                                      | Gutter Ponding?       | N/A  | N/A  | Gutter Slope (%)            | N/A  |  |
| Not Found, R304.5.1    |       |         | N/A                                      | Gutter Lip Ht (in)    | N/A  | N/A  | Gutter X Slope (%)          | N/A  |  |
|                        |       |         | N/A                                      | Painted X Walk1?      | No   | N/A  | Painted X Walk2?            | N/A  |  |
| Ė                      |       |         |                                          | X Walk 1 Direction    | To E |      | X Walk 2 Direction          | N/A  |  |
|                        |       |         | N/A                                      | X Walk 1 Width (in)   | N/A  | N/A  | X Walk 2 Width (in)         | N/A  |  |
|                        |       |         |                                          | X Walk 1 Slope (%)    | 1.6  |      | X Walk 2 Slope (%)          | N/A  |  |
|                        |       |         |                                          | X Walk 1 X Slope (%)  | 3.0  |      | X Walk 2 X Slope (%)        | N/A  |  |
|                        |       |         | N/A                                      | Ramp inside XWalk1?   | N/A  | N/A  | Ramp inside XWalk2?         | N/A  |  |
|                        |       |         |                                          | Road Slope (%)        | N/A  | N/A  | Clear Space?                | N/A  |  |
|                        |       |         |                                          | Road X Slope (%)      | N/A  | N/A  | Clear Space to XWalk (in)   | N/A  |  |
|                        |       |         | N/A                                      | Any Obstructions?     | N/A  | N/A  | Storm Grate/Utility Hazard? | N/A  |  |
| Total Cost:            | \$    | 1850.00 |                                          | Obstruction Type      |      |      | Storm Grate/Utility Type    |      |  |
|                        |       |         |                                          |                       | N/A  |      |                             | N/A  |  |
|                        |       |         |                                          |                       |      | Yes  | Surface Condition? (G/P)    | Good |  |
|                        |       |         |                                          |                       |      |      |                             |      |  |