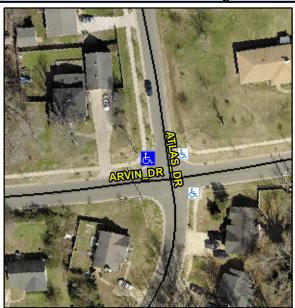

## Access Compliance Report Public Rights-of-Way (Curb Ramps)

Intersection ID: 6586 Main Street: ARVIN\_DR Cross Street: ATLAS\_DR Location: NW

ADA ID: E12BF986B530 Ramp Type: Perp Initial Pass/Fail: Fail Overall Compliance: No Severity Score: 8.75

## Field Measurements/Component Compliance

| Street 1 Name           | ATLAS DR |
|-------------------------|----------|
| Stop Condition-Street 2 | StopSign |
| Street 2 Name           | N/A      |
| Stop Condition-Street 1 | N/A      |