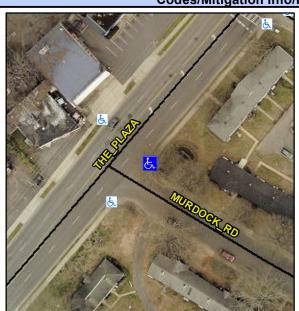

## Access Compliance Report Public Rights-of-Way (Curb Ramps)

Intersection ID: 10823 Main Street: MURDOCK\_RD Cross Street: THE\_PLAZA Location: E

ADA ID: E12DB27E842B Ramp Type: BlendTrans1 Initial Pass/Fail: Fail Overall Compliance: No Severity Score: 8.75

## Field Measurements/Component Compliance

Street 1 Name
Stop Condition-Street 1
Street 2 Name
Stop Condition-Street 2

THE PLAZA None MURDOCK RD StopSign Possible Solutions:

Remove & Replace Curb Ramp With Two New Directional Ramps or Equivalent.