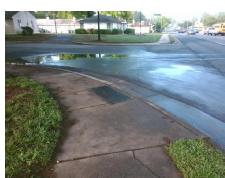

Surveyor Notes:

N/A

PROW/ADA:

Not Found, R304.5.1

Total Cost: \$ 3200.00

Compliance Description Data Compliance Description Data Yes BlendTrans Slope (%) N/A Ramp Length (in) 66.0 4.1 Yes No Ramp Width (in) 37.0 BlendTrans XSlope (%) 0.3 N/A N/A Flare Type LT N/A Flare Type RT N/A N/A Flare Slope LT (%) N/A N/A Flare Slope RT (%) N/A N/A Flare Traversable LT? N/A N/A Flare Traversable RT? N/A N/A N/A N/A **DWS Provided?** N/A Landing Length (in) N/A Landing Width (in) N/A N/A **DWS Contrast?** N/A N/A N/A Landing Slope (%) N/A DWS Length (in) N/A N/A Landing X Slope (%) N/A N/A DWS Full Width? N/A N/A Landing Curb? (Y/N) N/A N/A DWS Offset (in) N/A N/A N/A Shared Landing? N/A **Gutter Ponding?** N/A N/A Gutter Slope (%) N/A N/A Gutter Lip Ht (in) N/A N/A Gutter X Slope (%) N/A N/A Painted X Walk1? No N/A Painted X Walk2? No X Walk 1 Direction To NW X Walk 2 Direction To SW N/A X Walk 1 Width (in) X Walk 2 Width (in) N/A X Walk 1 Slope (%) 3.7 X Walk 2 Slope (%) 0.4 X Walk 1 X Slope (%) 0.6 X Walk 2 X Slope (%) 4.0 N/A N/A Ramp inside XWalk2? N/A Ramp inside XWalk1? N/A Road Slope (%) 0.3 Clear Space? N/A Road X Slope (%) N/A Clear Space to XWalk (in) N/A 0.2 N/A N/A N/A Any Obstructions? Storm Grate/Utility Hazard? N/A **Obstruction Type** Storm Grate/Utility Type N/A N/A Yes Surface Condition? (G/P) Good

No

Curb Slope (%)

15.0