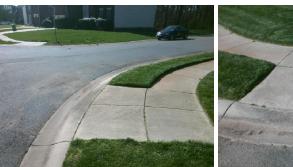

## Access Compliance Report Public Rights-of-Way (Curb Ramps)

Good

| Intersection ID: 22874                  | Main Str                  | eet: IVEY_CREEK_DR           | Cross S | Cross Street: LAUREL_TRACE_DR |                                            |            |                             | Location:                   | SW         |  |
|-----------------------------------------|---------------------------|------------------------------|---------|-------------------------------|--------------------------------------------|------------|-----------------------------|-----------------------------|------------|--|
| ADA ID: E12E82D04CF3                    | Ramp Ty                   | Ramp Type: PerpDiag          |         |                               | ail: Fail Overall C                        | ce: N      | Severity Score:             | 12.5                        |            |  |
| Codes/Mitigation Info/Possible Solution |                           |                              |         |                               | Field Measurements/Component Compliance    |            |                             |                             |            |  |
|                                         |                           | Possible Solutions:          |         | Compliance Description        |                                            | Data       | Data Compliance Description |                             | Data       |  |
|                                         | A JURNOS DR               | Remove & Replace Curb Ramp \ | Nith    | N/A                           | Ramp Length (in)                           | 48.0       | No                          | Ramp Slope (%)              | 10.3       |  |
|                                         |                           | Two New Directional Ramps or |         | Yes                           | Ramp Width (in)                            | 48.0       | Yes                         | Ramp XSlope (%)             | 1.2        |  |
|                                         |                           | Equivalent.                  |         | N/A                           | Flare Type LT                              | N/A        | N/A                         | Flare Type RT               | N/A        |  |
|                                         |                           |                              |         | N/A                           | Flare Slope LT (%)                         | N/A        | N/A                         | Flare Slope RT (%)          | N/A        |  |
|                                         |                           |                              |         | N/A                           | Flare Traversable LT?                      | N/A        | N/A                         | Flare Traversable RT?       | N/A        |  |
| L'AND                                   |                           |                              |         | N/A                           | Landing Length (in)                        | N/A        | N/A                         | DWS Provided?               | N/A        |  |
| and a state                             |                           | Surveyor Notes:              |         | N/A                           | Landing Width (in)                         | N/A        | N/A                         | DWS Contrast?               | N/A        |  |
|                                         |                           | N/A                          |         | N/A                           | Landing Slope (%)                          | N/A        | N/A                         | DWS Length (in)             | N/A        |  |
|                                         |                           |                              |         | N/A                           | Landing X Slope (%)                        | N/A        | N/A                         | DWS Full Width?             | N/A        |  |
|                                         | Contraction of the second |                              |         | N/A                           | Landing Curb? (Y/N)                        | N/A        | N/A                         | DWS Offset (in)             | N/A        |  |
|                                         | -ALA/PO                   |                              |         | N/A                           | Shared Landing?                            | N/A        |                             | ()                          |            |  |
|                                         | Philes.                   | PROW/ADA:                    |         | N/A                           | Gutter Ponding?                            | N/A        | N/A                         | Gutter Slope (%)            | N/A        |  |
|                                         | and R                     | R304.2.2                     |         | N/A                           | Gutter Lip Ht (in)                         | N/A        | N/A                         | Gutter X Slope (%)          | N/A        |  |
|                                         |                           | K304.2.2                     |         | N/A                           | Painted X Walk1?                           | No         | N/A                         | Painted X Walk2?            | No         |  |
|                                         | P the way                 |                              |         | N/A                           | X Walk 1 Direction                         | To SE      | 17/2                        | X Walk 2 Direction          | To NE      |  |
|                                         |                           |                              |         | N/A                           | X Walk 1 Width (in)                        | N/A        | N/A                         | X Walk 2 Width (in)         | N/A        |  |
| Street 1 Name                           | IVEY CREEK DR             | 1                            |         | N/A                           |                                            | 0.7        | IN/A                        | X Walk 2 Slope (%)          | 2.2        |  |
| Stop Condition-Street 2                 | StopSign                  |                              |         |                               | X Walk 1 Slope (%)<br>X Walk 1 X Slope (%) | 0.7        |                             | X Walk 2 Slope (%)          | 2.2        |  |
| •                                       | LAUREL TRACE DR           |                              |         | N/A                           |                                            | 0.4<br>N/A | N/A                         | ,                           | 2.2<br>N/A |  |
|                                         | -                         |                              |         | N/A                           | Ramp inside XWalk1?                        |            |                             | Ramp inside XWalk2?         |            |  |
| Stop Condition-Street 1                 | None                      |                              |         |                               | Road Slope (%)                             | 0.0        | N/A                         | Clear Space?                | N/A        |  |
|                                         |                           |                              |         | N1/A                          | Road X Slope (%)                           | 1.5        | N/A                         | Clear Space to XWalk (in)   | N/A        |  |
|                                         |                           | <b>T</b> ( ) ( )             |         | N/A                           | Any Obstructions?                          | N/A        | N/A                         | Storm Grate/Utility Hazard? | N/A        |  |
|                                         |                           | Total Cost: \$               | 3200.00 |                               | Obstruction Type                           |            |                             | Storm Grate/Utility Type    |            |  |
|                                         |                           |                              |         |                               |                                            | N/A        |                             |                             | N/A        |  |