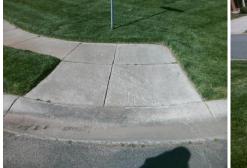

## Access Compliance Report Public Rights-of-Way (Curb Ramps)

Good

| Intersection ID: 22874                  | Main Str                  | eet: IVEY_CREEK_DR           | Cross S | Cross Street: LAUREL_TRACE_DR |                                            |            |                             | Location:                   | SW         |  |
|-----------------------------------------|---------------------------|------------------------------|---------|-------------------------------|--------------------------------------------|------------|-----------------------------|-----------------------------|------------|--|
| ADA ID: E12E82D04CF3                    | Ramp Ty                   | Ramp Type: PerpDiag          |         |                               | ail: Fail Overall C                        | ce: N      | Severity Score:             | 12.5                        |            |  |
| Codes/Mitigation Info/Possible Solution |                           |                              |         |                               | Field Measurements/Component Compliance    |            |                             |                             |            |  |
|                                         |                           | Possible Solutions:          |         | Compliance Description        |                                            | Data       | Data Compliance Description |                             | Data       |  |
|                                         | A JURNOS DR               | Remove & Replace Curb Ramp \ | Nith    | N/A                           | Ramp Length (in)                           | 48.0       | No                          | Ramp Slope (%)              | 10.3       |  |
|                                         |                           | Two New Directional Ramps or |         | Yes                           | Ramp Width (in)                            | 48.0       | Yes                         | Ramp XSlope (%)             | 1.2        |  |
|                                         |                           | Equivalent.                  |         | N/A                           | Flare Type LT                              | N/A        | N/A                         | Flare Type RT               | N/A        |  |
|                                         |                           |                              |         | N/A                           | Flare Slope LT (%)                         | N/A        | N/A                         | Flare Slope RT (%)          | N/A        |  |
|                                         |                           |                              |         | N/A                           | Flare Traversable LT?                      | N/A        | N/A                         | Flare Traversable RT?       | N/A        |  |
| L'AND                                   |                           |                              |         | N/A                           | Landing Length (in)                        | N/A        | N/A                         | DWS Provided?               | N/A        |  |
| and a state                             |                           | Surveyor Notes:              |         | N/A                           | Landing Width (in)                         | N/A        | N/A                         | DWS Contrast?               | N/A        |  |
|                                         |                           | N/A                          |         | N/A                           | Landing Slope (%)                          | N/A        | N/A                         | DWS Length (in)             | N/A        |  |
|                                         |                           |                              |         | N/A                           | Landing X Slope (%)                        | N/A        | N/A                         | DWS Full Width?             | N/A        |  |
|                                         | Contraction of the second |                              |         | N/A                           | Landing Curb? (Y/N)                        | N/A        | N/A                         | DWS Offset (in)             | N/A        |  |
|                                         | -ALA/PO                   |                              |         | N/A                           | Shared Landing?                            | N/A        |                             | ()                          |            |  |
|                                         | Philes.                   | PROW/ADA:                    |         | N/A                           | Gutter Ponding?                            | N/A        | N/A                         | Gutter Slope (%)            | N/A        |  |
|                                         | and R                     | R304.2.2                     |         | N/A                           | Gutter Lip Ht (in)                         | N/A        | N/A                         | Gutter X Slope (%)          | N/A        |  |
|                                         |                           | K304.2.2                     |         | N/A                           | Painted X Walk1?                           | No         | N/A                         | Painted X Walk2?            | No         |  |
|                                         | P the way                 |                              |         | N/A                           | X Walk 1 Direction                         | To SE      | 17/2                        | X Walk 2 Direction          | To NE      |  |
|                                         |                           |                              |         | N/A                           | X Walk 1 Width (in)                        | N/A        | N/A                         | X Walk 2 Width (in)         | N/A        |  |
| Street 1 Name                           | IVEY CREEK DR             | 1                            |         | N/A                           |                                            | 0.7        | IN/A                        | X Walk 2 Slope (%)          | 2.2        |  |
| Stop Condition-Street 2                 | StopSign                  |                              |         |                               | X Walk 1 Slope (%)<br>X Walk 1 X Slope (%) | 0.7        |                             | X Walk 2 Slope (%)          | 2.2        |  |
| •                                       | LAUREL TRACE DR           |                              |         | N/A                           |                                            | 0.4<br>N/A | N/A                         | ,                           | 2.2<br>N/A |  |
|                                         | -                         |                              |         | N/A                           | Ramp inside XWalk1?                        |            |                             | Ramp inside XWalk2?         |            |  |
| Stop Condition-Street 1                 | None                      |                              |         |                               | Road Slope (%)                             | 0.0        | N/A                         | Clear Space?                | N/A        |  |
|                                         |                           |                              |         | N1/A                          | Road X Slope (%)                           | 1.5        | N/A                         | Clear Space to XWalk (in)   | N/A        |  |
|                                         |                           | <b>T</b> ( ) ( )             |         | N/A                           | Any Obstructions?                          | N/A        | N/A                         | Storm Grate/Utility Hazard? | N/A        |  |
|                                         |                           | Total Cost: \$               | 3200.00 |                               | Obstruction Type                           |            |                             | Storm Grate/Utility Type    |            |  |
|                                         |                           |                              |         |                               |                                            | N/A        |                             |                             | N/A        |  |