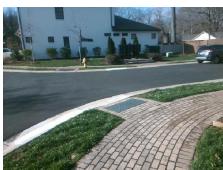

## Access Compliance Report Public Rights-of-Way (Curb Ramps)

Intersection ID: 53125Main Street: CALVET\_CTCross Street: BEAUCLAIRE\_CTLocation:NWADA ID: E131F8498982Ramp Type: PerpInitial Pass/Fail: FailOverall Compliance: NoSeverity Score: 12.5

Total Cost: \$ 1850.00

| Field Measurements/Component Compliance |                       |       |      |                             |      |
|-----------------------------------------|-----------------------|-------|------|-----------------------------|------|
| Compliance Description                  |                       | Data  | Comp | liance Description          | Data |
| N/A                                     | Ramp Length (in)      | 47.0  | Yes  | Ramp Slope (%)              | 5.1  |
| Yes                                     | Ramp Width (in)       | 48.0  | No   | Ramp XSlope (%)             | 5.5  |
| N/A                                     | Flare Type LT         | N/A   | N/A  | Flare Type RT               | N/A  |
| N/A                                     | Flare Slope LT (%)    | N/A   | N/A  | Flare Slope RT (%)          | N/A  |
| N/A                                     | Flare Traversable LT? | N/A   | N/A  | Flare Traversable RT?       | N/A  |
| N/A                                     | Landing Length (in)   | N/A   | N/A  | DWS Provided?               | N/A  |
| N/A                                     | Landing Width (in)    | N/A   | N/A  | DWS Contrast?               | N/A  |
| N/A                                     | Landing Slope (%)     | N/A   | N/A  | DWS Length (in)             | N/A  |
| N/A                                     | Landing X Slope (%)   | N/A   | N/A  | DWS Full Width?             | N/A  |
| N/A                                     | Landing Curb? (Y/N)   | N/A   | N/A  | DWS Offset (in)             | N/A  |
| N/A                                     | Shared Landing?       | N/A   |      |                             |      |
| N/A                                     | Gutter Ponding?       | N/A   | N/A  | Gutter Slope (%)            | N/A  |
| N/A                                     | Gutter Lip Ht (in)    | N/A   | N/A  | Gutter X Slope (%)          | N/A  |
| N/A                                     | Painted X Walk1?      | No    | N/A  | Painted X Walk2?            | N/A  |
|                                         | X Walk 1 Direction    | To SW |      | X Walk 2 Direction          | N/A  |
| N/A                                     | X Walk 1 Width (in)   | N/A   | N/A  | X Walk 2 Width (in)         | N/A  |
|                                         | X Walk 1 Slope (%)    | 0.9   |      | X Walk 2 Slope (%)          | N/A  |
|                                         | X Walk 1 X Slope (%)  | 1.8   |      | X Walk 2 X Slope (%)        | N/A  |
| N/A                                     | Ramp inside XWalk1?   | N/A   | N/A  | Ramp inside XWalk2?         | N/A  |
|                                         | Road Slope (%)        | N/A   | N/A  | Clear Space?                | N/A  |
|                                         | Road X Slope (%)      | N/A   | N/A  | Clear Space to XWalk (in)   | N/A  |
| N/A                                     | Any Obstructions?     | N/A   | N/A  | Storm Grate/Utility Hazard? | N/A  |
|                                         | Obstruction Type      |       |      | Storm Grate/Utility Type    |      |
|                                         |                       | N/A   |      |                             | N/A  |
|                                         |                       |       | Yes  | Surface Condition? (G/P)    | Good |
|                                         |                       |       |      |                             |      |