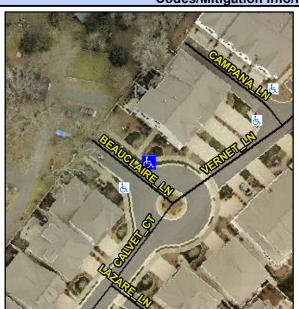

## Access Compliance Report Public Rights-of-Way (Curb Ramps)

Intersection ID: 53125Main Street: CALVET\_CTCross Street: BEAUCLAIRE\_CTLocation:NWADA ID: E131F8498982Ramp Type: PerpInitial Pass/Fail: FailOverall Compliance: NoSeverity Score: 12.5