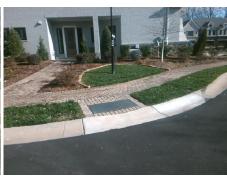

## Access Compliance Report Public Rights-of-Way (Curb Ramps)

Intersection ID: 53125Main Street: CALVET\_CTCross Street: BEAUCLAIRE\_CTLocation:NWADA ID: E131F8498982Ramp Type: PerpInitial Pass/Fail: FailOverall Compliance: NoSeverity Score: 12.5

Total Cost: \$ 1850.00

| Field Measurements/Component Compliance |                       |       |      |                             |      |
|-----------------------------------------|-----------------------|-------|------|-----------------------------|------|
| Compliance Description                  |                       | Data  | Comp | liance Description          | Data |
| N/A                                     | Ramp Length (in)      | 47.0  | Yes  | Ramp Slope (%)              | 5.1  |
| Yes                                     | Ramp Width (in)       | 48.0  | No   | Ramp XSlope (%)             | 5.5  |
| N/A                                     | Flare Type LT         | N/A   | N/A  | Flare Type RT               | N/A  |
| N/A                                     | Flare Slope LT (%)    | N/A   | N/A  | Flare Slope RT (%)          | N/A  |
| N/A                                     | Flare Traversable LT? | N/A   | N/A  | Flare Traversable RT?       | N/A  |
| N/A                                     | Landing Length (in)   | N/A   | N/A  | DWS Provided?               | N/A  |
| N/A                                     | Landing Width (in)    | N/A   | N/A  | DWS Contrast?               | N/A  |
| N/A                                     | Landing Slope (%)     | N/A   | N/A  | DWS Length (in)             | N/A  |
| N/A                                     | Landing X Slope (%)   | N/A   | N/A  | DWS Full Width?             | N/A  |
| N/A                                     | Landing Curb? (Y/N)   | N/A   | N/A  | DWS Offset (in)             | N/A  |
| N/A                                     | Shared Landing?       | N/A   |      |                             |      |
| N/A                                     | Gutter Ponding?       | N/A   | N/A  | Gutter Slope (%)            | N/A  |
| N/A                                     | Gutter Lip Ht (in)    | N/A   | N/A  | Gutter X Slope (%)          | N/A  |
| N/A                                     | Painted X Walk1?      | No    | N/A  | Painted X Walk2?            | N/A  |
|                                         | X Walk 1 Direction    | To SW |      | X Walk 2 Direction          | N/A  |
| N/A                                     | X Walk 1 Width (in)   | N/A   | N/A  | X Walk 2 Width (in)         | N/A  |
|                                         | X Walk 1 Slope (%)    | 0.9   |      | X Walk 2 Slope (%)          | N/A  |
|                                         | X Walk 1 X Slope (%)  | 1.8   |      | X Walk 2 X Slope (%)        | N/A  |
| N/A                                     | Ramp inside XWalk1?   | N/A   | N/A  | Ramp inside XWalk2?         | N/A  |
|                                         | Road Slope (%)        | N/A   | N/A  | Clear Space?                | N/A  |
|                                         | Road X Slope (%)      | N/A   | N/A  | Clear Space to XWalk (in)   | N/A  |
| N/A                                     | Any Obstructions?     | N/A   | N/A  | Storm Grate/Utility Hazard? | N/A  |
|                                         | Obstruction Type      |       |      | Storm Grate/Utility Type    |      |
|                                         |                       | N/A   |      |                             | N/A  |
|                                         |                       |       | Yes  | Surface Condition? (G/P)    | Good |
|                                         |                       |       |      |                             |      |