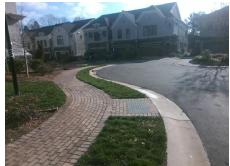

## Access Compliance Report Public Rights-of-Way (Curb Ramps)

Intersection ID: 53125Main Street: CALVET\_CTCross Street: BEAUCLAIRE\_CTLocation:NWADA ID: E131F8498982Ramp Type: PerpInitial Pass/Fail: FailOverall Compliance: NoSeverity Score: 12.5

Total Cost: \$ 1850.00

| Field Measurements/Component Compliance |                       |       |      |                             |      |
|-----------------------------------------|-----------------------|-------|------|-----------------------------|------|
| Compliance Description                  |                       | Data  | Comp | liance Description          | Data |
| N/A                                     | Ramp Length (in)      | 47.0  | Yes  | Ramp Slope (%)              | 5.1  |
| Yes                                     | Ramp Width (in)       | 48.0  | No   | Ramp XSlope (%)             | 5.5  |
| N/A                                     | Flare Type LT         | N/A   | N/A  | Flare Type RT               | N/A  |
| N/A                                     | Flare Slope LT (%)    | N/A   | N/A  | Flare Slope RT (%)          | N/A  |
| N/A                                     | Flare Traversable LT? | N/A   | N/A  | Flare Traversable RT?       | N/A  |
| N/A                                     | Landing Length (in)   | N/A   | N/A  | DWS Provided?               | N/A  |
| N/A                                     | Landing Width (in)    | N/A   | N/A  | DWS Contrast?               | N/A  |
| N/A                                     | Landing Slope (%)     | N/A   | N/A  | DWS Length (in)             | N/A  |
| N/A                                     | Landing X Slope (%)   | N/A   | N/A  | DWS Full Width?             | N/A  |
| N/A                                     | Landing Curb? (Y/N)   | N/A   | N/A  | DWS Offset (in)             | N/A  |
| N/A                                     | Shared Landing?       | N/A   |      |                             |      |
| N/A                                     | Gutter Ponding?       | N/A   | N/A  | Gutter Slope (%)            | N/A  |
| N/A                                     | Gutter Lip Ht (in)    | N/A   | N/A  | Gutter X Slope (%)          | N/A  |
| N/A                                     | Painted X Walk1?      | No    | N/A  | Painted X Walk2?            | N/A  |
|                                         | X Walk 1 Direction    | To SW |      | X Walk 2 Direction          | N/A  |
| N/A                                     | X Walk 1 Width (in)   | N/A   | N/A  | X Walk 2 Width (in)         | N/A  |
|                                         | X Walk 1 Slope (%)    | 0.9   |      | X Walk 2 Slope (%)          | N/A  |
|                                         | X Walk 1 X Slope (%)  | 1.8   |      | X Walk 2 X Slope (%)        | N/A  |
| N/A                                     | Ramp inside XWalk1?   | N/A   | N/A  | Ramp inside XWalk2?         | N/A  |
|                                         | Road Slope (%)        | N/A   | N/A  | Clear Space?                | N/A  |
|                                         | Road X Slope (%)      | N/A   | N/A  | Clear Space to XWalk (in)   | N/A  |
| N/A                                     | Any Obstructions?     | N/A   | N/A  | Storm Grate/Utility Hazard? | N/A  |
|                                         | Obstruction Type      |       |      | Storm Grate/Utility Type    |      |
|                                         |                       | N/A   |      |                             | N/A  |
|                                         |                       |       | Yes  | Surface Condition? (G/P)    | Good |
|                                         |                       |       |      |                             |      |