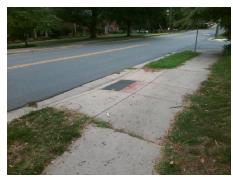

## Access Compliance Report Public Rights-of-Way (Curb Ramps)

Data

12.5

4.8

Intersection ID: 16555 Main Street: WALKER\_RD Cross Street: HOLLYWOOD\_ST Location: W

ADA ID: E136BEDDB2C2 Ramp Type: Perp Initial Pass/Fail: Fail Overall Compliance: No Severity Score: 35

| Possible Solutions.           |
|-------------------------------|
| Remove & Replace Entire Ramp. |
| ·                             |
|                               |
|                               |
|                               |
|                               |
|                               |
| Surveyor Notes:               |
| N/A                           |
| WA .                          |
|                               |
|                               |
|                               |
| PROW/ADA:                     |
| Not Found, R304.5.1, R304.2.2 |
|                               |
|                               |
|                               |
|                               |
|                               |
|                               |