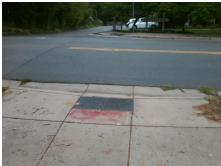

## Access Compliance Report Public Rights-of-Way (Curb Ramps)

Data

12.5

4.8

Intersection ID: 16555 Main Street: WALKER\_RD Cross Street: HOLLYWOOD\_ST Location: W

ADA ID: E136BEDDB2C2 Ramp Type: Perp Initial Pass/Fail: Fail Overall Compliance: No Severity Score: 35

| Possible Solutions.           |
|-------------------------------|
| Remove & Replace Entire Ramp. |
| ·                             |
|                               |
|                               |
|                               |
|                               |
|                               |
| Surveyor Notes:               |
| N/A                           |
| WA .                          |
|                               |
|                               |
|                               |
| PROW/ADA:                     |
| Not Found, R304.5.1, R304.2.2 |
|                               |
|                               |
|                               |
|                               |
|                               |
|                               |