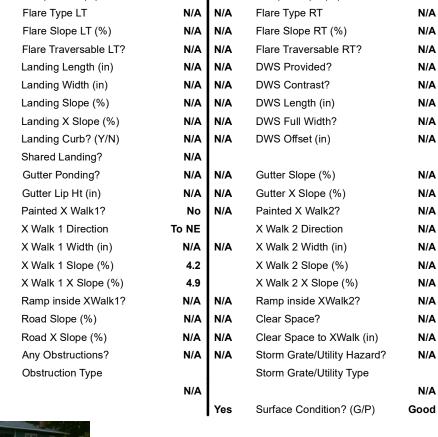

Compliance Description

Ramp Length (in)

Ramp Width (in)

N/A

No

N/A

Codes/Mitigation Info/Possible Solution

## Field Measurements/Component Compliance

No

Yes

Compliance Description

Ramp Slope (%)

Ramp XSlope (%)

Data

47.0

46.0

Street 1 Name

Stop Condition-Street 2

None

Street 2 Name

N/A

Stop Condition-Street 1

N/A