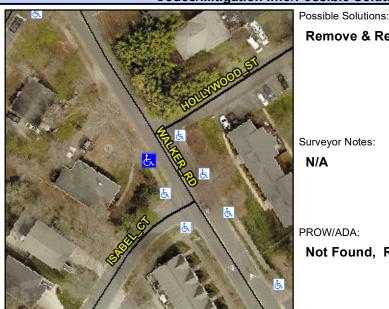

## Access Compliance Report Public Rights-of-Way (Curb Ramps)

Data

12.5

4.8

Intersection ID: 16555 Main Street: WALKER\_RD Cross Street: HOLLYWOOD\_ST Location: W

ADA ID: E136BEDDB2C2 Ramp Type: Perp Initial Pass/Fail: Fail Overall Compliance: No Severity Score: 35

| Possible Solutions.           |
|-------------------------------|
| Remove & Replace Entire Ramp. |
| ·                             |
|                               |
|                               |
|                               |
|                               |
|                               |
| Surveyor Notes:               |
| N/A                           |
| WA .                          |
|                               |
|                               |
|                               |
| PROW/ADA:                     |
| Not Found, R304.5.1, R304.2.2 |
|                               |
|                               |
|                               |
|                               |
|                               |
|                               |