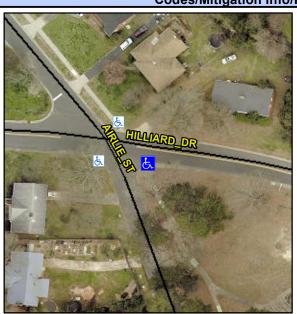

## **Access Compliance Report Public Rights-of-Way** (Curb Ramps)

Intersection ID: 11418 Main Street: AIRLIE\_ST Cross Street: HILLIARD DR Location: SE ADA ID: E13D078FB258 Ramp Type: BlendTrans1 Initial Pass/Fail: Fail **Overall Compliance: No Severity Score:** 8.75

**Codes/Mitigation Info/Possible Solution** 

Street 1 Name Stop Condition-Street 1 Street 2 Name Stop Condition-Street 2 **HILLIARD DR** None **AIRLIE ST** StopSign Possible Solutions: **Remove & Replace Curb Ramp With** Two New Directional Ramps or Equivalent. Surveyor Notes: N/A PROW/ADA: R304.5.1