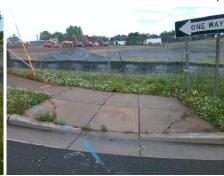

N/A

Intersection ID: 12692 Main Street: WILKINSON\_BV Cross Street: SUTTLE\_AV Location: NW

ADA ID: E141A2D99C62 Ramp Type: Combination1 Initial Pass/Fail: Fail Overall Compliance: No Severity Score: 46.25

Street 1 Name StopSign
Stop Condition-Street 1 SUTTLE AV
Street 2 Name N/A
Stop Condition-Street 2 N/A

Possible Solutions:

Remove & Replace Entire Ramp.

Surveyor Notes:

N/A

PROW/ADA:

Not Found, R304.5.1, R304.2.2, R304.5.3, R304.3.2