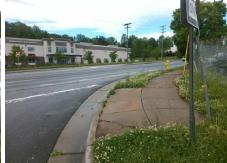

N/A

Intersection ID: 12692 Main Street: WILKINSON\_BV Cross Street: SUTTLE\_AV Location: NW

ADA ID: E141A2D99C62 Ramp Type: Combination1 Initial Pass/Fail: Fail Overall Compliance: No Severity Score: 46.25

Street 1 Name StopSign
Stop Condition-Street 1 SUTTLE AV
Street 2 Name N/A
Stop Condition-Street 2 N/A

Possible Solutions:

Remove & Replace Entire Ramp.

Surveyor Notes:

N/A

PROW/ADA:

Not Found, R304.5.1, R304.2.2, R304.5.3, R304.3.2