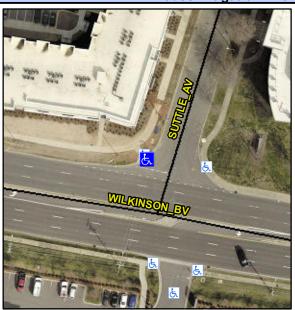

N/A

Intersection ID: 12692 Main Street: WILKINSON\_BV Cross Street: SUTTLE\_AV Location: NW

ADA ID: E141A2D99C62 Ramp Type: Combination1 Initial Pass/Fail: Fail Overall Compliance: No Severity Score: 46.25

Street 1 Name StopSign
Stop Condition-Street 1 SUTTLE AV
Street 2 Name N/A
Stop Condition-Street 2 N/A

Possible Solutions:

Remove & Replace Entire Ramp.

Surveyor Notes:

N/A

PROW/ADA:

Not Found, R304.5.1, R304.2.2, R304.5.3, R304.3.2