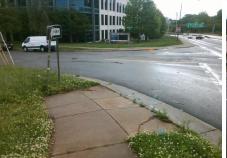

N/A

Intersection ID: 12692 Main Street: WILKINSON\_BV Cross Street: SUTTLE\_AV Location: NW

ADA ID: E141A2D99C62 Ramp Type: Combination1 Initial Pass/Fail: Fail Overall Compliance: No Severity Score: 46.25

Street 1 Name StopSign
Stop Condition-Street 1 SUTTLE AV
Street 2 Name N/A
Stop Condition-Street 2 N/A

Possible Solutions:

Remove & Replace Entire Ramp.

Surveyor Notes:

N/A

PROW/ADA:

Not Found, R304.5.1, R304.2.2, R304.5.3, R304.3.2