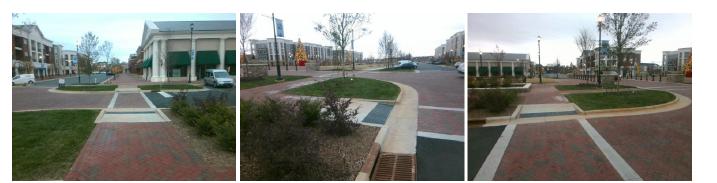

## **Access Compliance Report** Public Rights-of-Way (Curb Ramps)

| Intersection ID: 54219                  | rsection ID: 54219 Main Street: SANDY_ROCK_PL |                              |         | Stroot                                         | NORTH_REA_PARK        | Location: | SE                          |                             |      |  |
|-----------------------------------------|-----------------------------------------------|------------------------------|---------|------------------------------------------------|-----------------------|-----------|-----------------------------|-----------------------------|------|--|
|                                         |                                               |                              |         |                                                |                       |           |                             |                             |      |  |
| ADA ID: E146A84D7C7F Ramp Type: Perp    |                                               |                              | Initial | Initial Pass/Fail: Fail Overall Compliance: No |                       |           |                             | o Severity Score:           | 1.25 |  |
| Codes/Mitigation Info/Possible Solution |                                               |                              |         | Field Measurements/Component Compliance        |                       |           |                             |                             |      |  |
|                                         |                                               | Possible Solutions:          |         | Compliance Description                         |                       |           | Data Compliance Description |                             | Data |  |
| = 1. 1.                                 |                                               | Remove & Replace Entire Ramp |         | N/A                                            | Ramp Length (in)      | 87.0      | Yes                         | Ramp Slope (%)              | 8.1  |  |
|                                         |                                               |                              |         | Yes                                            | Ramp Width (in)       | 94.0      | No                          | Ramp XSlope (%)             | 2.4  |  |
|                                         |                                               |                              |         | N/A                                            | Flare Type LT         | N/A       | N/A                         | Flare Type RT               | N/A  |  |
| 14 1 2 3                                |                                               |                              |         | N/A                                            | Flare Slope LT (%)    | N/A       | N/A                         | Flare Slope RT (%)          | N/A  |  |
|                                         | pinning                                       |                              |         | N/A                                            | Flare Traversable LT? | N/A       | N/A                         | Flare Traversable RT?       | N/A  |  |
| <u>6</u>                                |                                               |                              |         | N/A                                            | Landing Length (in)   | N/A       | N/A                         | DWS Provided?               | N/A  |  |
| 5 IN                                    |                                               | Surveyor Notes:              |         | N/A                                            | Landing Width (in)    | N/A       | N/A                         | DWS Contrast?               | N/A  |  |
| NORTH REA FAME 2 & N/A                  |                                               |                              |         | N/A                                            | Landing Slope (%)     | N/A       | N/A                         | DWS Length (in)             | N/A  |  |
|                                         |                                               |                              |         | N/A                                            | Landing X Slope (%)   | N/A       | N/A                         | DWS Full Width?             | N/A  |  |
|                                         |                                               |                              |         | N/A                                            | Landing Curb? (Y/N)   | N/A       | N/A                         | DWS Offset (in)             | N/A  |  |
|                                         |                                               |                              |         | N/A                                            | Shared Landing?       | N/A       |                             |                             |      |  |
| PROW/ADA:<br>Not Found, R304.5.3        |                                               |                              |         | N/A                                            | Gutter Ponding?       | N/A       | N/A                         | Gutter Slope (%)            | N/A  |  |
|                                         |                                               |                              |         | N/A                                            | Gutter Lip Ht (in)    | N/A       | N/A                         | Gutter X Slope (%)          | N/A  |  |
|                                         |                                               |                              |         | N/A                                            | Painted X Walk1?      | Yes       | N/A                         | Painted X Walk2?            | N/A  |  |
|                                         |                                               |                              |         |                                                | X Walk 1 Direction    | To N      |                             | X Walk 2 Direction          | N/A  |  |
|                                         |                                               |                              |         | N/A                                            | X Walk 1 Width (in)   | 78.0      | N/A                         | X Walk 2 Width (in)         | N/A  |  |
| Street 1 Name                           | NORTH REA PARK LN                             |                              |         |                                                | X Walk 1 Slope (%)    | 1.3       |                             | X Walk 2 Slope (%)          | N/A  |  |
| Stop Condition-Street 2                 | StopSign                                      |                              |         |                                                | X Walk 1 X Slope (%)  | 2.0       |                             | X Walk 2 X Slope (%)        | N/A  |  |
| Street 2 Name                           | N/A                                           |                              |         | N/A                                            | Ramp inside XWalk1?   | Yes       | N/A                         | Ramp inside XWalk2?         | N/A  |  |
| Stop Condition-Street 1                 | N/A                                           |                              |         |                                                | Road Slope (%)        | N/A       | N/A                         | Clear Space?                | N/A  |  |
|                                         |                                               |                              |         |                                                | Road X Slope (%)      | N/A       | N/A                         | Clear Space to XWalk (in)   | N/A  |  |
|                                         |                                               |                              |         | N/A                                            | Any Obstructions?     | N/A       | N/A                         | Storm Grate/Utility Hazard? | N/A  |  |
|                                         |                                               | Total Cost: \$               | 1850.00 |                                                | Obstruction Type      |           |                             | Storm Grate/Utility Type    |      |  |
|                                         |                                               |                              |         |                                                |                       | N/A       |                             |                             | N/A  |  |
|                                         |                                               |                              |         |                                                |                       |           | Yes                         | Surface Condition? (G/P)    | Good |  |