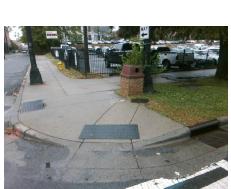

## Access Compliance Report Public Rights-of-Way (Curb Ramps)

Data

8.8

0.5

N/A

Good

Intersection ID: 12684 Main Street: S\_BREVARD\_ST Cross Street: E\_4TH\_ST Location: W

ADA ID: E14A5FCD91D1 Ramp Type: Perp Initial Pass/Fail: Fail Overall Compliance: No Severity Score: 47.5

N/A

N/A

N/A

Street 1 Name E 4TH ST
Stop Condition-Street 2 Signal
Street 2 Name N/A
Stop Condition-Street 1 N/A

Possible Solutions:

Remove & Replace Entire Ramp.

Surveyor Notes:

N/A

PROW/ADA:

Not Found, R304.5.1, R304.2.2

Total Cost: \$ 1850.00

N/A Any Obstructions?

\$ 1850.00 Obstruction Type