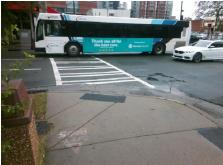

## Access Compliance Report Public Rights-of-Way (Curb Ramps)

Data

8.8

0.5

N/A

Good

Intersection ID: 12684 Main Street: S\_BREVARD\_ST Cross Street: E\_4TH\_ST Location: W

ADA ID: E14A5FCD91D1 Ramp Type: Perp Initial Pass/Fail: Fail Overall Compliance: No Severity Score: 47.5

N/A

N/A

N/A

Street 1 Name E 4TH ST
Stop Condition-Street 2 Signal
Street 2 Name N/A
Stop Condition-Street 1 N/A

Possible Solutions:

Remove & Replace Entire Ramp.

Surveyor Notes:

N/A

PROW/ADA:

Not Found, R304.5.1, R304.2.2

Total Cost: \$ 1850.00

N/A Any Obstructions?

\$ 1850.00 Obstruction Type