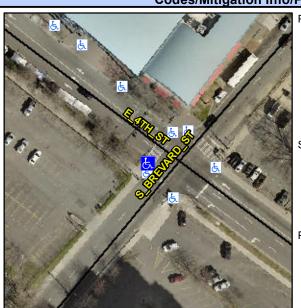

## Access Compliance Report Public Rights-of-Way (Curb Ramps)

Data

8.8

0.5

N/A

Good

Intersection ID: 12684 Main Street: S\_BREVARD\_ST Cross Street: E\_4TH\_ST Location: W

ADA ID: E14A5FCD91D1 Ramp Type: Perp Initial Pass/Fail: Fail Overall Compliance: No Severity Score: 47.5