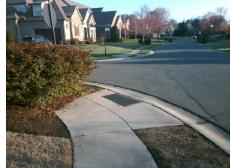

## **Access Compliance Report Public Rights-of-Way** (Curb Ramps)

Main Street: DARBY\_CHASE\_DR Intersection ID: 28189 Cross Street: JAMES\_RICHARD\_DR Location: SW **ADA ID: E14EEE280D49** Ramp Type: Perp Initial Pass/Fail: Fail **Overall Compliance: No Severity Score:** 10

Total Cost: 1850.00

| Field Measurements/Component Compliance |                       |      |       |       |                         |      |  |  |
|-----------------------------------------|-----------------------|------|-------|-------|-------------------------|------|--|--|
| Comp                                    | liance Description    | Data | Compl | iance | Description             | Data |  |  |
| N/A                                     | Ramp Length (in)      | 48.0 | Yes   | Ramp  | Slope (%)               | 5.7  |  |  |
| No                                      | Ramp Width (in)       | 38.0 | No    | Ramp  | XSlope (%)              | 2.1  |  |  |
| N/A                                     | Flare Type LT         | N/A  | N/A   | Flare | Type RT                 | N/A  |  |  |
| N/A                                     | Flare Slope LT (%)    | N/A  | N/A   | Flare | Slope RT (%)            | N/A  |  |  |
| N/A                                     | Flare Traversable LT? | N/A  | N/A   | Flare | Traversable RT?         | N/A  |  |  |
| N/A                                     | Landing Length (in)   | N/A  | N/A   | DWS   | Provided?               | N/A  |  |  |
| N/A                                     | Landing Width (in)    | N/A  | N/A   | DWS   | Contrast?               | N/A  |  |  |
| N/A                                     | Landing Slope (%)     | N/A  | N/A   | DWS   | Length (in)             | N/A  |  |  |
| N/A                                     | Landing X Slope (%)   | N/A  | N/A   | DWS   | Full Width?             | N/A  |  |  |
| N/A                                     | Landing Curb? (Y/N)   | N/A  | N/A   | DWS   | Offset (in)             | N/A  |  |  |
| N/A                                     | Shared Landing?       | N/A  |       |       |                         |      |  |  |
| N/A                                     | Gutter Ponding?       | N/A  | N/A   | Gutte | r Slope (%)             | N/A  |  |  |
| N/A                                     | Gutter Lip Ht (in)    | N/A  | N/A   | Gutte | r X Slope (%)           | N/A  |  |  |
| N/A                                     | Painted X Walk1?      | No   | N/A   | Paint | ed X Walk2?             | N/A  |  |  |
|                                         | X Walk 1 Direction    | To N |       | X Wa  | lk 2 Direction          | N/A  |  |  |
| N/A                                     | X Walk 1 Width (in)   | N/A  | N/A   | X Wa  | lk 2 Width (in)         | N/A  |  |  |
|                                         | X Walk 1 Slope (%)    | 2.7  |       | X Wa  | lk 2 Slope (%)          | N/A  |  |  |
|                                         | X Walk 1 X Slope (%)  | 1.8  |       | X Wa  | lk 2 X Slope (%)        | N/A  |  |  |
| N/A                                     | Ramp inside XWalk1?   | N/A  | N/A   | Ramp  | inside XWalk2?          | N/A  |  |  |
|                                         | Road Slope (%)        | N/A  | N/A   | Clear | Space?                  | N/A  |  |  |
|                                         | Road X Slope (%)      | N/A  | N/A   | Clear | Space to XWalk (in)     | N/A  |  |  |
| N/A                                     | Any Obstructions?     | N/A  | N/A   | Storm | n Grate/Utility Hazard? | N/A  |  |  |
|                                         | Obstruction Type      |      |       | Storm | n Grate/Utility Type    |      |  |  |
|                                         |                       | N/A  |       |       |                         | N/A  |  |  |
|                                         |                       |      | Yes   | Surfa | ce Condition? (G/P)     | Good |  |  |
|                                         |                       |      |       |       |                         |      |  |  |