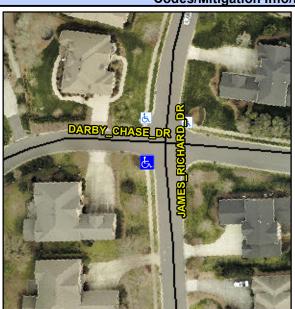

## **Access Compliance Report Public Rights-of-Way** (Curb Ramps)

Main Street: DARBY\_CHASE\_DR Intersection ID: 28189 Cross Street: JAMES\_RICHARD\_DR Location: SW **ADA ID: E14EEE280D49** Ramp Type: Perp Initial Pass/Fail: Fail **Overall Compliance: No Severity Score:** 10