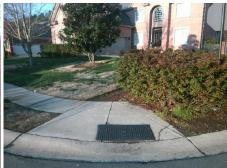

## **Access Compliance Report Public Rights-of-Way** (Curb Ramps)

Main Street: DARBY\_CHASE\_DR Intersection ID: 28189 Cross Street: JAMES\_RICHARD\_DR Location: SW **ADA ID: E14EEE280D49** Ramp Type: Perp Initial Pass/Fail: Fail **Overall Compliance: No Severity Score:** 10

Total Cost: 1850.00

| Field Measurements/Component Compliance |                       |      |       |       |                         |      |  |  |
|-----------------------------------------|-----------------------|------|-------|-------|-------------------------|------|--|--|
| Comp                                    | liance Description    | Data | Compl | iance | Description             | Data |  |  |
| N/A                                     | Ramp Length (in)      | 48.0 | Yes   | Ramp  | Slope (%)               | 5.7  |  |  |
| No                                      | Ramp Width (in)       | 38.0 | No    | Ramp  | XSlope (%)              | 2.1  |  |  |
| N/A                                     | Flare Type LT         | N/A  | N/A   | Flare | Type RT                 | N/A  |  |  |
| N/A                                     | Flare Slope LT (%)    | N/A  | N/A   | Flare | Slope RT (%)            | N/A  |  |  |
| N/A                                     | Flare Traversable LT? | N/A  | N/A   | Flare | Traversable RT?         | N/A  |  |  |
| N/A                                     | Landing Length (in)   | N/A  | N/A   | DWS   | Provided?               | N/A  |  |  |
| N/A                                     | Landing Width (in)    | N/A  | N/A   | DWS   | Contrast?               | N/A  |  |  |
| N/A                                     | Landing Slope (%)     | N/A  | N/A   | DWS   | Length (in)             | N/A  |  |  |
| N/A                                     | Landing X Slope (%)   | N/A  | N/A   | DWS   | Full Width?             | N/A  |  |  |
| N/A                                     | Landing Curb? (Y/N)   | N/A  | N/A   | DWS   | Offset (in)             | N/A  |  |  |
| N/A                                     | Shared Landing?       | N/A  |       |       |                         |      |  |  |
| N/A                                     | Gutter Ponding?       | N/A  | N/A   | Gutte | r Slope (%)             | N/A  |  |  |
| N/A                                     | Gutter Lip Ht (in)    | N/A  | N/A   | Gutte | r X Slope (%)           | N/A  |  |  |
| N/A                                     | Painted X Walk1?      | No   | N/A   | Paint | ed X Walk2?             | N/A  |  |  |
|                                         | X Walk 1 Direction    | To N |       | X Wa  | lk 2 Direction          | N/A  |  |  |
| N/A                                     | X Walk 1 Width (in)   | N/A  | N/A   | X Wa  | lk 2 Width (in)         | N/A  |  |  |
|                                         | X Walk 1 Slope (%)    | 2.7  |       | X Wa  | lk 2 Slope (%)          | N/A  |  |  |
|                                         | X Walk 1 X Slope (%)  | 1.8  |       | X Wa  | lk 2 X Slope (%)        | N/A  |  |  |
| N/A                                     | Ramp inside XWalk1?   | N/A  | N/A   | Ramp  | inside XWalk2?          | N/A  |  |  |
|                                         | Road Slope (%)        | N/A  | N/A   | Clear | Space?                  | N/A  |  |  |
|                                         | Road X Slope (%)      | N/A  | N/A   | Clear | Space to XWalk (in)     | N/A  |  |  |
| N/A                                     | Any Obstructions?     | N/A  | N/A   | Storm | n Grate/Utility Hazard? | N/A  |  |  |
|                                         | Obstruction Type      |      |       | Storm | n Grate/Utility Type    |      |  |  |
|                                         |                       | N/A  |       |       |                         | N/A  |  |  |
|                                         |                       |      | Yes   | Surfa | ce Condition? (G/P)     | Good |  |  |
|                                         |                       |      |       |       |                         |      |  |  |