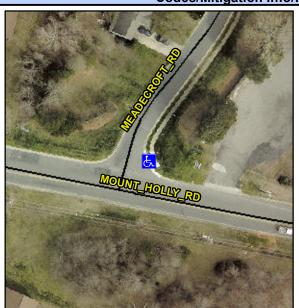

## Access Compliance Report Public Rights-of-Way (Curb Ramps)

Intersection ID: 29350 Main Street: MOUNT\_HOLLY\_RD Cross Street: MEADECROFT\_RD Location: N/A

ADA ID: E1553CD42008 Ramp Type: Perp Initial Pass/Fail: Fail Overall Compliance: No Severity Score: 25