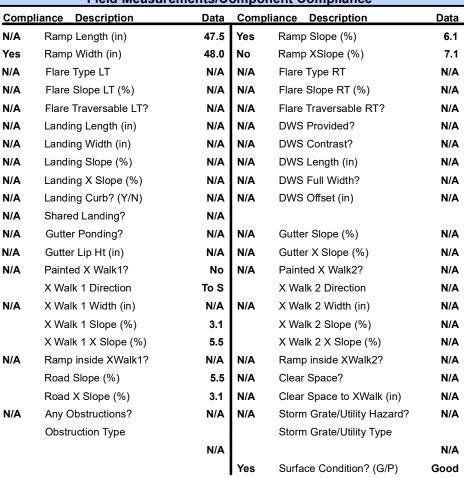

## Field Measurements/Component Compliance

| Street 1 Name           | MOUNT HOLLY RD |  |
|-------------------------|----------------|--|
| Stop Condition-Street 2 | None           |  |
| Street 2 Name           | N/A            |  |
| Stop Condition-Street 1 | N/A            |  |