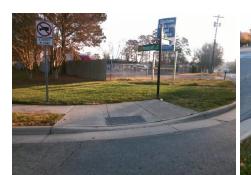

## Access Compliance Report Public Rights-of-Way (Curb Ramps)

Intersection ID: 29350 Main Street: MOUNT\_HOLLY\_RD Cross Street: MEADECROFT\_RD Location: N/A

ADA ID: E1553CD42008 Ramp Type: Perp Initial Pass/Fail: Fail Overall Compliance: No Severity Score: 25