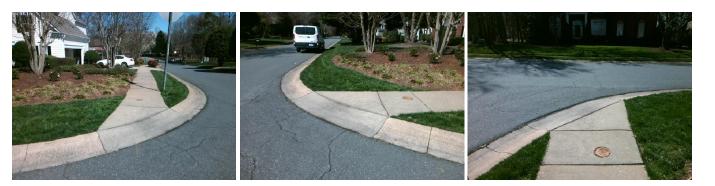

## Access Compliance Report Public Rights-of-Way (Curb Ramps)

| Intersection ID: 27062 Main St                                                                                  | Main Street: ESHERWOOD_LN     |                                         | Cross Street: PROVIDENCE_ARBOURS_DR           |       |                           |                             | Ν    |
|-----------------------------------------------------------------------------------------------------------------|-------------------------------|-----------------------------------------|-----------------------------------------------|-------|---------------------------|-----------------------------|------|
| ADA ID: E15851ADFE21 Ramp                                                                                       | 21 Ramp Type: Perp            |                                         | Initial Pass/Fail: Fail Overall Compliance: N |       |                           | o Severity Score:           | 35   |
| Codes/Mitigation Info/Possible Solution                                                                         |                               | Field Measurements/Component Compliance |                                               |       |                           |                             |      |
|                                                                                                                 | Possible Solutions:           | Compliance Description Data             |                                               |       | Compliance Description Da |                             | Data |
|                                                                                                                 | Remove & Replace Entire Ramp. | N/A                                     | Ramp Length (in)                              | 27.0  | Yes                       | Ramp Slope (%)              | 7.2  |
| State State 1                                                                                                   |                               | No                                      | Ramp Width (in)                               | 29.0  | Yes                       | Ramp XSlope (%)             | 1.0  |
|                                                                                                                 |                               | N/A                                     | Flare Type LT                                 | N/A   | N/A                       | Flare Type RT               | N/A  |
|                                                                                                                 |                               | N/A                                     | Flare Slope LT (%)                            | N/A   | N/A                       | Flare Slope RT (%)          | N/A  |
|                                                                                                                 |                               | N/A                                     | Flare Traversable LT?                         | N/A   | N/A                       | Flare Traversable RT?       | N/A  |
|                                                                                                                 |                               | N/A                                     | Landing Length (in)                           | N/A   | N/A                       | DWS Provided?               | N/A  |
| AD 14                                                                                                           | Surveyor Notes:               | N/A                                     | Landing Width (in)                            | N/A   | N/A                       | DWS Contrast?               | N/A  |
| Contraction of the second second                                                                                | N/A                           | N/A                                     | Landing Slope (%)                             | N/A   | N/A                       | DWS Length (in)             | N/A  |
| A COLOR                                                                                                         |                               | N/A                                     | Landing X Slope (%)                           | N/A   | N/A                       | DWS Full Width?             | N/A  |
| E. COURS                                                                                                        | 4                             | N/A                                     | Landing Curb? (Y/N)                           | N/A   | N/A                       | DWS Offset (in)             | N/A  |
|                                                                                                                 | 3                             | N/A                                     | Shared Landing?                               | N/A   |                           |                             |      |
|                                                                                                                 | PROW/ADA:                     | N/A                                     | Gutter Ponding?                               | N/A   | N/A                       | Gutter Slope (%)            | N/A  |
|                                                                                                                 | Not Found, R304.5.1           | N/A                                     | Gutter Lip Ht (in)                            | N/A   | N/A                       | Gutter X Slope (%)          | N/A  |
|                                                                                                                 |                               | N/A                                     | Painted X Walk1?                              | No    | N/A                       | Painted X Walk2?            | N/A  |
| The second se |                               |                                         | X Walk 1 Direction                            | To SW |                           | X Walk 2 Direction          | N/A  |
|                                                                                                                 | 0                             | N/A                                     | X Walk 1 Width (in)                           | N/A   | N/A                       | X Walk 2 Width (in)         | N/A  |
| Street 1 Name PROVIDENCE ARBOURS DR                                                                             | _                             |                                         | X Walk 1 Slope (%)                            | 2.3   |                           | X Walk 2 Slope (%)          | N/A  |
| Stop Condition-Street 2 None                                                                                    |                               |                                         | X Walk 1 X Slope (%)                          | 0.5   |                           | X Walk 2 X Slope (%)        | N/A  |
| Street 2 Name N/A                                                                                               |                               | N/A                                     | Ramp inside XWalk1?                           | N/A   | N/A                       | Ramp inside XWalk2?         | N/A  |
| Stop Condition-Street 1 N/A                                                                                     |                               |                                         | Road Slope (%)                                | N/A   | N/A                       | Clear Space?                | N/A  |
|                                                                                                                 |                               |                                         | Road X Slope (%)                              | N/A   | N/A                       | Clear Space to XWalk (in)   | N/A  |
|                                                                                                                 |                               | N/A                                     | Any Obstructions?                             | N/A   | N/A                       | Storm Grate/Utility Hazard? | N/A  |
|                                                                                                                 | Total Cost: \$ 1              | 850.00                                  | Obstruction Type                              |       |                           | Storm Grate/Utility Type    |      |
|                                                                                                                 |                               |                                         | 2.                                            | N/A   |                           |                             | N/A  |