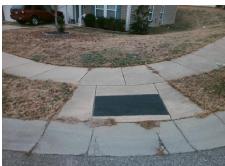

**Codes/Mitigation Info/Possible Solution** 

Street 1 Name Stop Condition-Street 2 Street 2 Name Stop Condition-Street 1

**CAYENNE DR** None **LEMONGRASS LN** StopSign Possible Solutions: Remove & Replace Curb Ramp With Two New Directional Ramps or Equivalent. Surveyor Notes: N/A PROW/ADA: Not Found, R304.5.3

Total Cost: 3200.00

| Field Measurements/Component Compliance |                        |                       |      |                        |       |                         |      |
|-----------------------------------------|------------------------|-----------------------|------|------------------------|-------|-------------------------|------|
|                                         | Compliance Description |                       | Data | Compliance Description |       | Data                    |      |
|                                         | N/A                    | Ramp Length (in)      | 48.0 | Yes                    | Ramp  | Slope (%)               | 6.3  |
|                                         | Yes                    | Ramp Width (in)       | 48.0 | No                     | Ramp  | XSlope (%)              | 7.0  |
|                                         | N/A                    | Flare Type LT         | N/A  | N/A                    | Flare | Type RT                 | N/A  |
|                                         | N/A                    | Flare Slope LT (%)    | N/A  | N/A                    | Flare | Slope RT (%)            | N/A  |
|                                         | N/A                    | Flare Traversable LT? | N/A  | N/A                    | Flare | Traversable RT?         | N/A  |
|                                         | N/A                    | Landing Length (in)   | N/A  | N/A                    | DWS   | Provided?               | N/A  |
|                                         | N/A                    | Landing Width (in)    | N/A  | N/A                    | DWS   | Contrast?               | N/A  |
|                                         | N/A                    | Landing Slope (%)     | N/A  | N/A                    | DWS   | Length (in)             | N/A  |
|                                         | N/A                    | Landing X Slope (%)   | N/A  | N/A                    | DWS   | Full Width?             | N/A  |
|                                         | N/A                    | Landing Curb? (Y/N)   | N/A  | N/A                    | DWS   | Offset (in)             | N/A  |
|                                         | N/A                    | Shared Landing?       | N/A  |                        |       |                         |      |
|                                         | N/A                    | Gutter Ponding?       | N/A  | N/A                    | Gutte | er Slope (%)            | N/A  |
|                                         | N/A                    | Gutter Lip Ht (in)    | N/A  | N/A                    | Gutte | er X Slope (%)          | N/A  |
|                                         | N/A                    | Painted X Walk1?      | No   | N/A                    | Paint | ed X Walk2?             | No   |
|                                         |                        | X Walk 1 Direction    | То Е |                        | X Wa  | lk 2 Direction          | To N |
|                                         | N/A                    | X Walk 1 Width (in)   | N/A  | N/A                    | X Wa  | lk 2 Width (in)         | N/A  |
|                                         |                        | X Walk 1 Slope (%)    | 0.8  |                        | X Wa  | lk 2 Slope (%)          | 4.6  |
|                                         |                        | X Walk 1 X Slope (%)  | 5.6  |                        | X Wa  | lk 2 X Slope (%)        | 2.8  |
|                                         | N/A                    | Ramp inside XWalk1?   | N/A  | N/A                    | Ram   | o inside XWalk2?        | N/A  |
|                                         |                        | Road Slope (%)        | 7.9  | N/A                    | Clear | Space?                  | N/A  |
|                                         |                        | Road X Slope (%)      | 5.5  | N/A                    | Clear | Space to XWalk (in)     | N/A  |
|                                         | N/A                    | Any Obstructions?     | N/A  | N/A                    | Storn | n Grate/Utility Hazard? | N/A  |
|                                         |                        | Obstruction Type      |      |                        | Storn | n Grate/Utility Type    |      |
|                                         |                        |                       | N/A  |                        |       |                         | N/A  |
|                                         |                        |                       |      | Yes                    | Surfa | ce Condition? (G/P)     | Good |
|                                         |                        |                       |      |                        |       |                         |      |