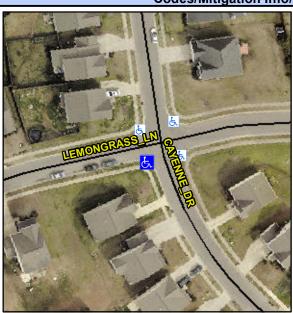

## **Access Compliance Report Public Rights-of-Way** (Curb Ramps)

Intersection ID: 50541 Main Street: CAYENNE DR **Cross Street: LEMONGRASS LN** Location: SW ADA ID: E15CAA500339 Ramp Type: PerpDiag Initial Pass/Fail: Fail **Overall Compliance: No Severity Score:** 25

**Codes/Mitigation Info/Possible Solution** 

Street 1 Name Stop Condition-Street 2 Street 2 Name Stop Condition-Street 1

**CAYENNE DR** None **LEMONGRASS LN** StopSign Possible Solutions: Remove & Replace Curb Ramp With Two New Directional Ramps or Equivalent. Surveyor Notes: N/A PROW/ADA: Not Found, R304.5.3