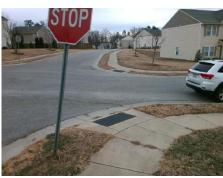

**Codes/Mitigation Info/Possible Solution** 

Street 1 Name Stop Condition-Street 2 Street 2 Name Stop Condition-Street 1

**CAYENNE DR** None **LEMONGRASS LN** StopSign Possible Solutions: Remove & Replace Curb Ramp With Two New Directional Ramps or Equivalent. Surveyor Notes: N/A PROW/ADA: Not Found, R304.5.3

Total Cost: 3200.00

| Field Measurements/Component Compliance |                        |                       |      |                        |       |                         |      |
|-----------------------------------------|------------------------|-----------------------|------|------------------------|-------|-------------------------|------|
|                                         | Compliance Description |                       | Data | Compliance Description |       | Data                    |      |
|                                         | N/A                    | Ramp Length (in)      | 48.0 | Yes                    | Ramp  | Slope (%)               | 6.3  |
|                                         | Yes                    | Ramp Width (in)       | 48.0 | No                     | Ramp  | XSlope (%)              | 7.0  |
|                                         | N/A                    | Flare Type LT         | N/A  | N/A                    | Flare | Type RT                 | N/A  |
|                                         | N/A                    | Flare Slope LT (%)    | N/A  | N/A                    | Flare | Slope RT (%)            | N/A  |
|                                         | N/A                    | Flare Traversable LT? | N/A  | N/A                    | Flare | Traversable RT?         | N/A  |
|                                         | N/A                    | Landing Length (in)   | N/A  | N/A                    | DWS   | Provided?               | N/A  |
|                                         | N/A                    | Landing Width (in)    | N/A  | N/A                    | DWS   | Contrast?               | N/A  |
|                                         | N/A                    | Landing Slope (%)     | N/A  | N/A                    | DWS   | Length (in)             | N/A  |
|                                         | N/A                    | Landing X Slope (%)   | N/A  | N/A                    | DWS   | Full Width?             | N/A  |
|                                         | N/A                    | Landing Curb? (Y/N)   | N/A  | N/A                    | DWS   | Offset (in)             | N/A  |
|                                         | N/A                    | Shared Landing?       | N/A  |                        |       |                         |      |
|                                         | N/A                    | Gutter Ponding?       | N/A  | N/A                    | Gutte | er Slope (%)            | N/A  |
|                                         | N/A                    | Gutter Lip Ht (in)    | N/A  | N/A                    | Gutte | er X Slope (%)          | N/A  |
|                                         | N/A                    | Painted X Walk1?      | No   | N/A                    | Paint | ed X Walk2?             | No   |
|                                         |                        | X Walk 1 Direction    | То Е |                        | X Wa  | lk 2 Direction          | To N |
|                                         | N/A                    | X Walk 1 Width (in)   | N/A  | N/A                    | X Wa  | lk 2 Width (in)         | N/A  |
|                                         |                        | X Walk 1 Slope (%)    | 0.8  |                        | X Wa  | lk 2 Slope (%)          | 4.6  |
|                                         |                        | X Walk 1 X Slope (%)  | 5.6  |                        | X Wa  | lk 2 X Slope (%)        | 2.8  |
|                                         | N/A                    | Ramp inside XWalk1?   | N/A  | N/A                    | Ram   | o inside XWalk2?        | N/A  |
|                                         |                        | Road Slope (%)        | 7.9  | N/A                    | Clear | Space?                  | N/A  |
|                                         |                        | Road X Slope (%)      | 5.5  | N/A                    | Clear | Space to XWalk (in)     | N/A  |
|                                         | N/A                    | Any Obstructions?     | N/A  | N/A                    | Storn | n Grate/Utility Hazard? | N/A  |
|                                         |                        | Obstruction Type      |      |                        | Storn | n Grate/Utility Type    |      |
|                                         |                        |                       | N/A  |                        |       |                         | N/A  |
|                                         |                        |                       |      | Yes                    | Surfa | ce Condition? (G/P)     | Good |
|                                         |                        |                       |      |                        |       |                         |      |