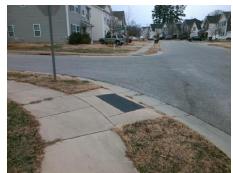

**Codes/Mitigation Info/Possible Solution** 

Street 1 Name Stop Condition-Street 2 Street 2 Name Stop Condition-Street 1

**CAYENNE DR** None **LEMONGRASS LN** StopSign Possible Solutions: Remove & Replace Curb Ramp With Two New Directional Ramps or Equivalent. Surveyor Notes: N/A PROW/ADA: Not Found, R304.5.3

Total Cost: 3200.00

| Field Measurements/Component Compliance |                        |                       |      |                        |       |                         |      |
|-----------------------------------------|------------------------|-----------------------|------|------------------------|-------|-------------------------|------|
|                                         | Compliance Description |                       | Data | Compliance Description |       | Data                    |      |
|                                         | N/A                    | Ramp Length (in)      | 48.0 | Yes                    | Ramp  | Slope (%)               | 6.3  |
|                                         | Yes                    | Ramp Width (in)       | 48.0 | No                     | Ramp  | XSlope (%)              | 7.0  |
|                                         | N/A                    | Flare Type LT         | N/A  | N/A                    | Flare | Type RT                 | N/A  |
|                                         | N/A                    | Flare Slope LT (%)    | N/A  | N/A                    | Flare | Slope RT (%)            | N/A  |
|                                         | N/A                    | Flare Traversable LT? | N/A  | N/A                    | Flare | Traversable RT?         | N/A  |
|                                         | N/A                    | Landing Length (in)   | N/A  | N/A                    | DWS   | Provided?               | N/A  |
|                                         | N/A                    | Landing Width (in)    | N/A  | N/A                    | DWS   | Contrast?               | N/A  |
|                                         | N/A                    | Landing Slope (%)     | N/A  | N/A                    | DWS   | Length (in)             | N/A  |
|                                         | N/A                    | Landing X Slope (%)   | N/A  | N/A                    | DWS   | Full Width?             | N/A  |
|                                         | N/A                    | Landing Curb? (Y/N)   | N/A  | N/A                    | DWS   | Offset (in)             | N/A  |
|                                         | N/A                    | Shared Landing?       | N/A  |                        |       |                         |      |
|                                         | N/A                    | Gutter Ponding?       | N/A  | N/A                    | Gutte | er Slope (%)            | N/A  |
|                                         | N/A                    | Gutter Lip Ht (in)    | N/A  | N/A                    | Gutte | er X Slope (%)          | N/A  |
|                                         | N/A                    | Painted X Walk1?      | No   | N/A                    | Paint | ed X Walk2?             | No   |
|                                         |                        | X Walk 1 Direction    | То Е |                        | X Wa  | lk 2 Direction          | To N |
|                                         | N/A                    | X Walk 1 Width (in)   | N/A  | N/A                    | X Wa  | lk 2 Width (in)         | N/A  |
|                                         |                        | X Walk 1 Slope (%)    | 0.8  |                        | X Wa  | lk 2 Slope (%)          | 4.6  |
|                                         |                        | X Walk 1 X Slope (%)  | 5.6  |                        | X Wa  | lk 2 X Slope (%)        | 2.8  |
|                                         | N/A                    | Ramp inside XWalk1?   | N/A  | N/A                    | Ram   | o inside XWalk2?        | N/A  |
|                                         |                        | Road Slope (%)        | 7.9  | N/A                    | Clear | Space?                  | N/A  |
|                                         |                        | Road X Slope (%)      | 5.5  | N/A                    | Clear | Space to XWalk (in)     | N/A  |
|                                         | N/A                    | Any Obstructions?     | N/A  | N/A                    | Storn | n Grate/Utility Hazard? | N/A  |
|                                         |                        | Obstruction Type      |      |                        | Storn | n Grate/Utility Type    |      |
|                                         |                        |                       | N/A  |                        |       |                         | N/A  |
|                                         |                        |                       |      | Yes                    | Surfa | ce Condition? (G/P)     | Good |
|                                         |                        |                       |      |                        |       |                         |      |