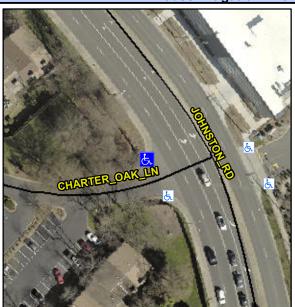

## **Access Compliance Report Public Rights-of-Way** (Curb Ramps)

Intersection ID: 25709 Main Street: CHARTER\_OAK\_LN **Cross Street: JOHNSTON\_RD** Location: NW ADA ID: E161E256218B Ramp Type: Perp Initial Pass/Fail: Fail **Overall Compliance: No Severity Score:** 12.5