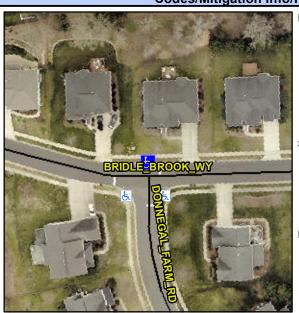

## **Access Compliance Report Public Rights-of-Way** (Curb Ramps)

Intersection ID: 25199 Main Street: DONNEGAL\_FARM\_RD Cross Street: BRIDLE BROOK WY Location: N **ADA ID: E1627A9FB2D6** Ramp Type: Perp Initial Pass/Fail: Fail **Overall Compliance: No Severity Score:** 25

**Codes/Mitigation Info/Possible Solution** 

**BRIDLE BROOK WY** Street 1 Name Stop Condition-Street 2 StopSign Street 2 Name N/A Stop Condition-Street 1 N/A Possible Solutions: Remove & Replace Entire Ramp. Surveyor Notes: N/A PROW/ADA: Not Found, R304.2.2, R304.5.3