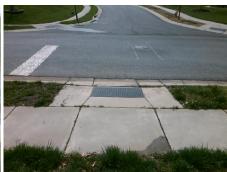

## **Access Compliance Report Public Rights-of-Way** (Curb Ramps)

Intersection ID: 25199 Main Street: DONNEGAL\_FARM\_RD Cross Street: BRIDLE BROOK WY Location: N **ADA ID: E1627A9FB2D6** Ramp Type: Perp Initial Pass/Fail: Fail **Overall Compliance: No Severity Score:** 25

**Codes/Mitigation Info/Possible Solution** 

**BRIDLE BROOK WY** Street 1 Name Stop Condition-Street 2 StopSign Street 2 Name N/A Stop Condition-Street 1 N/A Possible Solutions: Remove & Replace Entire Ramp. Surveyor Notes: N/A PROW/ADA: Not Found, R304.2.2, R304.5.3

Total Cost: 1850.00

| Field Measurements/Component Compliance |                       |       |      |                             |      |
|-----------------------------------------|-----------------------|-------|------|-----------------------------|------|
| Compliance Description                  |                       | Data  | Comp | liance Description          | Data |
| N/A                                     | Ramp Length (in)      | 47.0  | No   | Ramp Slope (%)              | 9.9  |
| Yes                                     | Ramp Width (in)       | 48.0  | No   | Ramp XSlope (%)             | 5.8  |
| N/A                                     | Flare Type LT         | N/A   | N/A  | Flare Type RT               | N/A  |
| N/A                                     | Flare Slope LT (%)    | N/A   | N/A  | Flare Slope RT (%)          | N/A  |
| N/A                                     | Flare Traversable LT? | N/A   | N/A  | Flare Traversable RT?       | N/A  |
| N/A                                     | Landing Length (in)   | N/A   | N/A  | DWS Provided?               | N/A  |
| N/A                                     | Landing Width (in)    | N/A   | N/A  | DWS Contrast?               | N/A  |
| N/A                                     | Landing Slope (%)     | N/A   | N/A  | DWS Length (in)             | N/A  |
| N/A                                     | Landing X Slope (%)   | N/A   | N/A  | DWS Full Width?             | N/A  |
| N/A                                     | Landing Curb? (Y/N)   | N/A   | N/A  | DWS Offset (in)             | N/A  |
| N/A                                     | Shared Landing?       | N/A   |      |                             |      |
| N/A                                     | Gutter Ponding?       | N/A   | N/A  | Gutter Slope (%)            | N/A  |
| N/A                                     | Gutter Lip Ht (in)    | N/A   | N/A  | Gutter X Slope (%)          | N/A  |
| N/A                                     | Painted X Walk1?      | No    | N/A  | Painted X Walk2?            | N/A  |
|                                         | X Walk 1 Direction    | To SE |      | X Walk 2 Direction          | N/A  |
| N/A                                     | X Walk 1 Width (in)   | N/A   | N/A  | X Walk 2 Width (in)         | N/A  |
|                                         | X Walk 1 Slope (%)    | 4.3   |      | X Walk 2 Slope (%)          | N/A  |
|                                         | X Walk 1 X Slope (%)  | 6.1   |      | X Walk 2 X Slope (%)        | N/A  |
| N/A                                     | Ramp inside XWalk1?   | N/A   | N/A  | Ramp inside XWalk2?         | N/A  |
|                                         | Road Slope (%)        | N/A   | N/A  | Clear Space?                | N/A  |
|                                         | Road X Slope (%)      | N/A   | N/A  | Clear Space to XWalk (in)   | N/A  |
| N/A                                     | Any Obstructions?     | N/A   | N/A  | Storm Grate/Utility Hazard? | N/A  |
|                                         | Obstruction Type      |       |      | Storm Grate/Utility Type    |      |
|                                         |                       | N/A   |      |                             | N/A  |
|                                         |                       |       | Yes  | Surface Condition? (G/P)    | Good |
|                                         |                       |       |      |                             |      |