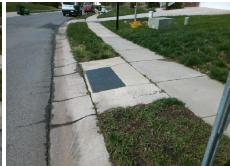

## **Access Compliance Report Public Rights-of-Way** (Curb Ramps)

Intersection ID: 25199 Main Street: DONNEGAL\_FARM\_RD Cross Street: BRIDLE BROOK WY Location: N **ADA ID: E1627A9FB2D6** Ramp Type: Perp Initial Pass/Fail: Fail **Overall Compliance: No Severity Score:** 25

**Codes/Mitigation Info/Possible Solution** 

**BRIDLE BROOK WY** Street 1 Name Stop Condition-Street 2 StopSign Street 2 Name N/A Stop Condition-Street 1 N/A Possible Solutions: Remove & Replace Entire Ramp. Surveyor Notes: N/A PROW/ADA: Not Found, R304.2.2, R304.5.3

Total Cost: 1850.00

| Field Measurements/Component Compliance |                       |       |      |                             |      |
|-----------------------------------------|-----------------------|-------|------|-----------------------------|------|
| Compliance Description                  |                       | Data  | Comp | liance Description          | Data |
| N/A                                     | Ramp Length (in)      | 47.0  | No   | Ramp Slope (%)              | 9.9  |
| Yes                                     | Ramp Width (in)       | 48.0  | No   | Ramp XSlope (%)             | 5.8  |
| N/A                                     | Flare Type LT         | N/A   | N/A  | Flare Type RT               | N/A  |
| N/A                                     | Flare Slope LT (%)    | N/A   | N/A  | Flare Slope RT (%)          | N/A  |
| N/A                                     | Flare Traversable LT? | N/A   | N/A  | Flare Traversable RT?       | N/A  |
| N/A                                     | Landing Length (in)   | N/A   | N/A  | DWS Provided?               | N/A  |
| N/A                                     | Landing Width (in)    | N/A   | N/A  | DWS Contrast?               | N/A  |
| N/A                                     | Landing Slope (%)     | N/A   | N/A  | DWS Length (in)             | N/A  |
| N/A                                     | Landing X Slope (%)   | N/A   | N/A  | DWS Full Width?             | N/A  |
| N/A                                     | Landing Curb? (Y/N)   | N/A   | N/A  | DWS Offset (in)             | N/A  |
| N/A                                     | Shared Landing?       | N/A   |      |                             |      |
| N/A                                     | Gutter Ponding?       | N/A   | N/A  | Gutter Slope (%)            | N/A  |
| N/A                                     | Gutter Lip Ht (in)    | N/A   | N/A  | Gutter X Slope (%)          | N/A  |
| N/A                                     | Painted X Walk1?      | No    | N/A  | Painted X Walk2?            | N/A  |
|                                         | X Walk 1 Direction    | To SE |      | X Walk 2 Direction          | N/A  |
| N/A                                     | X Walk 1 Width (in)   | N/A   | N/A  | X Walk 2 Width (in)         | N/A  |
|                                         | X Walk 1 Slope (%)    | 4.3   |      | X Walk 2 Slope (%)          | N/A  |
|                                         | X Walk 1 X Slope (%)  | 6.1   |      | X Walk 2 X Slope (%)        | N/A  |
| N/A                                     | Ramp inside XWalk1?   | N/A   | N/A  | Ramp inside XWalk2?         | N/A  |
|                                         | Road Slope (%)        | N/A   | N/A  | Clear Space?                | N/A  |
|                                         | Road X Slope (%)      | N/A   | N/A  | Clear Space to XWalk (in)   | N/A  |
| N/A                                     | Any Obstructions?     | N/A   | N/A  | Storm Grate/Utility Hazard? | N/A  |
|                                         | Obstruction Type      |       |      | Storm Grate/Utility Type    |      |
|                                         |                       | N/A   |      |                             | N/A  |
|                                         |                       |       | Yes  | Surface Condition? (G/P)    | Good |
|                                         |                       |       |      |                             |      |