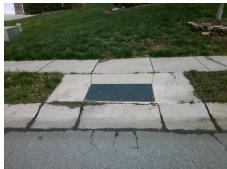

## **Access Compliance Report Public Rights-of-Way** (Curb Ramps)

Intersection ID: 25199 Main Street: DONNEGAL\_FARM\_RD Cross Street: BRIDLE BROOK WY Location: N **ADA ID: E1627A9FB2D6** Ramp Type: Perp Initial Pass/Fail: Fail **Overall Compliance: No Severity Score:** 25

**Codes/Mitigation Info/Possible Solution** 

**BRIDLE BROOK WY** Street 1 Name Stop Condition-Street 2 StopSign Street 2 Name N/A Stop Condition-Street 1 N/A Possible Solutions: Remove & Replace Entire Ramp. Surveyor Notes: N/A PROW/ADA: Not Found, R304.2.2, R304.5.3

Total Cost: 1850.00

| Field Measurements/Component Compliance |                       |       |      |                             |      |
|-----------------------------------------|-----------------------|-------|------|-----------------------------|------|
| Compliance Description                  |                       | Data  | Comp | liance Description          | Data |
| N/A                                     | Ramp Length (in)      | 47.0  | No   | Ramp Slope (%)              | 9.9  |
| Yes                                     | Ramp Width (in)       | 48.0  | No   | Ramp XSlope (%)             | 5.8  |
| N/A                                     | Flare Type LT         | N/A   | N/A  | Flare Type RT               | N/A  |
| N/A                                     | Flare Slope LT (%)    | N/A   | N/A  | Flare Slope RT (%)          | N/A  |
| N/A                                     | Flare Traversable LT? | N/A   | N/A  | Flare Traversable RT?       | N/A  |
| N/A                                     | Landing Length (in)   | N/A   | N/A  | DWS Provided?               | N/A  |
| N/A                                     | Landing Width (in)    | N/A   | N/A  | DWS Contrast?               | N/A  |
| N/A                                     | Landing Slope (%)     | N/A   | N/A  | DWS Length (in)             | N/A  |
| N/A                                     | Landing X Slope (%)   | N/A   | N/A  | DWS Full Width?             | N/A  |
| N/A                                     | Landing Curb? (Y/N)   | N/A   | N/A  | DWS Offset (in)             | N/A  |
| N/A                                     | Shared Landing?       | N/A   |      |                             |      |
| N/A                                     | Gutter Ponding?       | N/A   | N/A  | Gutter Slope (%)            | N/A  |
| N/A                                     | Gutter Lip Ht (in)    | N/A   | N/A  | Gutter X Slope (%)          | N/A  |
| N/A                                     | Painted X Walk1?      | No    | N/A  | Painted X Walk2?            | N/A  |
|                                         | X Walk 1 Direction    | To SE |      | X Walk 2 Direction          | N/A  |
| N/A                                     | X Walk 1 Width (in)   | N/A   | N/A  | X Walk 2 Width (in)         | N/A  |
|                                         | X Walk 1 Slope (%)    | 4.3   |      | X Walk 2 Slope (%)          | N/A  |
|                                         | X Walk 1 X Slope (%)  | 6.1   |      | X Walk 2 X Slope (%)        | N/A  |
| N/A                                     | Ramp inside XWalk1?   | N/A   | N/A  | Ramp inside XWalk2?         | N/A  |
|                                         | Road Slope (%)        | N/A   | N/A  | Clear Space?                | N/A  |
|                                         | Road X Slope (%)      | N/A   | N/A  | Clear Space to XWalk (in)   | N/A  |
| N/A                                     | Any Obstructions?     | N/A   | N/A  | Storm Grate/Utility Hazard? | N/A  |
|                                         | Obstruction Type      |       |      | Storm Grate/Utility Type    |      |
|                                         |                       | N/A   |      |                             | N/A  |
|                                         |                       |       | Yes  | Surface Condition? (G/P)    | Good |
|                                         |                       |       |      |                             |      |