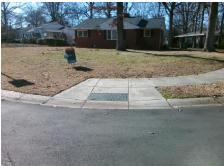

## **Access Compliance Report Public Rights-of-Way** (Curb Ramps)

Intersection ID: 11346 Main Street: DICKENS AV **Cross Street: ORTON\_ST** Location: W ADA ID: E162C708C1E9 12.5

**Overall Compliance: No** Ramp Type: Perp Initial Pass/Fail: Fail **Severity Score:** 

## **Codes/Mitigation Info/Possible Solution**

**DICKENE AV** Street 1 Name Stop Condition-Street 2 None Street 2 Name N/A Stop Condition-Street 1 N/A Possible Solutions: Remove & Replace Entire Ramp. Surveyor Notes: N/A PROW/ADA: Not Found, R304.2.2

Total Cost: 1850.00

| Field Measurements/Component Compnance |                        |                       |       |                        |                             |      |
|----------------------------------------|------------------------|-----------------------|-------|------------------------|-----------------------------|------|
|                                        | Compliance Description |                       | Data  | Compliance Description |                             | Data |
|                                        | N/A                    | Ramp Length (in)      | 50.0  | No                     | Ramp Slope (%)              | 8.5  |
|                                        | Yes                    | Ramp Width (in)       | 48.0  | Yes                    | Ramp XSlope (%)             | 0.8  |
|                                        | N/A                    | Flare Type LT         | N/A   | N/A                    | Flare Type RT               | N/A  |
|                                        | N/A                    | Flare Slope LT (%)    | N/A   | N/A                    | Flare Slope RT (%)          | N/A  |
|                                        | N/A                    | Flare Traversable LT? | N/A   | N/A                    | Flare Traversable RT?       | N/A  |
|                                        | N/A                    | Landing Length (in)   | N/A   | N/A                    | DWS Provided?               | N/A  |
|                                        | N/A                    | Landing Width (in)    | N/A   | N/A                    | DWS Contrast?               | N/A  |
|                                        | N/A                    | Landing Slope (%)     | N/A   | N/A                    | DWS Length (in)             | N/A  |
|                                        | N/A                    | Landing X Slope (%)   | N/A   | N/A                    | DWS Full Width?             | N/A  |
|                                        | N/A                    | Landing Curb? (Y/N)   | N/A   | N/A                    | DWS Offset (in)             | N/A  |
|                                        | N/A                    | Shared Landing?       | N/A   |                        |                             |      |
|                                        | N/A                    | Gutter Ponding?       | N/A   | N/A                    | Gutter Slope (%)            | N/A  |
|                                        | N/A                    | Gutter Lip Ht (in)    | N/A   | N/A                    | Gutter X Slope (%)          | N/A  |
|                                        | N/A                    | Painted X Walk1?      | No    | N/A                    | Painted X Walk2?            | N/A  |
|                                        |                        | X Walk 1 Direction    | To SE |                        | X Walk 2 Direction          | N/A  |
|                                        | N/A                    | X Walk 1 Width (in)   | N/A   | N/A                    | X Walk 2 Width (in)         | N/A  |
|                                        |                        | X Walk 1 Slope (%)    | 1.5   |                        | X Walk 2 Slope (%)          | N/A  |
|                                        |                        | X Walk 1 X Slope (%)  | 0.6   |                        | X Walk 2 X Slope (%)        | N/A  |
|                                        | N/A                    | Ramp inside XWalk1?   | N/A   | N/A                    | Ramp inside XWalk2?         | N/A  |
|                                        |                        | Road Slope (%)        | N/A   | N/A                    | Clear Space?                | N/A  |
|                                        |                        | Road X Slope (%)      | N/A   | N/A                    | Clear Space to XWalk (in)   | N/A  |
|                                        | N/A                    | Any Obstructions?     | N/A   | N/A                    | Storm Grate/Utility Hazard? | N/A  |
|                                        |                        | Obstruction Type      |       |                        | Storm Grate/Utility Type    |      |
|                                        |                        |                       | N/A   |                        |                             | N/A  |
|                                        |                        |                       |       | Yes                    | Surface Condition? (G/P)    | Good |
|                                        | AND SERVICE VI         |                       |       |                        |                             |      |