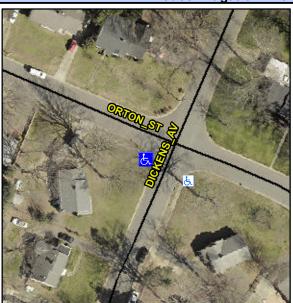

## **Access Compliance Report Public Rights-of-Way** (Curb Ramps)

Intersection ID: 11346 Main Street: DICKENS AV **Cross Street: ORTON\_ST** Location: W ADA ID: E162C708C1E9 12.5

**Overall Compliance: No** Ramp Type: Perp Initial Pass/Fail: Fail **Severity Score:** 