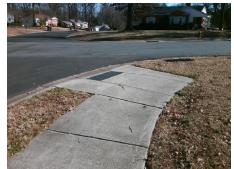

## **Access Compliance Report Public Rights-of-Way** (Curb Ramps)

Intersection ID: 11346 Main Street: DICKENS AV **Cross Street: ORTON\_ST** Location: W ADA ID: E162C708C1E9 12.5

**Overall Compliance: No** Ramp Type: Perp Initial Pass/Fail: Fail **Severity Score:** 

## **Codes/Mitigation Info/Possible Solution**

**DICKENE AV** Street 1 Name Stop Condition-Street 2 None Street 2 Name N/A Stop Condition-Street 1 N/A Possible Solutions: Remove & Replace Entire Ramp. Surveyor Notes: N/A PROW/ADA: Not Found, R304.2.2

Total Cost: 1850.00

| Field Measurements/Component Compnance |                        |                       |       |                        |                             |      |
|----------------------------------------|------------------------|-----------------------|-------|------------------------|-----------------------------|------|
|                                        | Compliance Description |                       | Data  | Compliance Description |                             | Data |
|                                        | N/A                    | Ramp Length (in)      | 50.0  | No                     | Ramp Slope (%)              | 8.5  |
|                                        | Yes                    | Ramp Width (in)       | 48.0  | Yes                    | Ramp XSlope (%)             | 0.8  |
|                                        | N/A                    | Flare Type LT         | N/A   | N/A                    | Flare Type RT               | N/A  |
|                                        | N/A                    | Flare Slope LT (%)    | N/A   | N/A                    | Flare Slope RT (%)          | N/A  |
|                                        | N/A                    | Flare Traversable LT? | N/A   | N/A                    | Flare Traversable RT?       | N/A  |
|                                        | N/A                    | Landing Length (in)   | N/A   | N/A                    | DWS Provided?               | N/A  |
|                                        | N/A                    | Landing Width (in)    | N/A   | N/A                    | DWS Contrast?               | N/A  |
|                                        | N/A                    | Landing Slope (%)     | N/A   | N/A                    | DWS Length (in)             | N/A  |
|                                        | N/A                    | Landing X Slope (%)   | N/A   | N/A                    | DWS Full Width?             | N/A  |
|                                        | N/A                    | Landing Curb? (Y/N)   | N/A   | N/A                    | DWS Offset (in)             | N/A  |
|                                        | N/A                    | Shared Landing?       | N/A   |                        |                             |      |
|                                        | N/A                    | Gutter Ponding?       | N/A   | N/A                    | Gutter Slope (%)            | N/A  |
|                                        | N/A                    | Gutter Lip Ht (in)    | N/A   | N/A                    | Gutter X Slope (%)          | N/A  |
|                                        | N/A                    | Painted X Walk1?      | No    | N/A                    | Painted X Walk2?            | N/A  |
|                                        |                        | X Walk 1 Direction    | To SE |                        | X Walk 2 Direction          | N/A  |
|                                        | N/A                    | X Walk 1 Width (in)   | N/A   | N/A                    | X Walk 2 Width (in)         | N/A  |
|                                        |                        | X Walk 1 Slope (%)    | 1.5   |                        | X Walk 2 Slope (%)          | N/A  |
|                                        |                        | X Walk 1 X Slope (%)  | 0.6   |                        | X Walk 2 X Slope (%)        | N/A  |
|                                        | N/A                    | Ramp inside XWalk1?   | N/A   | N/A                    | Ramp inside XWalk2?         | N/A  |
|                                        |                        | Road Slope (%)        | N/A   | N/A                    | Clear Space?                | N/A  |
|                                        |                        | Road X Slope (%)      | N/A   | N/A                    | Clear Space to XWalk (in)   | N/A  |
|                                        | N/A                    | Any Obstructions?     | N/A   | N/A                    | Storm Grate/Utility Hazard? | N/A  |
|                                        |                        | Obstruction Type      |       |                        | Storm Grate/Utility Type    |      |
|                                        |                        |                       | N/A   |                        |                             | N/A  |
|                                        |                        |                       |       | Yes                    | Surface Condition? (G/P)    | Good |
|                                        | AND SERVICE VI         |                       |       |                        |                             |      |