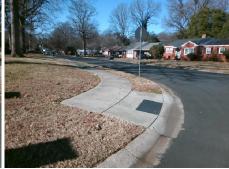

## **Access Compliance Report Public Rights-of-Way** (Curb Ramps)

Intersection ID: 11346 Main Street: DICKENS AV **Cross Street: ORTON\_ST** Location: W ADA ID: E162C708C1E9 12.5

**Overall Compliance: No** Ramp Type: Perp Initial Pass/Fail: Fail **Severity Score:** 

## **Codes/Mitigation Info/Possible Solution**

**DICKENE AV** Street 1 Name Stop Condition-Street 2 None Street 2 Name N/A Stop Condition-Street 1 N/A Possible Solutions: Remove & Replace Entire Ramp. Surveyor Notes: N/A PROW/ADA: Not Found, R304.2.2

Total Cost: 1850.00

| Field Measurements/Component Compnance |                        |                       |       |                        |                             |      |
|----------------------------------------|------------------------|-----------------------|-------|------------------------|-----------------------------|------|
|                                        | Compliance Description |                       | Data  | Compliance Description |                             | Data |
|                                        | N/A                    | Ramp Length (in)      | 50.0  | No                     | Ramp Slope (%)              | 8.5  |
|                                        | Yes                    | Ramp Width (in)       | 48.0  | Yes                    | Ramp XSlope (%)             | 0.8  |
|                                        | N/A                    | Flare Type LT         | N/A   | N/A                    | Flare Type RT               | N/A  |
|                                        | N/A                    | Flare Slope LT (%)    | N/A   | N/A                    | Flare Slope RT (%)          | N/A  |
|                                        | N/A                    | Flare Traversable LT? | N/A   | N/A                    | Flare Traversable RT?       | N/A  |
|                                        | N/A                    | Landing Length (in)   | N/A   | N/A                    | DWS Provided?               | N/A  |
|                                        | N/A                    | Landing Width (in)    | N/A   | N/A                    | DWS Contrast?               | N/A  |
|                                        | N/A                    | Landing Slope (%)     | N/A   | N/A                    | DWS Length (in)             | N/A  |
|                                        | N/A                    | Landing X Slope (%)   | N/A   | N/A                    | DWS Full Width?             | N/A  |
|                                        | N/A                    | Landing Curb? (Y/N)   | N/A   | N/A                    | DWS Offset (in)             | N/A  |
|                                        | N/A                    | Shared Landing?       | N/A   |                        |                             |      |
|                                        | N/A                    | Gutter Ponding?       | N/A   | N/A                    | Gutter Slope (%)            | N/A  |
|                                        | N/A                    | Gutter Lip Ht (in)    | N/A   | N/A                    | Gutter X Slope (%)          | N/A  |
|                                        | N/A                    | Painted X Walk1?      | No    | N/A                    | Painted X Walk2?            | N/A  |
|                                        |                        | X Walk 1 Direction    | To SE |                        | X Walk 2 Direction          | N/A  |
|                                        | N/A                    | X Walk 1 Width (in)   | N/A   | N/A                    | X Walk 2 Width (in)         | N/A  |
|                                        |                        | X Walk 1 Slope (%)    | 1.5   |                        | X Walk 2 Slope (%)          | N/A  |
|                                        |                        | X Walk 1 X Slope (%)  | 0.6   |                        | X Walk 2 X Slope (%)        | N/A  |
|                                        | N/A                    | Ramp inside XWalk1?   | N/A   | N/A                    | Ramp inside XWalk2?         | N/A  |
|                                        |                        | Road Slope (%)        | N/A   | N/A                    | Clear Space?                | N/A  |
|                                        |                        | Road X Slope (%)      | N/A   | N/A                    | Clear Space to XWalk (in)   | N/A  |
|                                        | N/A                    | Any Obstructions?     | N/A   | N/A                    | Storm Grate/Utility Hazard? | N/A  |
|                                        |                        | Obstruction Type      |       |                        | Storm Grate/Utility Type    |      |
|                                        |                        |                       | N/A   |                        |                             | N/A  |
|                                        |                        |                       |       | Yes                    | Surface Condition? (G/P)    | Good |
|                                        | AND SERVICE VI         |                       |       |                        |                             |      |