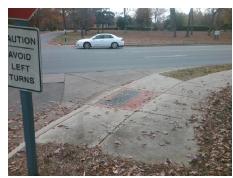

## **Field Measurements/Component Compliance**

Street 1 Name
Stop Condition-Street 2
Street 2 Name
Stop Condition-Street 1

SHARON RD None ENTRANCE StopSign Possible Solutions:

Remove & Replace Curb Ramp With
Two New Directional Ramps or
Equivalent.

Surveyor Notes:

N/A

PROW/ADA:

Not Found, R304.5.3

Total Cost: \$ 3200.00

| i iola modear omones component compilation |                        |                       |       |                        |                           |       |
|--------------------------------------------|------------------------|-----------------------|-------|------------------------|---------------------------|-------|
|                                            | Compliance Description |                       | Data  | Compliance Description |                           | Data  |
|                                            | N/A                    | Ramp Length (in)      | 53.0  | Yes                    | Ramp Slope (%)            | 6.3   |
|                                            | Yes                    | Ramp Width (in)       | 56.0  | No                     | Ramp XSlope (%)           | 5.7   |
|                                            | N/A                    | Flare Type LT         | N/A   | N/A                    | Flare Type RT             | N/A   |
|                                            | N/A                    | Flare Slope LT (%)    | N/A   | N/A                    | Flare Slope RT (%)        | N/A   |
|                                            | N/A                    | Flare Traversable LT? | N/A   | N/A                    | Flare Traversable RT?     | N/A   |
|                                            | N/A                    | Landing Length (in)   | N/A   | N/A                    | DWS Provided?             | N/A   |
|                                            | N/A                    | Landing Width (in)    | N/A   | N/A                    | DWS Contrast?             | N/A   |
|                                            | N/A                    | Landing Slope (%)     | N/A   | N/A                    | DWS Length (in)           | N/A   |
|                                            | N/A                    | Landing X Slope (%)   | N/A   | N/A                    | DWS Full Width?           | N/A   |
|                                            | N/A                    | Landing Curb? (Y/N)   | N/A   | N/A                    | DWS Offset (in)           | N/A   |
|                                            | N/A                    | Shared Landing?       | N/A   |                        |                           |       |
|                                            | N/A                    | Gutter Ponding?       | N/A   | N/A                    | Gutter Slope (%)          | N/A   |
|                                            | N/A                    | Gutter Lip Ht (in)    | N/A   | N/A                    | Gutter X Slope (%)        | N/A   |
|                                            | N/A                    | Painted X Walk1?      | No    | N/A                    | Painted X Walk2?          | No    |
|                                            |                        | X Walk 1 Direction    | To SE |                        | X Walk 2 Direction        | To NE |
|                                            | N/A                    | X Walk 1 Width (in)   | N/A   | N/A                    | X Walk 2 Width (in)       | N/A   |
|                                            |                        | X Walk 1 Slope (%)    | 7.7   |                        | X Walk 2 Slope (%)        | 1.5   |
|                                            |                        | X Walk 1 X Slope (%)  | 2.3   |                        | X Walk 2 X Slope (%)      | 8.6   |
|                                            | N/A                    | Ramp inside XWalk1?   | N/A   | N/A                    | Ramp inside XWalk2?       | N/A   |
|                                            |                        | Road Slope (%)        | 3.5   | N/A                    | Clear Space?              | N/A   |
|                                            |                        | Road X Slope (%)      | 6.7   | N/A                    | Clear Space to XWalk (in) | N/A   |