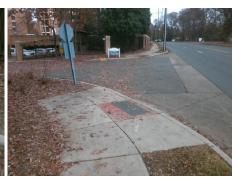

## **Field Measurements/Component Compliance**

Street 1 Name
Stop Condition-Street 2
Street 2 Name
Stop Condition-Street 1

SHARON RD None ENTRANCE StopSign Possible Solutions:

Remove & Replace Curb Ramp With
Two New Directional Ramps or
Equivalent.

Surveyor Notes:

N/A

PROW/ADA:

Not Found, R304.5.3

Total Cost: \$ 3200.00

| i iola modear omones component compilation |                        |                       |       |                        |                           |       |
|--------------------------------------------|------------------------|-----------------------|-------|------------------------|---------------------------|-------|
|                                            | Compliance Description |                       | Data  | Compliance Description |                           | Data  |
|                                            | N/A                    | Ramp Length (in)      | 53.0  | Yes                    | Ramp Slope (%)            | 6.3   |
|                                            | Yes                    | Ramp Width (in)       | 56.0  | No                     | Ramp XSlope (%)           | 5.7   |
|                                            | N/A                    | Flare Type LT         | N/A   | N/A                    | Flare Type RT             | N/A   |
|                                            | N/A                    | Flare Slope LT (%)    | N/A   | N/A                    | Flare Slope RT (%)        | N/A   |
|                                            | N/A                    | Flare Traversable LT? | N/A   | N/A                    | Flare Traversable RT?     | N/A   |
|                                            | N/A                    | Landing Length (in)   | N/A   | N/A                    | DWS Provided?             | N/A   |
|                                            | N/A                    | Landing Width (in)    | N/A   | N/A                    | DWS Contrast?             | N/A   |
|                                            | N/A                    | Landing Slope (%)     | N/A   | N/A                    | DWS Length (in)           | N/A   |
|                                            | N/A                    | Landing X Slope (%)   | N/A   | N/A                    | DWS Full Width?           | N/A   |
|                                            | N/A                    | Landing Curb? (Y/N)   | N/A   | N/A                    | DWS Offset (in)           | N/A   |
|                                            | N/A                    | Shared Landing?       | N/A   |                        |                           |       |
|                                            | N/A                    | Gutter Ponding?       | N/A   | N/A                    | Gutter Slope (%)          | N/A   |
|                                            | N/A                    | Gutter Lip Ht (in)    | N/A   | N/A                    | Gutter X Slope (%)        | N/A   |
|                                            | N/A                    | Painted X Walk1?      | No    | N/A                    | Painted X Walk2?          | No    |
|                                            |                        | X Walk 1 Direction    | To SE |                        | X Walk 2 Direction        | To NE |
|                                            | N/A                    | X Walk 1 Width (in)   | N/A   | N/A                    | X Walk 2 Width (in)       | N/A   |
|                                            |                        | X Walk 1 Slope (%)    | 7.7   |                        | X Walk 2 Slope (%)        | 1.5   |
|                                            |                        | X Walk 1 X Slope (%)  | 2.3   |                        | X Walk 2 X Slope (%)      | 8.6   |
|                                            | N/A                    | Ramp inside XWalk1?   | N/A   | N/A                    | Ramp inside XWalk2?       | N/A   |
|                                            |                        | Road Slope (%)        | 3.5   | N/A                    | Clear Space?              | N/A   |
|                                            |                        | Road X Slope (%)      | 6.7   | N/A                    | Clear Space to XWalk (in) | N/A   |