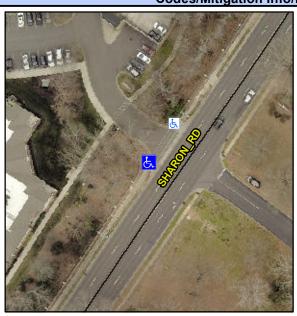

## Access Compliance Report Public Rights-of-Way (Curb Ramps)

Intersection ID: 10037852 Main Street: SHARON\_RD Cross Street: N/A Location: W

ADA ID: E16475A45D04 Ramp Type: PerpDiag Initial Pass/Fail: Fail Overall Compliance: No Severity Score: 12.5

## **Field Measurements/Component Compliance**

Street 1 Name
Stop Condition-Street 2
Street 2 Name
Stop Condition-Street 1

SHARON RD None ENTRANCE StopSign Possible Solutions:

Remove & Replace Curb Ramp With
Two New Directional Ramps or
Equivalent.