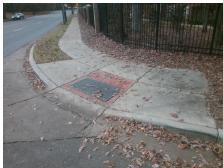

## **Field Measurements/Component Compliance**

Street 1 Name
Stop Condition-Street 2
Street 2 Name
Stop Condition-Street 1

SHARON RD None ENTRANCE StopSign Possible Solutions:

Remove & Replace Curb Ramp With
Two New Directional Ramps or
Equivalent.

Surveyor Notes:

N/A

PROW/ADA:

Not Found, R304.5.3

Total Cost: \$ 3200.00

| i iola modear omones component compilation |                        |                       |       |                        |                           |       |
|--------------------------------------------|------------------------|-----------------------|-------|------------------------|---------------------------|-------|
|                                            | Compliance Description |                       | Data  | Compliance Description |                           | Data  |
|                                            | N/A                    | Ramp Length (in)      | 53.0  | Yes                    | Ramp Slope (%)            | 6.3   |
|                                            | Yes                    | Ramp Width (in)       | 56.0  | No                     | Ramp XSlope (%)           | 5.7   |
|                                            | N/A                    | Flare Type LT         | N/A   | N/A                    | Flare Type RT             | N/A   |
|                                            | N/A                    | Flare Slope LT (%)    | N/A   | N/A                    | Flare Slope RT (%)        | N/A   |
|                                            | N/A                    | Flare Traversable LT? | N/A   | N/A                    | Flare Traversable RT?     | N/A   |
|                                            | N/A                    | Landing Length (in)   | N/A   | N/A                    | DWS Provided?             | N/A   |
|                                            | N/A                    | Landing Width (in)    | N/A   | N/A                    | DWS Contrast?             | N/A   |
|                                            | N/A                    | Landing Slope (%)     | N/A   | N/A                    | DWS Length (in)           | N/A   |
|                                            | N/A                    | Landing X Slope (%)   | N/A   | N/A                    | DWS Full Width?           | N/A   |
|                                            | N/A                    | Landing Curb? (Y/N)   | N/A   | N/A                    | DWS Offset (in)           | N/A   |
|                                            | N/A                    | Shared Landing?       | N/A   |                        |                           |       |
|                                            | N/A                    | Gutter Ponding?       | N/A   | N/A                    | Gutter Slope (%)          | N/A   |
|                                            | N/A                    | Gutter Lip Ht (in)    | N/A   | N/A                    | Gutter X Slope (%)        | N/A   |
|                                            | N/A                    | Painted X Walk1?      | No    | N/A                    | Painted X Walk2?          | No    |
|                                            |                        | X Walk 1 Direction    | To SE |                        | X Walk 2 Direction        | To NE |
|                                            | N/A                    | X Walk 1 Width (in)   | N/A   | N/A                    | X Walk 2 Width (in)       | N/A   |
|                                            |                        | X Walk 1 Slope (%)    | 7.7   |                        | X Walk 2 Slope (%)        | 1.5   |
|                                            |                        | X Walk 1 X Slope (%)  | 2.3   |                        | X Walk 2 X Slope (%)      | 8.6   |
|                                            | N/A                    | Ramp inside XWalk1?   | N/A   | N/A                    | Ramp inside XWalk2?       | N/A   |
|                                            |                        | Road Slope (%)        | 3.5   | N/A                    | Clear Space?              | N/A   |
|                                            |                        | Road X Slope (%)      | 6.7   | N/A                    | Clear Space to XWalk (in) | N/A   |