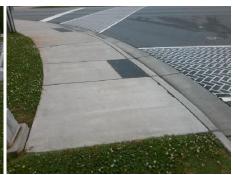

Total Cost:

1850.00

| Field Measurements/Component Compliance |                       |       |      |                             |      |  |
|-----------------------------------------|-----------------------|-------|------|-----------------------------|------|--|
| Compli                                  | ance Description      | Data  | Comp | liance Description          | Data |  |
| N/A                                     | Ramp Length (in)      | 83.5  | Yes  | Ramp Slope (%)              | 7.8  |  |
| No                                      | Ramp Width (in)       | 44.0  | No   | Ramp XSlope (%)             | 4.9  |  |
| N/A                                     | Flare Type LT         | N/A   | N/A  | Flare Type RT               | N/A  |  |
| N/A                                     | Flare Slope LT (%)    | N/A   | N/A  | Flare Slope RT (%)          | N/A  |  |
| N/A                                     | Flare Traversable LT? | N/A   | N/A  | Flare Traversable RT?       | N/A  |  |
| N/A                                     | Landing Length (in)   | N/A   | N/A  | DWS Provided?               | N/A  |  |
| N/A                                     | Landing Width (in)    | N/A   | N/A  | DWS Contrast?               | N/A  |  |
| N/A                                     | Landing Slope (%)     | N/A   | N/A  | DWS Length (in)             | N/A  |  |
| N/A                                     | Landing X Slope (%)   | N/A   | N/A  | DWS Full Width?             | N/A  |  |
| N/A                                     | Landing Curb? (Y/N)   | N/A   | N/A  | DWS Offset (in)             | N/A  |  |
| N/A                                     | Shared Landing?       | N/A   |      |                             |      |  |
| N/A                                     | Gutter Ponding?       | N/A   | N/A  | Gutter Slope (%)            | N/A  |  |
| N/A                                     | Gutter Lip Ht (in)    | N/A   | N/A  | Gutter X Slope (%)          | N/A  |  |
| N/A                                     | Painted X Walk1?      | Yes   | N/A  | Painted X Walk2?            | N/A  |  |
|                                         | X Walk 1 Direction    | To S  |      | X Walk 2 Direction          | N/A  |  |
| N/A                                     | X Walk 1 Width (in)   | 120.5 | N/A  | X Walk 2 Width (in)         | N/A  |  |
|                                         | X Walk 1 Slope (%)    | 1.1   |      | X Walk 2 Slope (%)          | N/A  |  |
|                                         | X Walk 1 X Slope (%)  | 3.4   |      | X Walk 2 X Slope (%)        | N/A  |  |
| N/A                                     | Ramp inside XWalk1?   | Yes   | N/A  | Ramp inside XWalk2?         | N/A  |  |
|                                         | Road Slope (%)        | N/A   | N/A  | Clear Space?                | N/A  |  |
|                                         | Road X Slope (%)      | N/A   | N/A  | Clear Space to XWalk (in)   | N/A  |  |
| N/A                                     | Any Obstructions?     | N/A   | N/A  | Storm Grate/Utility Hazard? | N/A  |  |
|                                         | Obstruction Type      |       |      | Storm Grate/Utility Type    |      |  |
|                                         |                       | N/A   |      |                             | N/A  |  |
|                                         |                       |       | Yes  | Surface Condition? (G/P)    | Good |  |