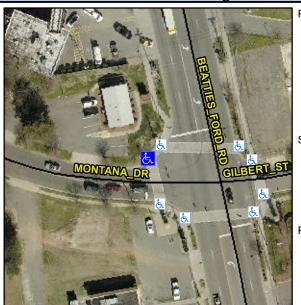

## Access Compliance Report Public Rights-of-Way (Curb Ramps)

Intersection ID: 7885Main Street:MONTANA\_DRCross Street:BEATTIES\_FORD\_RDLocation:NWADA ID: E165E4FA47C9Ramp Type:PerpInitial Pass/Fail:FailOverall Compliance:NoSeverity Score:10