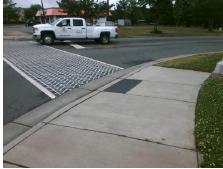

Total Cost:

1850.00

| Field Measurements/Component Compliance |                       |       |      |                             |      |  |
|-----------------------------------------|-----------------------|-------|------|-----------------------------|------|--|
| Compli                                  | ance Description      | Data  | Comp | liance Description          | Data |  |
| N/A                                     | Ramp Length (in)      | 83.5  | Yes  | Ramp Slope (%)              | 7.8  |  |
| No                                      | Ramp Width (in)       | 44.0  | No   | Ramp XSlope (%)             | 4.9  |  |
| N/A                                     | Flare Type LT         | N/A   | N/A  | Flare Type RT               | N/A  |  |
| N/A                                     | Flare Slope LT (%)    | N/A   | N/A  | Flare Slope RT (%)          | N/A  |  |
| N/A                                     | Flare Traversable LT? | N/A   | N/A  | Flare Traversable RT?       | N/A  |  |
| N/A                                     | Landing Length (in)   | N/A   | N/A  | DWS Provided?               | N/A  |  |
| N/A                                     | Landing Width (in)    | N/A   | N/A  | DWS Contrast?               | N/A  |  |
| N/A                                     | Landing Slope (%)     | N/A   | N/A  | DWS Length (in)             | N/A  |  |
| N/A                                     | Landing X Slope (%)   | N/A   | N/A  | DWS Full Width?             | N/A  |  |
| N/A                                     | Landing Curb? (Y/N)   | N/A   | N/A  | DWS Offset (in)             | N/A  |  |
| N/A                                     | Shared Landing?       | N/A   |      |                             |      |  |
| N/A                                     | Gutter Ponding?       | N/A   | N/A  | Gutter Slope (%)            | N/A  |  |
| N/A                                     | Gutter Lip Ht (in)    | N/A   | N/A  | Gutter X Slope (%)          | N/A  |  |
| N/A                                     | Painted X Walk1?      | Yes   | N/A  | Painted X Walk2?            | N/A  |  |
|                                         | X Walk 1 Direction    | To S  |      | X Walk 2 Direction          | N/A  |  |
| N/A                                     | X Walk 1 Width (in)   | 120.5 | N/A  | X Walk 2 Width (in)         | N/A  |  |
|                                         | X Walk 1 Slope (%)    | 1.1   |      | X Walk 2 Slope (%)          | N/A  |  |
|                                         | X Walk 1 X Slope (%)  | 3.4   |      | X Walk 2 X Slope (%)        | N/A  |  |
| N/A                                     | Ramp inside XWalk1?   | Yes   | N/A  | Ramp inside XWalk2?         | N/A  |  |
|                                         | Road Slope (%)        | N/A   | N/A  | Clear Space?                | N/A  |  |
|                                         | Road X Slope (%)      | N/A   | N/A  | Clear Space to XWalk (in)   | N/A  |  |
| N/A                                     | Any Obstructions?     | N/A   | N/A  | Storm Grate/Utility Hazard? | N/A  |  |
|                                         | Obstruction Type      |       |      | Storm Grate/Utility Type    |      |  |
|                                         |                       | N/A   |      |                             | N/A  |  |
|                                         |                       |       | Yes  | Surface Condition? (G/P)    | Good |  |