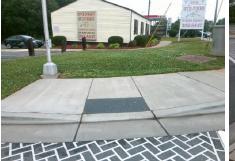

Total Cost:

1850.00

| Field Measurements/Component Compliance |                       |       |      |                             |      |  |
|-----------------------------------------|-----------------------|-------|------|-----------------------------|------|--|
| Compli                                  | ance Description      | Data  | Comp | liance Description          | Data |  |
| N/A                                     | Ramp Length (in)      | 83.5  | Yes  | Ramp Slope (%)              | 7.8  |  |
| No                                      | Ramp Width (in)       | 44.0  | No   | Ramp XSlope (%)             | 4.9  |  |
| N/A                                     | Flare Type LT         | N/A   | N/A  | Flare Type RT               | N/A  |  |
| N/A                                     | Flare Slope LT (%)    | N/A   | N/A  | Flare Slope RT (%)          | N/A  |  |
| N/A                                     | Flare Traversable LT? | N/A   | N/A  | Flare Traversable RT?       | N/A  |  |
| N/A                                     | Landing Length (in)   | N/A   | N/A  | DWS Provided?               | N/A  |  |
| N/A                                     | Landing Width (in)    | N/A   | N/A  | DWS Contrast?               | N/A  |  |
| N/A                                     | Landing Slope (%)     | N/A   | N/A  | DWS Length (in)             | N/A  |  |
| N/A                                     | Landing X Slope (%)   | N/A   | N/A  | DWS Full Width?             | N/A  |  |
| N/A                                     | Landing Curb? (Y/N)   | N/A   | N/A  | DWS Offset (in)             | N/A  |  |
| N/A                                     | Shared Landing?       | N/A   |      |                             |      |  |
| N/A                                     | Gutter Ponding?       | N/A   | N/A  | Gutter Slope (%)            | N/A  |  |
| N/A                                     | Gutter Lip Ht (in)    | N/A   | N/A  | Gutter X Slope (%)          | N/A  |  |
| N/A                                     | Painted X Walk1?      | Yes   | N/A  | Painted X Walk2?            | N/A  |  |
|                                         | X Walk 1 Direction    | To S  |      | X Walk 2 Direction          | N/A  |  |
| N/A                                     | X Walk 1 Width (in)   | 120.5 | N/A  | X Walk 2 Width (in)         | N/A  |  |
|                                         | X Walk 1 Slope (%)    | 1.1   |      | X Walk 2 Slope (%)          | N/A  |  |
|                                         | X Walk 1 X Slope (%)  | 3.4   |      | X Walk 2 X Slope (%)        | N/A  |  |
| N/A                                     | Ramp inside XWalk1?   | Yes   | N/A  | Ramp inside XWalk2?         | N/A  |  |
|                                         | Road Slope (%)        | N/A   | N/A  | Clear Space?                | N/A  |  |
|                                         | Road X Slope (%)      | N/A   | N/A  | Clear Space to XWalk (in)   | N/A  |  |
| N/A                                     | Any Obstructions?     | N/A   | N/A  | Storm Grate/Utility Hazard? | N/A  |  |
|                                         | Obstruction Type      |       |      | Storm Grate/Utility Type    |      |  |
|                                         |                       | N/A   |      |                             | N/A  |  |
|                                         |                       |       | Yes  | Surface Condition? (G/P)    | Good |  |