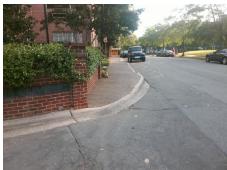

## **Access Compliance Report Public Rights-of-Way** (Curb Ramps)

Intersection ID: 11601 Main Street: N\_POPLAR\_ST **Cross Street: SETTLERS LN** Location: N **Overall Compliance: No ADA ID: E167313BB8AB** Ramp Type: Directional2 Initial Pass/Fail: Fail **Severity Score:** 25

Total Cost: 1800.00

| Field Measurements/Component Compliance |                       |       |      |                             |      |
|-----------------------------------------|-----------------------|-------|------|-----------------------------|------|
| Compl                                   | iance Description     | Data  | Comp | liance Description          | Data |
| N/A                                     | Ramp Length (in)      | 45.0  | N/A  | Grade Break?                | N/A  |
| Yes                                     | Ramp Width (in)       | 70.0  | N/A  | Grade Break Slope (%)       | 0.0  |
| No                                      | Ramp Slope (%)        | 9.7   | N/A  | Grade Break XSlope (%)      | 0.0  |
| No                                      | Ramp XSlope (%)       | 5.4   |      |                             |      |
| N/A                                     | Flare Type LT         | N/A   | N/A  | Flare Type RT               | N/A  |
| N/A                                     | Flare Slope LT (%)    | N/A   | N/A  | Flare Slope RT (%)          | 0.0  |
| N/A                                     | Flare Traversable LT? | N/A   | N/A  | Flare Traversable RT?       | N/A  |
| N/A                                     | Landing Length (in)   | 0.0   | N/A  | DWS Provided?               | N/A  |
| N/A                                     | Landing Width (in)    | 0.0   | N/A  | DWS Contrast?               | N/A  |
| N/A                                     | Landing Slope (%)     | 0.0   | N/A  | DWS Length (in)             | N/A  |
| N/A                                     | Landing X Slope (%)   | 0.0   | N/A  | DWS Full Width?             | N/A  |
| N/A                                     | Landing Curb? (Y/N)   | N/A   | N/A  | DWS Offset LT (in)          | N/A  |
| N/A                                     | Shared Landing?       | N/A   | N/A  | DWS Offset RT (in)          | N/A  |
| N/A                                     | Gutter Ponding?       | 0.0   | N/A  | Gutter Slope (%)            | N/A  |
| N/A                                     | Gutter Lip Ht (in)    | 0.0   | N/A  | Gutter X Slope (%)          | N/A  |
| N/A                                     | Painted X Walk1?      | No    |      | Road Slope (%)              | 0.2  |
|                                         | X Walk 1 Direction    | To SW |      | Road X Slope (%)            | 0.4  |
|                                         | X Walk 1 Width (in)   | N/A   |      | Clear Space?                | N/A  |
|                                         | X Walk 1 Slope (%)    | 0.2   | N/A  | Clear Space to XWalk (in)   | N/A  |
|                                         | X Walk 1 X Slope (%)  | 0.4   | N/A  | Storm Grate/Utility Hazard? | N/A  |
| N/A                                     | Ramp inside XWalk1?   | N/A   |      | Storm Grate/Utility Type    |      |
| N/A                                     | Any Obstructions?     | N/A   |      |                             | N/A  |
|                                         | Obstruction Type      |       | Yes  | Surface Condition? (G/P)    | Good |
|                                         |                       | N/A   | N/A  | Curb Slope (%)              | 16.0 |
|                                         |                       |       |      |                             |      |