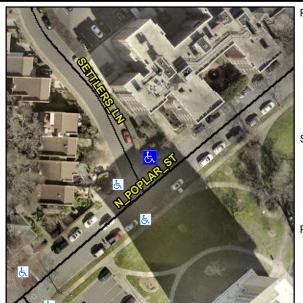

## **Access Compliance Report Public Rights-of-Way** (Curb Ramps)

Intersection ID: 11601 Main Street: N\_POPLAR\_ST **Cross Street: SETTLERS LN** Location: N **Overall Compliance: No ADA ID: E167313BB8AB** Ramp Type: Directional2 Initial Pass/Fail: Fail **Severity Score:** 25

**Codes/Mitigation Info/Possible Solution** 

**SETTLERS LN** Street 1 Name Stop Condition-Street 1 StopSign Street 2 Name N/A Stop Condition-Street 2 N/A Possible Solutions: Remove & Replace Entire Ramp. Surveyor Notes: N/A PROW/ADA: R304.2.2, R304.5.3