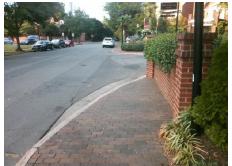

## **Access Compliance Report Public Rights-of-Way** (Curb Ramps)

Intersection ID: 11601 Main Street: N\_POPLAR\_ST **Cross Street: SETTLERS LN** Location: N **Overall Compliance: No ADA ID: E167313BB8AB** Ramp Type: Directional2 Initial Pass/Fail: Fail **Severity Score:** 25

Total Cost: 1800.00

| Field Measurements/Component Compliance |                       |       |      |                             |      |
|-----------------------------------------|-----------------------|-------|------|-----------------------------|------|
| Compl                                   | iance Description     | Data  | Comp | liance Description          | Data |
| N/A                                     | Ramp Length (in)      | 45.0  | N/A  | Grade Break?                | N/A  |
| Yes                                     | Ramp Width (in)       | 70.0  | N/A  | Grade Break Slope (%)       | 0.0  |
| No                                      | Ramp Slope (%)        | 9.7   | N/A  | Grade Break XSlope (%)      | 0.0  |
| No                                      | Ramp XSlope (%)       | 5.4   |      |                             |      |
| N/A                                     | Flare Type LT         | N/A   | N/A  | Flare Type RT               | N/A  |
| N/A                                     | Flare Slope LT (%)    | N/A   | N/A  | Flare Slope RT (%)          | 0.0  |
| N/A                                     | Flare Traversable LT? | N/A   | N/A  | Flare Traversable RT?       | N/A  |
| N/A                                     | Landing Length (in)   | 0.0   | N/A  | DWS Provided?               | N/A  |
| N/A                                     | Landing Width (in)    | 0.0   | N/A  | DWS Contrast?               | N/A  |
| N/A                                     | Landing Slope (%)     | 0.0   | N/A  | DWS Length (in)             | N/A  |
| N/A                                     | Landing X Slope (%)   | 0.0   | N/A  | DWS Full Width?             | N/A  |
| N/A                                     | Landing Curb? (Y/N)   | N/A   | N/A  | DWS Offset LT (in)          | N/A  |
| N/A                                     | Shared Landing?       | N/A   | N/A  | DWS Offset RT (in)          | N/A  |
| N/A                                     | Gutter Ponding?       | 0.0   | N/A  | Gutter Slope (%)            | N/A  |
| N/A                                     | Gutter Lip Ht (in)    | 0.0   | N/A  | Gutter X Slope (%)          | N/A  |
| N/A                                     | Painted X Walk1?      | No    |      | Road Slope (%)              | 0.2  |
|                                         | X Walk 1 Direction    | To SW |      | Road X Slope (%)            | 0.4  |
|                                         | X Walk 1 Width (in)   | N/A   |      | Clear Space?                | N/A  |
|                                         | X Walk 1 Slope (%)    | 0.2   | N/A  | Clear Space to XWalk (in)   | N/A  |
|                                         | X Walk 1 X Slope (%)  | 0.4   | N/A  | Storm Grate/Utility Hazard? | N/A  |
| N/A                                     | Ramp inside XWalk1?   | N/A   |      | Storm Grate/Utility Type    |      |
| N/A                                     | Any Obstructions?     | N/A   |      |                             | N/A  |
|                                         | Obstruction Type      |       | Yes  | Surface Condition? (G/P)    | Good |
|                                         |                       | N/A   | N/A  | Curb Slope (%)              | 16.0 |
|                                         |                       |       |      |                             |      |