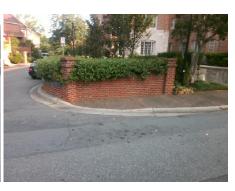

## **Access Compliance Report Public Rights-of-Way** (Curb Ramps)

Intersection ID: 11601 Main Street: N\_POPLAR\_ST **Cross Street: SETTLERS LN** Location: N **Overall Compliance: No ADA ID: E167313BB8AB** Ramp Type: Directional2 Initial Pass/Fail: Fail **Severity Score:** 25

Total Cost: 1800.00

| Field Measurements/Component Compliance |                       |       |      |                             |      |
|-----------------------------------------|-----------------------|-------|------|-----------------------------|------|
| Compl                                   | iance Description     | Data  | Comp | liance Description          | Data |
| N/A                                     | Ramp Length (in)      | 45.0  | N/A  | Grade Break?                | N/A  |
| Yes                                     | Ramp Width (in)       | 70.0  | N/A  | Grade Break Slope (%)       | 0.0  |
| No                                      | Ramp Slope (%)        | 9.7   | N/A  | Grade Break XSlope (%)      | 0.0  |
| No                                      | Ramp XSlope (%)       | 5.4   |      |                             |      |
| N/A                                     | Flare Type LT         | N/A   | N/A  | Flare Type RT               | N/A  |
| N/A                                     | Flare Slope LT (%)    | N/A   | N/A  | Flare Slope RT (%)          | 0.0  |
| N/A                                     | Flare Traversable LT? | N/A   | N/A  | Flare Traversable RT?       | N/A  |
| N/A                                     | Landing Length (in)   | 0.0   | N/A  | DWS Provided?               | N/A  |
| N/A                                     | Landing Width (in)    | 0.0   | N/A  | DWS Contrast?               | N/A  |
| N/A                                     | Landing Slope (%)     | 0.0   | N/A  | DWS Length (in)             | N/A  |
| N/A                                     | Landing X Slope (%)   | 0.0   | N/A  | DWS Full Width?             | N/A  |
| N/A                                     | Landing Curb? (Y/N)   | N/A   | N/A  | DWS Offset LT (in)          | N/A  |
| N/A                                     | Shared Landing?       | N/A   | N/A  | DWS Offset RT (in)          | N/A  |
| N/A                                     | Gutter Ponding?       | 0.0   | N/A  | Gutter Slope (%)            | N/A  |
| N/A                                     | Gutter Lip Ht (in)    | 0.0   | N/A  | Gutter X Slope (%)          | N/A  |
| N/A                                     | Painted X Walk1?      | No    |      | Road Slope (%)              | 0.2  |
|                                         | X Walk 1 Direction    | To SW |      | Road X Slope (%)            | 0.4  |
|                                         | X Walk 1 Width (in)   | N/A   |      | Clear Space?                | N/A  |
|                                         | X Walk 1 Slope (%)    | 0.2   | N/A  | Clear Space to XWalk (in)   | N/A  |
|                                         | X Walk 1 X Slope (%)  | 0.4   | N/A  | Storm Grate/Utility Hazard? | N/A  |
| N/A                                     | Ramp inside XWalk1?   | N/A   |      | Storm Grate/Utility Type    |      |
| N/A                                     | Any Obstructions?     | N/A   |      |                             | N/A  |
|                                         | Obstruction Type      |       | Yes  | Surface Condition? (G/P)    | Good |
|                                         |                       | N/A   | N/A  | Curb Slope (%)              | 16.0 |
|                                         |                       |       |      |                             |      |