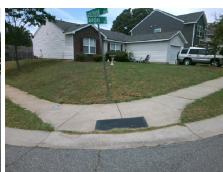

## **Access Compliance Report Public Rights-of-Way** (Curb Ramps)

Intersection ID: 28844 Main Street: FAIRCHASE AV **Cross Street: FAIRGLEN RD** Location: NW ADA ID: E16A64A6F256 Ramp Type: PerpDiag Initial Pass/Fail: Fail **Overall Compliance: No Severity Score:** 25

## Field Measurements/Component Compliance

**FAIRCHASE AV** Street 1 Name Stop Condition-Street 2 **FAIRGLEN RD** Street 2 Name Stop Condition-Street 1

Possible Solutions: Remove & Replace Curb Ramp With **Two New Directional Ramps or** Equivalent. Surveyor Notes: N/A PROW/ADA: Not Found, R304.5.3

Total Cost: 3200.00

| Field Measurements/Component Compliance |                       |      |      |                             |      |
|-----------------------------------------|-----------------------|------|------|-----------------------------|------|
| Compliance Description                  |                       | Data | Comp | liance Description          | Data |
| N/A                                     | Ramp Length (in)      | 51.0 | Yes  | Ramp Slope (%)              | 6.6  |
| Yes                                     | Ramp Width (in)       | 48.0 | No   | Ramp XSlope (%)             | 11.0 |
| N/A                                     | Flare Type LT         | N/A  | N/A  | Flare Type RT               | N/A  |
| N/A                                     | Flare Slope LT (%)    | N/A  | N/A  | Flare Slope RT (%)          | N/A  |
| N/A                                     | Flare Traversable LT? | N/A  | N/A  | Flare Traversable RT?       | N/A  |
| N/A                                     | Landing Length (in)   | N/A  | N/A  | DWS Provided?               | N/A  |
| N/A                                     | Landing Width (in)    | N/A  | N/A  | DWS Contrast?               | N/A  |
| N/A                                     | Landing Slope (%)     | N/A  | N/A  | DWS Length (in)             | N/A  |
| N/A                                     | Landing X Slope (%)   | N/A  | N/A  | DWS Full Width?             | N/A  |
| N/A                                     | Landing Curb? (Y/N)   | N/A  | N/A  | DWS Offset (in)             | N/A  |
| N/A                                     | Shared Landing?       | N/A  |      |                             |      |
| N/A                                     | Gutter Ponding?       | N/A  | N/A  | Gutter Slope (%)            | N/A  |
| N/A                                     | Gutter Lip Ht (in)    | 1.0  | N/A  | Gutter X Slope (%)          | N/A  |
| N/A                                     | Painted X Walk1?      | No   | N/A  | Painted X Walk2?            | No   |
|                                         | X Walk 1 Direction    | To S |      | X Walk 2 Direction          | To E |
| N/A                                     | X Walk 1 Width (in)   | N/A  | N/A  | X Walk 2 Width (in)         | N/A  |
|                                         | X Walk 1 Slope (%)    | 4.3  |      | X Walk 2 Slope (%)          | 6.6  |
|                                         | X Walk 1 X Slope (%)  | 7.0  |      | X Walk 2 X Slope (%)        | 6.1  |
| N/A                                     | Ramp inside XWalk1?   | N/A  | N/A  | Ramp inside XWalk2?         | N/A  |
|                                         | Road Slope (%)        | 6.2  | N/A  | Clear Space?                | N/A  |
|                                         | Road X Slope (%)      | 0.5  | N/A  | Clear Space to XWalk (in)   | N/A  |
| N/A                                     | Any Obstructions?     | N/A  | N/A  | Storm Grate/Utility Hazard? | N/A  |
|                                         | Obstruction Type      |      |      | Storm Grate/Utility Type    |      |
|                                         |                       | N/A  |      |                             | N/A  |
|                                         |                       |      | Yes  | Surface Condition? (G/P)    | Good |
| aimien w                                | A 100 M               |      |      |                             |      |