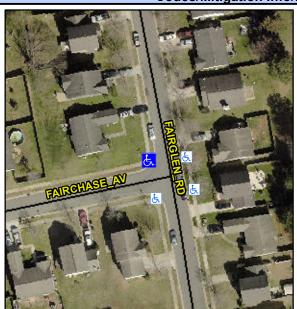

## **Access Compliance Report Public Rights-of-Way** (Curb Ramps)

Intersection ID: 28844 Main Street: FAIRCHASE AV **Cross Street: FAIRGLEN RD** Location: NW ADA ID: E16A64A6F256 Ramp Type: PerpDiag Initial Pass/Fail: Fail **Overall Compliance: No Severity Score:** 25

## Field Measurements/Component Compliance

**FAIRCHASE AV** Street 1 Name Stop Condition-Street 2 **FAIRGLEN RD** Street 2 Name Stop Condition-Street 1

Possible Solutions: Remove & Replace Curb Ramp With **Two New Directional Ramps or** Equivalent. Surveyor Notes: N/A PROW/ADA: Not Found, R304.5.3