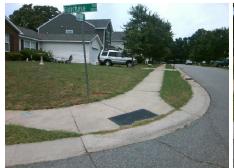

## **Access Compliance Report Public Rights-of-Way** (Curb Ramps)

Intersection ID: 28844 Main Street: FAIRCHASE AV **Cross Street: FAIRGLEN RD** Location: NW ADA ID: E16A64A6F256 Ramp Type: PerpDiag Initial Pass/Fail: Fail **Overall Compliance: No Severity Score:** 25

## Field Measurements/Component Compliance

**FAIRCHASE AV** Street 1 Name Stop Condition-Street 2 **FAIRGLEN RD** Street 2 Name Stop Condition-Street 1

Possible Solutions: Remove & Replace Curb Ramp With **Two New Directional Ramps or** Equivalent. Surveyor Notes: N/A PROW/ADA: Not Found, R304.5.3

Total Cost: 3200.00

| Field Measurements/Component Compliance |                       |      |      |                             |      |
|-----------------------------------------|-----------------------|------|------|-----------------------------|------|
| Compliance Description                  |                       | Data | Comp | liance Description          | Data |
| N/A                                     | Ramp Length (in)      | 51.0 | Yes  | Ramp Slope (%)              | 6.6  |
| Yes                                     | Ramp Width (in)       | 48.0 | No   | Ramp XSlope (%)             | 11.0 |
| N/A                                     | Flare Type LT         | N/A  | N/A  | Flare Type RT               | N/A  |
| N/A                                     | Flare Slope LT (%)    | N/A  | N/A  | Flare Slope RT (%)          | N/A  |
| N/A                                     | Flare Traversable LT? | N/A  | N/A  | Flare Traversable RT?       | N/A  |
| N/A                                     | Landing Length (in)   | N/A  | N/A  | DWS Provided?               | N/A  |
| N/A                                     | Landing Width (in)    | N/A  | N/A  | DWS Contrast?               | N/A  |
| N/A                                     | Landing Slope (%)     | N/A  | N/A  | DWS Length (in)             | N/A  |
| N/A                                     | Landing X Slope (%)   | N/A  | N/A  | DWS Full Width?             | N/A  |
| N/A                                     | Landing Curb? (Y/N)   | N/A  | N/A  | DWS Offset (in)             | N/A  |
| N/A                                     | Shared Landing?       | N/A  |      |                             |      |
| N/A                                     | Gutter Ponding?       | N/A  | N/A  | Gutter Slope (%)            | N/A  |
| N/A                                     | Gutter Lip Ht (in)    | 1.0  | N/A  | Gutter X Slope (%)          | N/A  |
| N/A                                     | Painted X Walk1?      | No   | N/A  | Painted X Walk2?            | No   |
|                                         | X Walk 1 Direction    | To S |      | X Walk 2 Direction          | To E |
| N/A                                     | X Walk 1 Width (in)   | N/A  | N/A  | X Walk 2 Width (in)         | N/A  |
|                                         | X Walk 1 Slope (%)    | 4.3  |      | X Walk 2 Slope (%)          | 6.6  |
|                                         | X Walk 1 X Slope (%)  | 7.0  |      | X Walk 2 X Slope (%)        | 6.1  |
| N/A                                     | Ramp inside XWalk1?   | N/A  | N/A  | Ramp inside XWalk2?         | N/A  |
|                                         | Road Slope (%)        | 6.2  | N/A  | Clear Space?                | N/A  |
|                                         | Road X Slope (%)      | 0.5  | N/A  | Clear Space to XWalk (in)   | N/A  |
| N/A                                     | Any Obstructions?     | N/A  | N/A  | Storm Grate/Utility Hazard? | N/A  |
|                                         | Obstruction Type      |      |      | Storm Grate/Utility Type    |      |
|                                         |                       | N/A  |      |                             | N/A  |
|                                         |                       |      | Yes  | Surface Condition? (G/P)    | Good |
| aimien w                                | A 100 M               |      |      |                             |      |