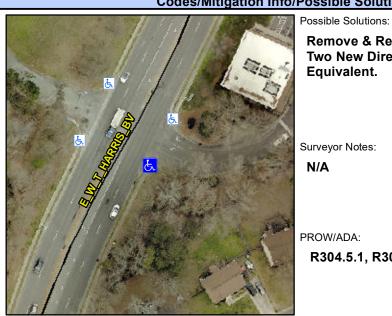

## **Access Compliance Report Public Rights-of-Way** (Curb Ramps)

Intersection ID: 10025569 Main Street: E W T HARRIS BV **Cross Street: N/A** Location: SE ADA ID: E16FCD115A5D Ramp Type: PerpDiag Initial Pass/Fail: Fail **Overall Compliance: No** Severity Score: 33.75

**Codes/Mitigation Info/Possible Solution** 

Stre Sto Stre Sto

Remove & Replace Curb Ramp With **Two New Directional Ramps or** Equivalent.

Surveyor Notes:

N/A

PROW/ADA:

R304.5.1, R304.5.3

| 1 1 1 1 1 1 1 1 1 1  |                 |
|----------------------|-----------------|
| eet 1 Name           | ENTRANCE        |
| p Condition-Street 2 | StopSign        |
| eet 2 Name           | E W T HARRIS BV |
| p Condition-Street 1 | None            |
|                      |                 |
|                      |                 |