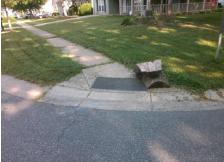

## **Access Compliance Report Public Rights-of-Way** (Curb Ramps)

13.8

Intersection ID: 5972 Main Street: DAWYCK\_LN Cross Street: SUNSTONE\_DR Location: NW ADA ID: E17298D068D6 Ramp Type: Directional1 Initial Pass/Fail: Fail **Overall Compliance: No Severity Score:** 8.75

## Field Measurements/Component Compliance

N/A N/A

Curb Slope (%)

**DAWYCK LN** Street 1 Name Stop Condition-Street 1 StopSign Street 2 Name N/A Stop Condition-Street 2 N/A

| on obsidic delation     |     |         | ricia incusurements/component compnance |                       |      |                           |                             |      |
|-------------------------|-----|---------|-----------------------------------------|-----------------------|------|---------------------------|-----------------------------|------|
| Possible Solutions:     |     |         | Compliance Description                  |                       | Data | ta Compliance Description |                             | Data |
| Remove & Replace Entire | Ram | ıp.     | N/A                                     | Ramp Length (in)      | 51.0 | N/A                       | Grade Break?                | N/A  |
|                         |     |         | No                                      | Ramp Width (in)       | 46.0 | N/A                       | Grade Break Slope (%)       | 0.0  |
|                         |     |         | Yes                                     | Ramp Slope (%)        | 5.4  | N/A                       | Grade Break XSlope (%)      | 0.0  |
|                         |     |         | Yes                                     | Ramp XSlope (%)       | 1.2  |                           |                             |      |
|                         |     |         | N/A                                     | Flare Type LT         | N/A  | N/A                       | Flare Type RT               | N/A  |
|                         |     |         | N/A                                     | Flare Slope LT (%)    | N/A  | N/A                       | Flare Slope RT (%)          | 0.0  |
| Surveyor Notes:         |     |         | N/A                                     | Flare Traversable LT? | N/A  | N/A                       | Flare Traversable RT?       | N/A  |
| TREE STUMP OBS          |     |         | N/A                                     | Landing Length (in)   | 0.0  | N/A                       | DWS Provided?               | N/A  |
| <u> </u>                |     |         | N/A                                     | Landing Width (in)    | 0.0  | N/A                       | DWS Contrast?               | N/A  |
|                         |     |         | N/A                                     | Landing Slope (%)     | 0.0  | N/A                       | DWS Length (in)             | N/A  |
|                         |     |         | N/A                                     | Landing X Slope (%)   | 0.0  | N/A                       | DWS Full Width?             | N/A  |
| PROW/ADA:               |     |         | N/A                                     | Landing Curb? (Y/N)   | N/A  | N/A                       | DWS Offset LT (in)          | N/A  |
| R304.5.1                |     |         | N/A                                     | Shared Landing?       | N/A  | N/A                       | DWS Offset RT (in)          | N/A  |
|                         |     |         | N/A                                     | Gutter Ponding?       | 0.0  | N/A                       | Gutter Slope (%)            | N/A  |
|                         |     |         | N/A                                     | Gutter Lip Ht (in)    | 0.0  | N/A                       | Gutter X Slope (%)          | N/A  |
| X.                      |     |         | N/A                                     | Painted X Walk1?      | No   |                           | Road Slope (%)              | 3.7  |
|                         |     |         |                                         | X Walk 1 Direction    | To E |                           | Road X Slope (%)            | 3.9  |
|                         |     |         |                                         | X Walk 1 Width (in)   | N/A  | l                         | Clear Space?                | N/A  |
|                         |     |         |                                         | X Walk 1 Slope (%)    | 3.7  | N/A                       | Clear Space to XWalk (in)   | N/A  |
|                         |     |         |                                         | X Walk 1 X Slope (%)  | 3.9  | N/A                       | Storm Grate/Utility Hazard? | N/A  |
|                         |     |         | N/A                                     | Ramp inside XWalk1?   | N/A  |                           | Storm Grate/Utility Type    |      |
|                         |     |         | N/A                                     | Any Obstructions?     | N/A  |                           |                             | N/A  |
| Total Cost:             | \$  | 1600.00 |                                         | Obstruction Type      |      | Yes                       | Surface Condition? (G/P)    | Good |
|                         |     |         |                                         |                       |      |                           |                             |      |