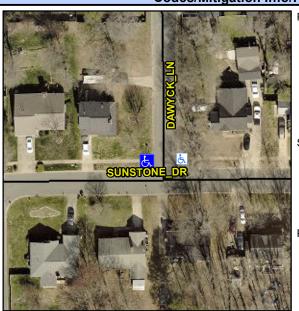

## **Access Compliance Report Public Rights-of-Way** (Curb Ramps)

13.8

Intersection ID: 5972 Main Street: DAWYCK\_LN Cross Street: SUNSTONE\_DR Location: NW ADA ID: E17298D068D6 Ramp Type: Directional1 Initial Pass/Fail: Fail **Overall Compliance: No Severity Score:** 8.75