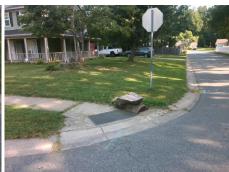

## **Access Compliance Report Public Rights-of-Way** (Curb Ramps)

13.8

Intersection ID: 5972 Main Street: DAWYCK\_LN Cross Street: SUNSTONE\_DR Location: NW ADA ID: E17298D068D6 Ramp Type: Directional1 Initial Pass/Fail: Fail **Overall Compliance: No Severity Score:** 8.75

## Field Measurements/Component Compliance

N/A N/A

Curb Slope (%)

**DAWYCK LN** Street 1 Name Stop Condition-Street 1 StopSign Street 2 Name N/A Stop Condition-Street 2 N/A

| on obsidic delation     |     |         | ricia incusurements/component compnance |                       |      |                           |                             |      |
|-------------------------|-----|---------|-----------------------------------------|-----------------------|------|---------------------------|-----------------------------|------|
| Possible Solutions:     |     |         | Compliance Description                  |                       | Data | ta Compliance Description |                             | Data |
| Remove & Replace Entire | Ram | ıp.     | N/A                                     | Ramp Length (in)      | 51.0 | N/A                       | Grade Break?                | N/A  |
|                         |     |         | No                                      | Ramp Width (in)       | 46.0 | N/A                       | Grade Break Slope (%)       | 0.0  |
|                         |     |         | Yes                                     | Ramp Slope (%)        | 5.4  | N/A                       | Grade Break XSlope (%)      | 0.0  |
|                         |     |         | Yes                                     | Ramp XSlope (%)       | 1.2  |                           |                             |      |
|                         |     |         | N/A                                     | Flare Type LT         | N/A  | N/A                       | Flare Type RT               | N/A  |
|                         |     |         | N/A                                     | Flare Slope LT (%)    | N/A  | N/A                       | Flare Slope RT (%)          | 0.0  |
| Surveyor Notes:         |     |         | N/A                                     | Flare Traversable LT? | N/A  | N/A                       | Flare Traversable RT?       | N/A  |
| TREE STUMP OBS          |     |         | N/A                                     | Landing Length (in)   | 0.0  | N/A                       | DWS Provided?               | N/A  |
| <u> </u>                |     |         | N/A                                     | Landing Width (in)    | 0.0  | N/A                       | DWS Contrast?               | N/A  |
|                         |     |         | N/A                                     | Landing Slope (%)     | 0.0  | N/A                       | DWS Length (in)             | N/A  |
|                         |     |         | N/A                                     | Landing X Slope (%)   | 0.0  | N/A                       | DWS Full Width?             | N/A  |
| PROW/ADA:               |     |         | N/A                                     | Landing Curb? (Y/N)   | N/A  | N/A                       | DWS Offset LT (in)          | N/A  |
| R304.5.1                |     |         | N/A                                     | Shared Landing?       | N/A  | N/A                       | DWS Offset RT (in)          | N/A  |
|                         |     |         | N/A                                     | Gutter Ponding?       | 0.0  | N/A                       | Gutter Slope (%)            | N/A  |
|                         |     |         | N/A                                     | Gutter Lip Ht (in)    | 0.0  | N/A                       | Gutter X Slope (%)          | N/A  |
| X.                      |     |         | N/A                                     | Painted X Walk1?      | No   |                           | Road Slope (%)              | 3.7  |
|                         |     |         |                                         | X Walk 1 Direction    | To E |                           | Road X Slope (%)            | 3.9  |
|                         |     |         |                                         | X Walk 1 Width (in)   | N/A  | l                         | Clear Space?                | N/A  |
|                         |     |         |                                         | X Walk 1 Slope (%)    | 3.7  | N/A                       | Clear Space to XWalk (in)   | N/A  |
|                         |     |         |                                         | X Walk 1 X Slope (%)  | 3.9  | N/A                       | Storm Grate/Utility Hazard? | N/A  |
|                         |     |         | N/A                                     | Ramp inside XWalk1?   | N/A  |                           | Storm Grate/Utility Type    |      |
|                         |     |         | N/A                                     | Any Obstructions?     | N/A  |                           |                             | N/A  |
| Total Cost:             | \$  | 1600.00 |                                         | Obstruction Type      |      | Yes                       | Surface Condition? (G/P)    | Good |
|                         |     |         |                                         |                       |      |                           |                             |      |