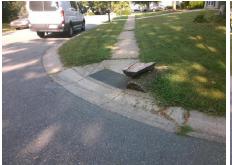

## **Access Compliance Report Public Rights-of-Way** (Curb Ramps)

13.8

Intersection ID: 5972 Main Street: DAWYCK\_LN Cross Street: SUNSTONE\_DR Location: NW ADA ID: E17298D068D6 Ramp Type: Directional1 Initial Pass/Fail: Fail **Overall Compliance: No Severity Score:** 8.75

## Field Measurements/Component Compliance

N/A N/A

Curb Slope (%)

**DAWYCK LN** Street 1 Name Stop Condition-Street 1 StopSign Street 2 Name N/A Stop Condition-Street 2 N/A

| on obsidic delation     |     |         | ricia incusurements/component compnance |                       |      |                           |                             |      |
|-------------------------|-----|---------|-----------------------------------------|-----------------------|------|---------------------------|-----------------------------|------|
| Possible Solutions:     |     |         | Compliance Description                  |                       | Data | ta Compliance Description |                             | Data |
| Remove & Replace Entire | Ram | ıp.     | N/A                                     | Ramp Length (in)      | 51.0 | N/A                       | Grade Break?                | N/A  |
|                         |     |         | No                                      | Ramp Width (in)       | 46.0 | N/A                       | Grade Break Slope (%)       | 0.0  |
|                         |     |         | Yes                                     | Ramp Slope (%)        | 5.4  | N/A                       | Grade Break XSlope (%)      | 0.0  |
|                         |     |         | Yes                                     | Ramp XSlope (%)       | 1.2  |                           |                             |      |
|                         |     |         | N/A                                     | Flare Type LT         | N/A  | N/A                       | Flare Type RT               | N/A  |
|                         |     |         | N/A                                     | Flare Slope LT (%)    | N/A  | N/A                       | Flare Slope RT (%)          | 0.0  |
| Surveyor Notes:         |     |         | N/A                                     | Flare Traversable LT? | N/A  | N/A                       | Flare Traversable RT?       | N/A  |
| TREE STUMP OBS          |     |         | N/A                                     | Landing Length (in)   | 0.0  | N/A                       | DWS Provided?               | N/A  |
| <u> </u>                |     |         | N/A                                     | Landing Width (in)    | 0.0  | N/A                       | DWS Contrast?               | N/A  |
|                         |     |         | N/A                                     | Landing Slope (%)     | 0.0  | N/A                       | DWS Length (in)             | N/A  |
|                         |     |         | N/A                                     | Landing X Slope (%)   | 0.0  | N/A                       | DWS Full Width?             | N/A  |
| PROW/ADA:               |     |         | N/A                                     | Landing Curb? (Y/N)   | N/A  | N/A                       | DWS Offset LT (in)          | N/A  |
| R304.5.1                |     |         | N/A                                     | Shared Landing?       | N/A  | N/A                       | DWS Offset RT (in)          | N/A  |
|                         |     |         | N/A                                     | Gutter Ponding?       | 0.0  | N/A                       | Gutter Slope (%)            | N/A  |
|                         |     |         | N/A                                     | Gutter Lip Ht (in)    | 0.0  | N/A                       | Gutter X Slope (%)          | N/A  |
| X.                      |     |         | N/A                                     | Painted X Walk1?      | No   |                           | Road Slope (%)              | 3.7  |
|                         |     |         |                                         | X Walk 1 Direction    | To E |                           | Road X Slope (%)            | 3.9  |
|                         |     |         |                                         | X Walk 1 Width (in)   | N/A  | l                         | Clear Space?                | N/A  |
|                         |     |         |                                         | X Walk 1 Slope (%)    | 3.7  | N/A                       | Clear Space to XWalk (in)   | N/A  |
|                         |     |         |                                         | X Walk 1 X Slope (%)  | 3.9  | N/A                       | Storm Grate/Utility Hazard? | N/A  |
|                         |     |         | N/A                                     | Ramp inside XWalk1?   | N/A  |                           | Storm Grate/Utility Type    |      |
|                         |     |         | N/A                                     | Any Obstructions?     | N/A  |                           |                             | N/A  |
| Total Cost:             | \$  | 1600.00 |                                         | Obstruction Type      |      | Yes                       | Surface Condition? (G/P)    | Good |
|                         |     |         |                                         |                       |      |                           |                             |      |