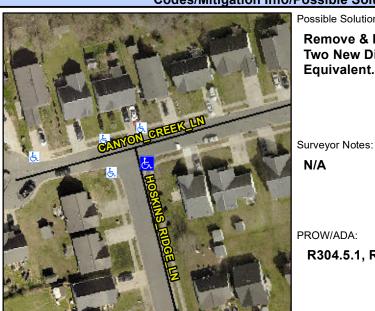

## **Access Compliance Report Public Rights-of-Way** (Curb Ramps)

Intersection ID: 43986 Main Street: CANYON CREEK LN **Cross Street: HOSKINS RIDGE LN** Location: SE ADA ID: E172AEAC34F7 Ramp Type: PerpDiag Initial Pass/Fail: Fail **Overall Compliance: No Severity Score:** 10

## Field Measurements/Component Compliance

Street 1 Name Stop Condition-Street 2 Street 2 Name Stop Condition-Street 1 **CANYON CREEK LN** None **HOSKINS RIDGE LN** StopSign Possible Solutions: Remove & Replace Curb Ramp With Two New Directional Ramps or Equivalent.