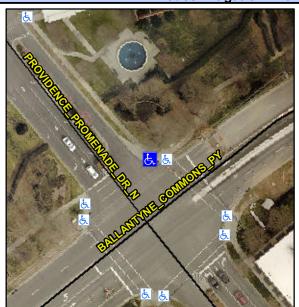

## Access Compliance Report Public Rights-of-Way (Curb Ramps)

Intersection ID: 44420 Main Street: PROVIDENCE\_PROMENADE\_D&rds Street: PROVIDENCE\_PROMENADE\_DR\_S Location: NE

ADA ID: E176A36CFF40 Ramp Type: Perp Initial Pass/Fail: Fail Overall Compliance: No Severity Score: 21.25

## **Codes/Mitigation Info/Possible Solution**

Street 1 Name PROVIDENCE PROMENADE DR N
Stop Condition-Street 2 Signal
Street 2 Name N/A
Stop Condition-Street 1 N/A

| Possible Solutions:           | <u>c</u> |  |
|-------------------------------|----------|--|
| Remove & Replace Entire Ramp. |          |  |
| ·                             | N        |  |
|                               | N        |  |
|                               | N        |  |
|                               | N        |  |
|                               | N        |  |
| Surveyor Notes:               | N        |  |
| N/A                           | N        |  |
|                               | N        |  |
|                               | N        |  |
|                               | N        |  |
| PROW/ADA:                     | N        |  |
| R304.5.1, R304.2.2            | N        |  |
|                               | N        |  |
|                               |          |  |
|                               | N        |  |
|                               |          |  |