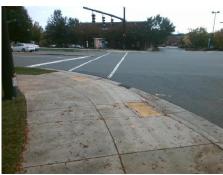

## Access Compliance Report Public Rights-of-Way (Curb Ramps)

Intersection ID: 44420 Main Street: PROVIDENCE\_PROMENADE\_D&rds Street: PROVIDENCE\_PROMENADE\_DR\_S Location: NE

ADA ID: E176A36CFF40 Ramp Type: Perp Initial Pass/Fail: Fail Overall Compliance: No Severity Score: 21.25

| Total Cost: | \$<br>1850.00 |
|-------------|---------------|
|             |               |

| Field Measurements/Component Compliance |                       |       |      |                             |      |  |  |
|-----------------------------------------|-----------------------|-------|------|-----------------------------|------|--|--|
| Comp                                    | liance Description    | Data  | Comp | liance Description          | Data |  |  |
| N/A                                     | Ramp Length (in)      | 72.0  | No   | Ramp Slope (%)              | 9.5  |  |  |
| No                                      | Ramp Width (in)       | 40.0  | Yes  | Ramp XSlope (%)             | 1.1  |  |  |
| N/A                                     | Flare Type LT         | N/A   | N/A  | Flare Type RT               | N/A  |  |  |
| N/A                                     | Flare Slope LT (%)    | N/A   | N/A  | Flare Slope RT (%)          | N/A  |  |  |
| N/A                                     | Flare Traversable LT? | N/A   | N/A  | Flare Traversable RT?       | N/A  |  |  |
| N/A                                     | Landing Length (in)   | N/A   | N/A  | DWS Provided?               | N/A  |  |  |
| N/A                                     | Landing Width (in)    | N/A   | N/A  | DWS Contrast?               | N/A  |  |  |
| N/A                                     | Landing Slope (%)     | N/A   | N/A  | DWS Length (in)             | N/A  |  |  |
| N/A                                     | Landing X Slope (%)   | N/A   | N/A  | DWS Full Width?             | N/A  |  |  |
| N/A                                     | Landing Curb? (Y/N)   | N/A   | N/A  | DWS Offset (in)             | N/A  |  |  |
| N/A                                     | Shared Landing?       | N/A   |      |                             |      |  |  |
| N/A                                     | Gutter Ponding?       | N/A   | N/A  | Gutter Slope (%)            | N/A  |  |  |
| N/A                                     | Gutter Lip Ht (in)    | N/A   | N/A  | Gutter X Slope (%)          | N/A  |  |  |
| N/A                                     | Painted X Walk1?      | Yes   | N/A  | Painted X Walk2?            | N/A  |  |  |
|                                         | X Walk 1 Direction    | To SW |      | X Walk 2 Direction          | N/A  |  |  |
| N/A                                     | X Walk 1 Width (in)   | 114.0 | N/A  | X Walk 2 Width (in)         | N/A  |  |  |
|                                         | X Walk 1 Slope (%)    | 1.2   |      | X Walk 2 Slope (%)          | N/A  |  |  |
|                                         | X Walk 1 X Slope (%)  | 3.5   |      | X Walk 2 X Slope (%)        | N/A  |  |  |
| N/A                                     | Ramp inside XWalk1?   | Yes   | N/A  | Ramp inside XWalk2?         | N/A  |  |  |
|                                         | Road Slope (%)        | N/A   | N/A  | Clear Space?                | N/A  |  |  |
|                                         | Road X Slope (%)      | N/A   | N/A  | Clear Space to XWalk (in)   | N/A  |  |  |
| N/A                                     | Any Obstructions?     | N/A   | N/A  | Storm Grate/Utility Hazard? | N/A  |  |  |
|                                         | Obstruction Type      |       |      | Storm Grate/Utility Type    |      |  |  |
|                                         |                       | N/A   |      |                             | N/A  |  |  |
|                                         |                       |       | Yes  | Surface Condition? (G/P)    | Good |  |  |
|                                         | - Aller               |       |      |                             |      |  |  |