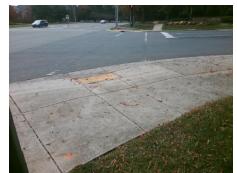

## Access Compliance Report Public Rights-of-Way (Curb Ramps)

Intersection ID: 44420 Main Street: PROVIDENCE\_PROMENADE\_D&rds Street: PROVIDENCE\_PROMENADE\_DR\_S Location: NE

ADA ID: E176A36CFF40 Ramp Type: Perp Initial Pass/Fail: Fail Overall Compliance: No Severity Score: 21.25

| Total Cost: | \$<br>1850.00 |
|-------------|---------------|
|             |               |

| Field Measurements/Component Compliance |                       |       |      |                             |      |  |  |
|-----------------------------------------|-----------------------|-------|------|-----------------------------|------|--|--|
| Comp                                    | liance Description    | Data  | Comp | liance Description          | Data |  |  |
| N/A                                     | Ramp Length (in)      | 72.0  | No   | Ramp Slope (%)              | 9.5  |  |  |
| No                                      | Ramp Width (in)       | 40.0  | Yes  | Ramp XSlope (%)             | 1.1  |  |  |
| N/A                                     | Flare Type LT         | N/A   | N/A  | Flare Type RT               | N/A  |  |  |
| N/A                                     | Flare Slope LT (%)    | N/A   | N/A  | Flare Slope RT (%)          | N/A  |  |  |
| N/A                                     | Flare Traversable LT? | N/A   | N/A  | Flare Traversable RT?       | N/A  |  |  |
| N/A                                     | Landing Length (in)   | N/A   | N/A  | DWS Provided?               | N/A  |  |  |
| N/A                                     | Landing Width (in)    | N/A   | N/A  | DWS Contrast?               | N/A  |  |  |
| N/A                                     | Landing Slope (%)     | N/A   | N/A  | DWS Length (in)             | N/A  |  |  |
| N/A                                     | Landing X Slope (%)   | N/A   | N/A  | DWS Full Width?             | N/A  |  |  |
| N/A                                     | Landing Curb? (Y/N)   | N/A   | N/A  | DWS Offset (in)             | N/A  |  |  |
| N/A                                     | Shared Landing?       | N/A   |      |                             |      |  |  |
| N/A                                     | Gutter Ponding?       | N/A   | N/A  | Gutter Slope (%)            | N/A  |  |  |
| N/A                                     | Gutter Lip Ht (in)    | N/A   | N/A  | Gutter X Slope (%)          | N/A  |  |  |
| N/A                                     | Painted X Walk1?      | Yes   | N/A  | Painted X Walk2?            | N/A  |  |  |
|                                         | X Walk 1 Direction    | To SW |      | X Walk 2 Direction          | N/A  |  |  |
| N/A                                     | X Walk 1 Width (in)   | 114.0 | N/A  | X Walk 2 Width (in)         | N/A  |  |  |
|                                         | X Walk 1 Slope (%)    | 1.2   |      | X Walk 2 Slope (%)          | N/A  |  |  |
|                                         | X Walk 1 X Slope (%)  | 3.5   |      | X Walk 2 X Slope (%)        | N/A  |  |  |
| N/A                                     | Ramp inside XWalk1?   | Yes   | N/A  | Ramp inside XWalk2?         | N/A  |  |  |
|                                         | Road Slope (%)        | N/A   | N/A  | Clear Space?                | N/A  |  |  |
|                                         | Road X Slope (%)      | N/A   | N/A  | Clear Space to XWalk (in)   | N/A  |  |  |
| N/A                                     | Any Obstructions?     | N/A   | N/A  | Storm Grate/Utility Hazard? | N/A  |  |  |
|                                         | Obstruction Type      |       |      | Storm Grate/Utility Type    |      |  |  |
|                                         |                       | N/A   |      |                             | N/A  |  |  |
|                                         |                       |       | Yes  | Surface Condition? (G/P)    | Good |  |  |
|                                         | - Aller               |       |      |                             |      |  |  |