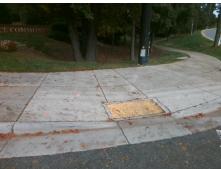

## Access Compliance Report Public Rights-of-Way (Curb Ramps)

Intersection ID: 44420 Main Street: PROVIDENCE\_PROMENADE\_D&rds Street: PROVIDENCE\_PROMENADE\_DR\_S Location: NE

ADA ID: E176A36CFF40 Ramp Type: Perp Initial Pass/Fail: Fail Overall Compliance: No Severity Score: 21.25

| Total Cost: | \$<br>1850.00 |
|-------------|---------------|
|             |               |

| Field Measurements/Component Compliance |                       |       |      |                             |      |  |  |
|-----------------------------------------|-----------------------|-------|------|-----------------------------|------|--|--|
| Comp                                    | liance Description    | Data  | Comp | liance Description          | Data |  |  |
| N/A                                     | Ramp Length (in)      | 72.0  | No   | Ramp Slope (%)              | 9.5  |  |  |
| No                                      | Ramp Width (in)       | 40.0  | Yes  | Ramp XSlope (%)             | 1.1  |  |  |
| N/A                                     | Flare Type LT         | N/A   | N/A  | Flare Type RT               | N/A  |  |  |
| N/A                                     | Flare Slope LT (%)    | N/A   | N/A  | Flare Slope RT (%)          | N/A  |  |  |
| N/A                                     | Flare Traversable LT? | N/A   | N/A  | Flare Traversable RT?       | N/A  |  |  |
| N/A                                     | Landing Length (in)   | N/A   | N/A  | DWS Provided?               | N/A  |  |  |
| N/A                                     | Landing Width (in)    | N/A   | N/A  | DWS Contrast?               | N/A  |  |  |
| N/A                                     | Landing Slope (%)     | N/A   | N/A  | DWS Length (in)             | N/A  |  |  |
| N/A                                     | Landing X Slope (%)   | N/A   | N/A  | DWS Full Width?             | N/A  |  |  |
| N/A                                     | Landing Curb? (Y/N)   | N/A   | N/A  | DWS Offset (in)             | N/A  |  |  |
| N/A                                     | Shared Landing?       | N/A   |      |                             |      |  |  |
| N/A                                     | Gutter Ponding?       | N/A   | N/A  | Gutter Slope (%)            | N/A  |  |  |
| N/A                                     | Gutter Lip Ht (in)    | N/A   | N/A  | Gutter X Slope (%)          | N/A  |  |  |
| N/A                                     | Painted X Walk1?      | Yes   | N/A  | Painted X Walk2?            | N/A  |  |  |
|                                         | X Walk 1 Direction    | To SW |      | X Walk 2 Direction          | N/A  |  |  |
| N/A                                     | X Walk 1 Width (in)   | 114.0 | N/A  | X Walk 2 Width (in)         | N/A  |  |  |
|                                         | X Walk 1 Slope (%)    | 1.2   |      | X Walk 2 Slope (%)          | N/A  |  |  |
|                                         | X Walk 1 X Slope (%)  | 3.5   |      | X Walk 2 X Slope (%)        | N/A  |  |  |
| N/A                                     | Ramp inside XWalk1?   | Yes   | N/A  | Ramp inside XWalk2?         | N/A  |  |  |
|                                         | Road Slope (%)        | N/A   | N/A  | Clear Space?                | N/A  |  |  |
|                                         | Road X Slope (%)      | N/A   | N/A  | Clear Space to XWalk (in)   | N/A  |  |  |
| N/A                                     | Any Obstructions?     | N/A   | N/A  | Storm Grate/Utility Hazard? | N/A  |  |  |
|                                         | Obstruction Type      |       |      | Storm Grate/Utility Type    |      |  |  |
|                                         |                       | N/A   |      |                             | N/A  |  |  |
|                                         |                       |       | Yes  | Surface Condition? (G/P)    | Good |  |  |
|                                         | - Aller               |       |      |                             |      |  |  |