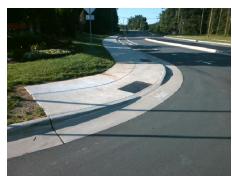

## Field Measurements/Component Compliance

Compliance Description

Data

Street 1 Name
StopSign
Stop Condition-Street 1
SONG SPARROW LN
Street 2 Name
N/A
Stop Condition-Street 2
N/A

Possible Solutions:

Remove & Replace Entire Ramp.