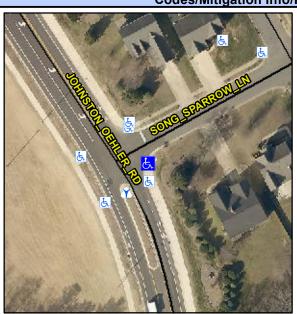

N/A

Good N/A

Intersection ID: 3180 Main Street: JOHNSTON\_OEHLER\_RD Cross Street: SONG\_SPARROW\_LN Location: E

ADA ID: E179087FDFF7 Ramp Type: Combination1 Initial Pass/Fail: Fail Overall Compliance: No Severity Score: 22.5