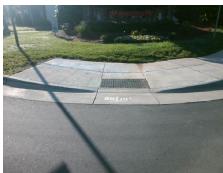

## Field Measurements/Component Compliance

Compliance Description

Data

Street 1 Name
StopSign
Stop Condition-Street 1
SONG SPARROW LN
Street 2 Name
N/A
Stop Condition-Street 2
N/A

Possible Solutions:

Remove & Replace Entire Ramp.