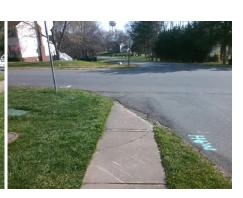

W Intersection ID: N/A Main Street: KENSAL GREEN DR Cross Street: WILTSHIRE MANOR DR Location: **Overall Compliance: No** 10 ADA ID: E17C51174D22 Ramp Type: Directional1 Initial Pass/Fail: Fail **Severity Score:** 