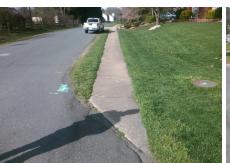

W Intersection ID: N/A Main Street: KENSAL GREEN DR Cross Street: WILTSHIRE MANOR DR Location: **Overall Compliance: No** 10 ADA ID: E17C51174D22 Ramp Type: Directional1 Initial Pass/Fail: Fail **Severity Score:** 