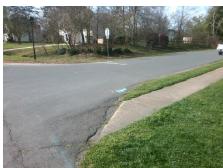

W Intersection ID: N/A Main Street: KENSAL GREEN DR Cross Street: WILTSHIRE MANOR DR Location: **Overall Compliance: No** 10 ADA ID: E17C51174D22 Ramp Type: Directional1 Initial Pass/Fail: Fail **Severity Score:** 