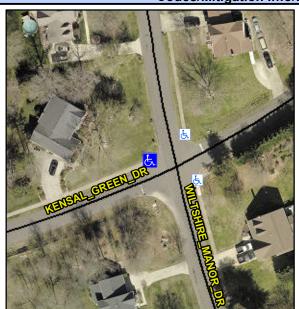

W Intersection ID: N/A Main Street: KENSAL GREEN DR Cross Street: WILTSHIRE MANOR DR Location: **Overall Compliance: No** 10 ADA ID: E17C51174D22 Ramp Type: Directional1 Initial Pass/Fail: Fail **Severity Score:** 

N/A

To NE

X Walk 1 X Slope (%)

Ramp inside XWalk1?

Any Obstructions?

**Obstruction Type** 

Flare Traversable LT?

WILTHSHIRE MANOR DR Street 1 Name Stop Condition-Street 1 StopSign N/A Street 2 Name Stop Condition-Street 2 N/A