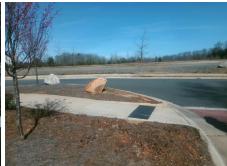

Possible Solutions: Remove & Replace Entire Ramp. Surveyor Notes: N/A PROW/ADA: Not Found, R304.5.3

Total Cost: 1650.00

| Field Measurements/Component Compliance |                       |       |      |                             |      |  |  |
|-----------------------------------------|-----------------------|-------|------|-----------------------------|------|--|--|
| Comp                                    | oliance Description   | Data  | Comp | liance Description          | Data |  |  |
| N/A                                     | Ramp Length (in)      | 156.0 | Yes  | Ramp Slope (%)              | 6.8  |  |  |
| Yes                                     | Ramp Width (in)       | 70.0  | No   | Ramp XSlope (%)             | 2.8  |  |  |
| N/A                                     | Flare Type LT         | N/A   | N/A  | Flare Type RT               | N/A  |  |  |
| N/A                                     | Flare Slope LT (%)    | N/A   | N/A  | Flare Slope RT (%)          | N/A  |  |  |
| N/A                                     | Flare Traversable LT? | N/A   | N/A  | Flare Traversable RT?       | N/A  |  |  |
| N/A                                     | Landing Length (in)   | N/A   | N/A  | DWS Provided?               | N/A  |  |  |
| N/A                                     | Landing Width (in)    | N/A   | N/A  | DWS Contrast?               | N/A  |  |  |
| N/A                                     | Landing Slope (%)     | N/A   | N/A  | DWS Length (in)             | N/A  |  |  |
| N/A                                     | Landing X Slope (%)   | N/A   | N/A  | DWS Full Width?             | N/A  |  |  |
| N/A                                     | Landing Curb? (Y/N)   | N/A   | N/A  | DWS Offset (in)             | N/A  |  |  |
| N/A                                     | Shared Landing?       | N/A   |      |                             |      |  |  |
| N/A                                     | Gutter Ponding?       | N/A   | N/A  | Gutter Slope (%)            | N/A  |  |  |
| N/A                                     | Gutter Lip Ht (in)    | N/A   | N/A  | Gutter X Slope (%)          | N/A  |  |  |
| N/A                                     | Painted X Walk1?      | Yes   | N/A  | Painted X Walk2?            | N/A  |  |  |
|                                         | X Walk 1 Direction    | To SE |      | X Walk 2 Direction          | N/A  |  |  |
| N/A                                     | X Walk 1 Width (in)   | 84.0  | N/A  | X Walk 2 Width (in)         | N/A  |  |  |
|                                         | X Walk 1 Slope (%)    | 0.4   |      | X Walk 2 Slope (%)          | N/A  |  |  |
|                                         | X Walk 1 X Slope (%)  | 3.0   |      | X Walk 2 X Slope (%)        | N/A  |  |  |
| N/A                                     | Ramp inside XWalk1?   | Yes   | N/A  | Ramp inside XWalk2?         | N/A  |  |  |
|                                         | Road Slope (%)        | N/A   | N/A  | Clear Space?                | N/A  |  |  |
|                                         | Road X Slope (%)      | N/A   | N/A  | Clear Space to XWalk (in)   | N/A  |  |  |
| N/A                                     | Any Obstructions?     | N/A   | N/A  | Storm Grate/Utility Hazard? | N/A  |  |  |
|                                         | Obstruction Type      |       |      | Storm Grate/Utility Type    |      |  |  |
|                                         |                       | N/A   |      |                             | N/A  |  |  |
|                                         |                       |       | Yes  | Surface Condition? (G/P)    | Good |  |  |
| v.337                                   |                       |       |      |                             |      |  |  |