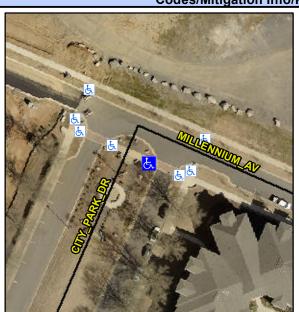

## **Access Compliance Report Public Rights-of-Way** (Curb Ramps)

Intersection ID: N/A Main Street: MILLENNIUM\_AV Cross Street: CITY\_PARK\_DR Location: SE **ADA ID: E17E7C3DF399** Ramp Type: MedianPerp Initial Pass/Fail: Fail **Overall Compliance: No Severity Score:** 1.25

**Codes/Mitigation Info/Possible Solution** 

| Street 1 Name           | CITY PARK DR |
|-------------------------|--------------|
| Stop Condition-Street 2 | StopSign     |
| Street 2 Name           | N/A          |
| Stop Condition-Street 1 | N/A          |