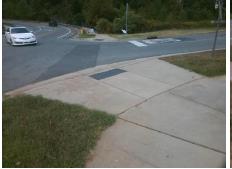

## Field Measurements/Component Compliance

Street 1 Name
Stop Condition-Street 2
Street 2 Name
Stop Condition-Street 1

ENTRANCE StopSign BROOKSIDE\_LN None Possible Solutions:

Remove & Replace Curb Ramp With Two New Directional Ramps or Equivalent.

N//

Surveyor Notes:

N/A

PROW/ADA:

R304.5.1, R304.5.3

Total Cost: \$ 3200.00

| Fleid Measurements/Component Compliance |                        |                       |       |                        |                             |      |
|-----------------------------------------|------------------------|-----------------------|-------|------------------------|-----------------------------|------|
|                                         | Compliance Description |                       | Data  | Compliance Description |                             | Data |
|                                         | N/A                    | Ramp Length (in)      | 103.5 | Yes                    | Ramp Slope (%)              | 7.1  |
|                                         | No                     | Ramp Width (in)       | 40.5  | No                     | Ramp XSlope (%)             | 7.1  |
|                                         | N/A                    | Flare Type LT         | N/A   | N/A                    | Flare Type RT               | N/A  |
|                                         | N/A                    | Flare Slope LT (%)    | N/A   | N/A                    | Flare Slope RT (%)          | N/A  |
|                                         | N/A                    | Flare Traversable LT? | N/A   | N/A                    | Flare Traversable RT?       | N/A  |
|                                         | N/A                    | Landing Length (in)   | N/A   | N/A                    | DWS Provided?               | N/A  |
|                                         | N/A                    | Landing Width (in)    | N/A   | N/A                    | DWS Contrast?               | N/A  |
|                                         | N/A                    | Landing Slope (%)     | N/A   | N/A                    | DWS Length (in)             | N/A  |
|                                         | N/A                    | Landing X Slope (%)   | N/A   | N/A                    | DWS Full Width?             | N/A  |
|                                         | N/A                    | Landing Curb? (Y/N)   | N/A   | N/A                    | DWS Offset (in)             | N/A  |
|                                         | N/A                    | Shared Landing?       | N/A   |                        |                             |      |
|                                         | N/A                    | Gutter Ponding?       | N/A   | N/A                    | Gutter Slope (%)            | N/A  |
|                                         | N/A                    | Gutter Lip Ht (in)    | N/A   | N/A                    | Gutter X Slope (%)          | N/A  |
|                                         | N/A                    | Painted X Walk1?      | No    | N/A                    | Painted X Walk2?            | No   |
|                                         |                        | X Walk 1 Direction    | To S  |                        | X Walk 2 Direction          | To W |
|                                         | N/A                    | X Walk 1 Width (in)   | N/A   | N/A                    | X Walk 2 Width (in)         | N/A  |
|                                         |                        | X Walk 1 Slope (%)    | 3.4   |                        | X Walk 2 Slope (%)          | 6.5  |
|                                         |                        | X Walk 1 X Slope (%)  | 6.5   |                        | X Walk 2 X Slope (%)        | 2.7  |
|                                         | N/A                    | Ramp inside XWalk1?   | N/A   | N/A                    | Ramp inside XWalk2?         | N/A  |
|                                         |                        | Road Slope (%)        | 3.1   | N/A                    | Clear Space?                | N/A  |
|                                         |                        | Road X Slope (%)      | 6.3   | N/A                    | Clear Space to XWalk (in)   | N/A  |
|                                         | N/A                    | Any Obstructions?     | N/A   | N/A                    | Storm Grate/Utility Hazard? | N/A  |
|                                         |                        | Obstruction Type      |       |                        | Storm Grate/Utility Type    |      |
|                                         |                        |                       | N/A   |                        |                             | N/A  |
|                                         |                        |                       |       | Yes                    | Surface Condition? (G/P)    | Good |
|                                         |                        |                       |       |                        |                             |      |