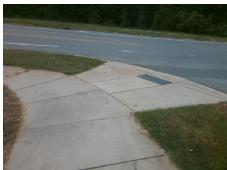

## Field Measurements/Component Compliance

Street 1 Name
Stop Condition-Street 2
Street 2 Name
Stop Condition-Street 1

ENTRANCE StopSign BROOKSIDE\_LN None Possible Solutions:

Remove & Replace Curb Ramp With Two New Directional Ramps or Equivalent.

N//

Surveyor Notes:

N/A

PROW/ADA:

R304.5.1, R304.5.3

Total Cost: \$ 3200.00

| Fleid Measurements/Component Compliance |                        |                       |       |                        |                             |      |
|-----------------------------------------|------------------------|-----------------------|-------|------------------------|-----------------------------|------|
|                                         | Compliance Description |                       | Data  | Compliance Description |                             | Data |
|                                         | N/A                    | Ramp Length (in)      | 103.5 | Yes                    | Ramp Slope (%)              | 7.1  |
|                                         | No                     | Ramp Width (in)       | 40.5  | No                     | Ramp XSlope (%)             | 7.1  |
|                                         | N/A                    | Flare Type LT         | N/A   | N/A                    | Flare Type RT               | N/A  |
|                                         | N/A                    | Flare Slope LT (%)    | N/A   | N/A                    | Flare Slope RT (%)          | N/A  |
|                                         | N/A                    | Flare Traversable LT? | N/A   | N/A                    | Flare Traversable RT?       | N/A  |
|                                         | N/A                    | Landing Length (in)   | N/A   | N/A                    | DWS Provided?               | N/A  |
|                                         | N/A                    | Landing Width (in)    | N/A   | N/A                    | DWS Contrast?               | N/A  |
|                                         | N/A                    | Landing Slope (%)     | N/A   | N/A                    | DWS Length (in)             | N/A  |
|                                         | N/A                    | Landing X Slope (%)   | N/A   | N/A                    | DWS Full Width?             | N/A  |
|                                         | N/A                    | Landing Curb? (Y/N)   | N/A   | N/A                    | DWS Offset (in)             | N/A  |
|                                         | N/A                    | Shared Landing?       | N/A   |                        |                             |      |
|                                         | N/A                    | Gutter Ponding?       | N/A   | N/A                    | Gutter Slope (%)            | N/A  |
|                                         | N/A                    | Gutter Lip Ht (in)    | N/A   | N/A                    | Gutter X Slope (%)          | N/A  |
|                                         | N/A                    | Painted X Walk1?      | No    | N/A                    | Painted X Walk2?            | No   |
|                                         |                        | X Walk 1 Direction    | To S  |                        | X Walk 2 Direction          | To W |
|                                         | N/A                    | X Walk 1 Width (in)   | N/A   | N/A                    | X Walk 2 Width (in)         | N/A  |
|                                         |                        | X Walk 1 Slope (%)    | 3.4   |                        | X Walk 2 Slope (%)          | 6.5  |
|                                         |                        | X Walk 1 X Slope (%)  | 6.5   |                        | X Walk 2 X Slope (%)        | 2.7  |
|                                         | N/A                    | Ramp inside XWalk1?   | N/A   | N/A                    | Ramp inside XWalk2?         | N/A  |
|                                         |                        | Road Slope (%)        | 3.1   | N/A                    | Clear Space?                | N/A  |
|                                         |                        | Road X Slope (%)      | 6.3   | N/A                    | Clear Space to XWalk (in)   | N/A  |
|                                         | N/A                    | Any Obstructions?     | N/A   | N/A                    | Storm Grate/Utility Hazard? | N/A  |
|                                         |                        | Obstruction Type      |       |                        | Storm Grate/Utility Type    |      |
|                                         |                        |                       | N/A   |                        |                             | N/A  |
|                                         |                        |                       |       | Yes                    | Surface Condition? (G/P)    | Good |
|                                         |                        |                       |       |                        |                             |      |