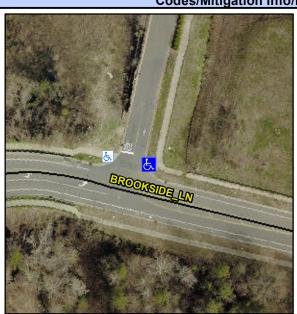

## Access Compliance Report Public Rights-of-Way (Curb Ramps)

Intersection ID: 10014544Main Street: BROOKSIDE\_LNCross Street: N/ALocation:NEADA ID: E18216E52B8DRamp Type: PerpDiagInitial Pass/Fail: FailOverall Compliance: NoSeverity Score: 33.75

## Field Measurements/Component Compliance

Street 1 Name
Stop Condition-Street 2
Street 2 Name
Stop Condition-Street 1

ENTRANCE StopSign BROOKSIDE\_LN None Possible Solutions:

Remove & Replace Curb Ramp With Two New Directional Ramps or Equivalent.