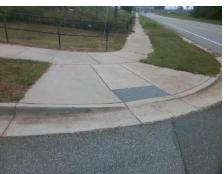

## Field Measurements/Component Compliance

Street 1 Name
Stop Condition-Street 2
Street 2 Name
Stop Condition-Street 1

ENTRANCE StopSign BROOKSIDE\_LN None Possible Solutions:

Remove & Replace Curb Ramp With Two New Directional Ramps or Equivalent.

N//

Surveyor Notes:

N/A

PROW/ADA:

R304.5.1, R304.5.3

Total Cost: \$ 3200.00

| Fleid Measurements/Component Compliance |                        |                       |       |                        |                             |      |
|-----------------------------------------|------------------------|-----------------------|-------|------------------------|-----------------------------|------|
|                                         | Compliance Description |                       | Data  | Compliance Description |                             | Data |
|                                         | N/A                    | Ramp Length (in)      | 103.5 | Yes                    | Ramp Slope (%)              | 7.1  |
|                                         | No                     | Ramp Width (in)       | 40.5  | No                     | Ramp XSlope (%)             | 7.1  |
|                                         | N/A                    | Flare Type LT         | N/A   | N/A                    | Flare Type RT               | N/A  |
|                                         | N/A                    | Flare Slope LT (%)    | N/A   | N/A                    | Flare Slope RT (%)          | N/A  |
|                                         | N/A                    | Flare Traversable LT? | N/A   | N/A                    | Flare Traversable RT?       | N/A  |
|                                         | N/A                    | Landing Length (in)   | N/A   | N/A                    | DWS Provided?               | N/A  |
|                                         | N/A                    | Landing Width (in)    | N/A   | N/A                    | DWS Contrast?               | N/A  |
|                                         | N/A                    | Landing Slope (%)     | N/A   | N/A                    | DWS Length (in)             | N/A  |
|                                         | N/A                    | Landing X Slope (%)   | N/A   | N/A                    | DWS Full Width?             | N/A  |
|                                         | N/A                    | Landing Curb? (Y/N)   | N/A   | N/A                    | DWS Offset (in)             | N/A  |
|                                         | N/A                    | Shared Landing?       | N/A   |                        |                             |      |
|                                         | N/A                    | Gutter Ponding?       | N/A   | N/A                    | Gutter Slope (%)            | N/A  |
|                                         | N/A                    | Gutter Lip Ht (in)    | N/A   | N/A                    | Gutter X Slope (%)          | N/A  |
|                                         | N/A                    | Painted X Walk1?      | No    | N/A                    | Painted X Walk2?            | No   |
|                                         |                        | X Walk 1 Direction    | To S  |                        | X Walk 2 Direction          | To W |
|                                         | N/A                    | X Walk 1 Width (in)   | N/A   | N/A                    | X Walk 2 Width (in)         | N/A  |
|                                         |                        | X Walk 1 Slope (%)    | 3.4   |                        | X Walk 2 Slope (%)          | 6.5  |
|                                         |                        | X Walk 1 X Slope (%)  | 6.5   |                        | X Walk 2 X Slope (%)        | 2.7  |
|                                         | N/A                    | Ramp inside XWalk1?   | N/A   | N/A                    | Ramp inside XWalk2?         | N/A  |
|                                         |                        | Road Slope (%)        | 3.1   | N/A                    | Clear Space?                | N/A  |
|                                         |                        | Road X Slope (%)      | 6.3   | N/A                    | Clear Space to XWalk (in)   | N/A  |
|                                         | N/A                    | Any Obstructions?     | N/A   | N/A                    | Storm Grate/Utility Hazard? | N/A  |
|                                         |                        | Obstruction Type      |       |                        | Storm Grate/Utility Type    |      |
|                                         |                        |                       | N/A   |                        |                             | N/A  |
|                                         |                        |                       |       | Yes                    | Surface Condition? (G/P)    | Good |
|                                         |                        |                       |       |                        |                             |      |