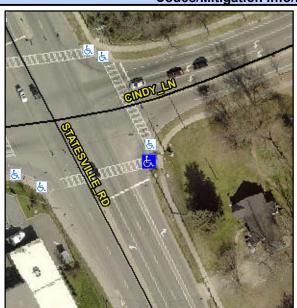

## Access Compliance Report Public Rights-of-Way (Curb Ramps)

Intersection ID: 6882 Main Street: STATESVILLE\_RD Cross Street: CINDY\_LN Location: SE

ADA ID: E185A498E40A Ramp Type: Perp Initial Pass/Fail: Fail Overall Compliance: No Severity Score: 8.75