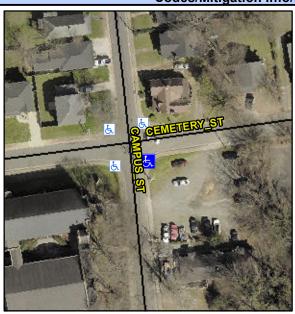

## Access Compliance Report Public Rights-of-Way (Curb Ramps)

Intersection ID: 9779 Main Street: CAMPUS\_ST Cross Street: CEMETERY\_ST Location: SE

ADA ID: E185B5C9C952 Ramp Type: PerpDiag Initial Pass/Fail: Fail Overall Compliance: No Severity Score: 21.25

## Field Measurements/Component Compliance

Street 1 Name
Stop Condition-Street 2
Street 2 Name
Stop Condition-Street 1

CEMETERY ST StopSign CAMPUS ST None Possible Solutions:

Remove & Replace Curb Ramp With
Two New Directional Ramps or
Equivalent.