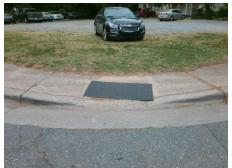

## Field Measurements/Component Compliance

Street 1 Name
Stop Condition-Street 2
Street 2 Name
Stop Condition-Street 1

CEMETERY ST StopSign CAMPUS ST None Possible Solutions:

Remove & Replace Curb Ramp With
Two New Directional Ramps or
Equivalent.

Surveyor Notes:

N/A

PROW/ADA:

Not Found, R304.5.1, R304.2.2

Total Cost: \$ 3200.00

| Compliance Description |                       | Data | Comp | liance Description          | Data |
|------------------------|-----------------------|------|------|-----------------------------|------|
| N/A                    | Ramp Length (in)      | 42.0 | No   | Ramp Slope (%)              | 9.1  |
| No                     | Ramp Width (in)       | 41.0 | Yes  | Ramp XSlope (%)             | 2.0  |
| N/A                    | Flare Type LT         | N/A  | N/A  | Flare Type RT               | N/A  |
| N/A                    | Flare Slope LT (%)    | N/A  | N/A  | Flare Slope RT (%)          | N/A  |
| N/A                    | Flare Traversable LT? | N/A  | N/A  | Flare Traversable RT?       | N/A  |
| N/A                    | Landing Length (in)   | N/A  | N/A  | DWS Provided?               | N/A  |
| N/A                    | Landing Width (in)    | N/A  | N/A  | DWS Contrast?               | N/A  |
| N/A                    | Landing Slope (%)     | N/A  | N/A  | DWS Length (in)             | N/A  |
| N/A                    | Landing X Slope (%)   | N/A  | N/A  | DWS Full Width?             | N/A  |
| N/A                    | Landing Curb? (Y/N)   | N/A  | N/A  | DWS Offset (in)             | N/A  |
| N/A                    | Shared Landing?       | N/A  |      |                             |      |
| N/A                    | Gutter Ponding?       | N/A  | N/A  | Gutter Slope (%)            | N/A  |
| N/A                    | Gutter Lip Ht (in)    | N/A  | N/A  | Gutter X Slope (%)          | N/A  |
| N/A                    | Painted X Walk1?      | No   | N/A  | Painted X Walk2?            | No   |
|                        | X Walk 1 Direction    | To N |      | X Walk 2 Direction          | To W |
| N/A                    | X Walk 1 Width (in)   | N/A  | N/A  | X Walk 2 Width (in)         | N/A  |
|                        | X Walk 1 Slope (%)    | 2.1  |      | X Walk 2 Slope (%)          | 2.2  |
|                        | X Walk 1 X Slope (%)  | 2.2  |      | X Walk 2 X Slope (%)        | 2.9  |
| N/A                    | Ramp inside XWalk1?   | N/A  | N/A  | Ramp inside XWalk2?         | N/A  |
|                        | Road Slope (%)        | 2.5  | N/A  | Clear Space?                | N/A  |
|                        | Road X Slope (%)      | 2.4  | N/A  | Clear Space to XWalk (in)   | N/A  |
| N/A                    | Any Obstructions?     | N/A  | N/A  | Storm Grate/Utility Hazard? | N/A  |
|                        | Obstruction Type      |      | l    | Storm Grate/Utility Type    |      |
|                        |                       | N/A  |      |                             | N/A  |
|                        |                       |      | Yes  | Surface Condition? (G/P)    | Good |