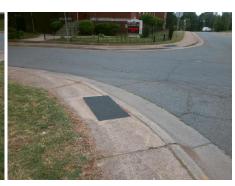

## Field Measurements/Component Compliance

Street 1 Name
Stop Condition-Street 2
Street 2 Name
Stop Condition-Street 1

CEMETERY ST StopSign CAMPUS ST None Possible Solutions:

Remove & Replace Curb Ramp With
Two New Directional Ramps or
Equivalent.

Surveyor Notes:

N/A

PROW/ADA:

Not Found, R304.5.1, R304.2.2

Total Cost: \$ 3200.00

| Compliance Description |                       | Data | Comp | liance Description          | Data |
|------------------------|-----------------------|------|------|-----------------------------|------|
| N/A                    | Ramp Length (in)      | 42.0 | No   | Ramp Slope (%)              | 9.1  |
| No                     | Ramp Width (in)       | 41.0 | Yes  | Ramp XSlope (%)             | 2.0  |
| N/A                    | Flare Type LT         | N/A  | N/A  | Flare Type RT               | N/A  |
| N/A                    | Flare Slope LT (%)    | N/A  | N/A  | Flare Slope RT (%)          | N/A  |
| N/A                    | Flare Traversable LT? | N/A  | N/A  | Flare Traversable RT?       | N/A  |
| N/A                    | Landing Length (in)   | N/A  | N/A  | DWS Provided?               | N/A  |
| N/A                    | Landing Width (in)    | N/A  | N/A  | DWS Contrast?               | N/A  |
| N/A                    | Landing Slope (%)     | N/A  | N/A  | DWS Length (in)             | N/A  |
| N/A                    | Landing X Slope (%)   | N/A  | N/A  | DWS Full Width?             | N/A  |
| N/A                    | Landing Curb? (Y/N)   | N/A  | N/A  | DWS Offset (in)             | N/A  |
| N/A                    | Shared Landing?       | N/A  |      |                             |      |
| N/A                    | Gutter Ponding?       | N/A  | N/A  | Gutter Slope (%)            | N/A  |
| N/A                    | Gutter Lip Ht (in)    | N/A  | N/A  | Gutter X Slope (%)          | N/A  |
| N/A                    | Painted X Walk1?      | No   | N/A  | Painted X Walk2?            | No   |
|                        | X Walk 1 Direction    | To N |      | X Walk 2 Direction          | To W |
| N/A                    | X Walk 1 Width (in)   | N/A  | N/A  | X Walk 2 Width (in)         | N/A  |
|                        | X Walk 1 Slope (%)    | 2.1  |      | X Walk 2 Slope (%)          | 2.2  |
|                        | X Walk 1 X Slope (%)  | 2.2  |      | X Walk 2 X Slope (%)        | 2.9  |
| N/A                    | Ramp inside XWalk1?   | N/A  | N/A  | Ramp inside XWalk2?         | N/A  |
|                        | Road Slope (%)        | 2.5  | N/A  | Clear Space?                | N/A  |
|                        | Road X Slope (%)      | 2.4  | N/A  | Clear Space to XWalk (in)   | N/A  |
| N/A                    | Any Obstructions?     | N/A  | N/A  | Storm Grate/Utility Hazard? | N/A  |
|                        | Obstruction Type      |      | l    | Storm Grate/Utility Type    |      |
|                        |                       | N/A  |      |                             | N/A  |
|                        |                       |      | Yes  | Surface Condition? (G/P)    | Good |