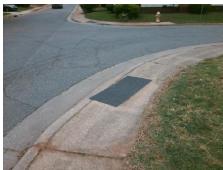

## Field Measurements/Component Compliance

Street 1 Name
Stop Condition-Street 2
Street 2 Name
Stop Condition-Street 1

CEMETERY ST StopSign CAMPUS ST None Possible Solutions:

Remove & Replace Curb Ramp With
Two New Directional Ramps or
Equivalent.

Surveyor Notes:

N/A

PROW/ADA:

Not Found, R304.5.1, R304.2.2

Total Cost: \$ 3200.00

| Compliance Description |                       | Data | Comp | liance Description          | Data |
|------------------------|-----------------------|------|------|-----------------------------|------|
| N/A                    | Ramp Length (in)      | 42.0 | No   | Ramp Slope (%)              | 9.1  |
| No                     | Ramp Width (in)       | 41.0 | Yes  | Ramp XSlope (%)             | 2.0  |
| N/A                    | Flare Type LT         | N/A  | N/A  | Flare Type RT               | N/A  |
| N/A                    | Flare Slope LT (%)    | N/A  | N/A  | Flare Slope RT (%)          | N/A  |
| N/A                    | Flare Traversable LT? | N/A  | N/A  | Flare Traversable RT?       | N/A  |
| N/A                    | Landing Length (in)   | N/A  | N/A  | DWS Provided?               | N/A  |
| N/A                    | Landing Width (in)    | N/A  | N/A  | DWS Contrast?               | N/A  |
| N/A                    | Landing Slope (%)     | N/A  | N/A  | DWS Length (in)             | N/A  |
| N/A                    | Landing X Slope (%)   | N/A  | N/A  | DWS Full Width?             | N/A  |
| N/A                    | Landing Curb? (Y/N)   | N/A  | N/A  | DWS Offset (in)             | N/A  |
| N/A                    | Shared Landing?       | N/A  |      |                             |      |
| N/A                    | Gutter Ponding?       | N/A  | N/A  | Gutter Slope (%)            | N/A  |
| N/A                    | Gutter Lip Ht (in)    | N/A  | N/A  | Gutter X Slope (%)          | N/A  |
| N/A                    | Painted X Walk1?      | No   | N/A  | Painted X Walk2?            | No   |
|                        | X Walk 1 Direction    | To N |      | X Walk 2 Direction          | To W |
| N/A                    | X Walk 1 Width (in)   | N/A  | N/A  | X Walk 2 Width (in)         | N/A  |
|                        | X Walk 1 Slope (%)    | 2.1  |      | X Walk 2 Slope (%)          | 2.2  |
|                        | X Walk 1 X Slope (%)  | 2.2  |      | X Walk 2 X Slope (%)        | 2.9  |
| N/A                    | Ramp inside XWalk1?   | N/A  | N/A  | Ramp inside XWalk2?         | N/A  |
|                        | Road Slope (%)        | 2.5  | N/A  | Clear Space?                | N/A  |
|                        | Road X Slope (%)      | 2.4  | N/A  | Clear Space to XWalk (in)   | N/A  |
| N/A                    | Any Obstructions?     | N/A  | N/A  | Storm Grate/Utility Hazard? | N/A  |
|                        | Obstruction Type      |      | l    | Storm Grate/Utility Type    |      |
|                        |                       | N/A  |      |                             | N/A  |
|                        |                       |      | Yes  | Surface Condition? (G/P)    | Good |