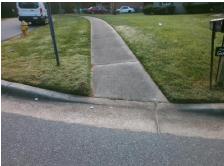

Intersection ID: 14177 Main Street: BARCLIFF\_DR Cross Street: TWO\_MOONS\_DR Location: SE

ADA ID: E18CE7E8DED6 Ramp Type: Directional1 Initial Pass/Fail: Fail Overall Compliance: No Severity Score: 12.5

Possible Solutions: Compliance Description N/A Ramp Length (in) Remove & Replace Entire Ramp. Yes Ramp Width (in) No Ramp Slope (%) Ramp XSlope (%) Yes N/A Flare Type LT N/A Flare Slope LT (%) Surveyor Notes: N/A Flare Traversable LT? N/A N/A Landing Length (in) N/A Landing Width (in) N/A Landing Slope (%) N/A Landing X Slope (%) PROW/ADA: N/A Landing Curb? (Y/N) R304.2.2 N/A Shared Landing? N/A Gutter Ponding? N/A Gutter Lip Ht (in) N/A Painted X Walk1? X Walk 1 Direction X Walk 1 Width (in) X Walk 1 Slope (%) X Walk 1 X Slope (%) N/A Ramp inside XWalk1?