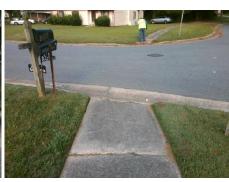

Intersection ID: 14177 Main Street: BARCLIFF\_DR Cross Street: TWO\_MOONS\_DR Location: SE

ADA ID: E18CE7E8DED6 Ramp Type: Directional1 Initial Pass/Fail: Fail Overall Compliance: No Severity Score: 12.5

Possible Solutions: Compliance Description N/A Ramp Length (in) Remove & Replace Entire Ramp. Yes Ramp Width (in) No Ramp Slope (%) Ramp XSlope (%) Yes N/A Flare Type LT N/A Flare Slope LT (%) Surveyor Notes: N/A Flare Traversable LT? N/A N/A Landing Length (in) N/A Landing Width (in) N/A Landing Slope (%) N/A Landing X Slope (%) PROW/ADA: N/A Landing Curb? (Y/N) R304.2.2 N/A Shared Landing? N/A Gutter Ponding? N/A Gutter Lip Ht (in) N/A Painted X Walk1? X Walk 1 Direction X Walk 1 Width (in) X Walk 1 Slope (%) X Walk 1 X Slope (%) N/A Ramp inside XWalk1?