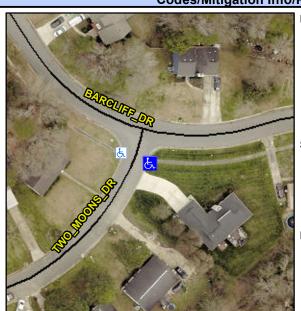

Intersection ID: 14177 Main Street: BARCLIFF\_DR Cross Street: TWO\_MOONS\_DR Location: SE

ADA ID: E18CE7E8DED6 Ramp Type: Directional1 Initial Pass/Fail: Fail Overall Compliance: No Severity Score: 12.5

N/A

N/A

| THE RESERVE OF THE PERSON NAMED IN |              |
|------------------------------------|--------------|
| Street 1 Name                      | TWO MOONS DR |
| Stop Condition-Street 1            | StopSign     |
| Street 2 Name                      | N/A          |
| Stop Condition-Street 2            | N/A          |