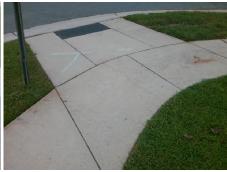

**Codes/Mitigation Info/Possible Solution** 

Street 1 Name Stop Condition-Street 2 Street 2 Name Stop Condition-Street 1 **PONDEROSA PINE LN** None SHORTLEAF PINE CT StopSign

Possible Solutions: Remove & Replace Curb Ramp With Two New Directional Ramps or Equivalent. Surveyor Notes: N/A PROW/ADA: Not Found, R304.5.1, R304.2.2, R304.5.3

Total Cost: 3200.00

| Field Measurements/Component Compliance |                       |       |      |                             |       |
|-----------------------------------------|-----------------------|-------|------|-----------------------------|-------|
| Compliance Description                  |                       | Data  | Comp | liance Description          | Data  |
| N/A                                     | Ramp Length (in)      | 86.0  | No   | Ramp Slope (%)              | 8.8   |
| No                                      | Ramp Width (in)       | 47.5  | No   | Ramp XSlope (%)             | 2.6   |
| N/A                                     | Flare Type LT         | N/A   | N/A  | Flare Type RT               | N/A   |
| N/A                                     | Flare Slope LT (%)    | N/A   | N/A  | Flare Slope RT (%)          | N/A   |
| N/A                                     | Flare Traversable LT? | N/A   | N/A  | Flare Traversable RT?       | N/A   |
| N/A                                     | Landing Length (in)   | N/A   | N/A  | DWS Provided?               | N/A   |
| N/A                                     | Landing Width (in)    | N/A   | N/A  | DWS Contrast?               | N/A   |
| N/A                                     | Landing Slope (%)     | N/A   | N/A  | DWS Length (in)             | N/A   |
| N/A                                     | Landing X Slope (%)   | N/A   | N/A  | DWS Full Width?             | N/A   |
| N/A                                     | Landing Curb? (Y/N)   | N/A   | N/A  | DWS Offset (in)             | N/A   |
| N/A                                     | Shared Landing?       | N/A   |      |                             |       |
| N/A                                     | Gutter Ponding?       | N/A   | N/A  | Gutter Slope (%)            | N/A   |
| N/A                                     | Gutter Lip Ht (in)    | N/A   | N/A  | Gutter X Slope (%)          | N/A   |
| N/A                                     | Painted X Walk1?      | No    | N/A  | Painted X Walk2?            | No    |
|                                         | X Walk 1 Direction    | To NE |      | X Walk 2 Direction          | To NW |
| N/A                                     | X Walk 1 Width (in)   | N/A   | N/A  | X Walk 2 Width (in)         | N/A   |
|                                         | X Walk 1 Slope (%)    | 0.9   |      | X Walk 2 Slope (%)          | 3.3   |
|                                         | X Walk 1 X Slope (%)  | 3.7   |      | X Walk 2 X Slope (%)        | 1.7   |
| N/A                                     | Ramp inside XWalk1?   | N/A   | N/A  | Ramp inside XWalk2?         | N/A   |
|                                         | Road Slope (%)        | 4.8   | N/A  | Clear Space?                | N/A   |
|                                         | Road X Slope (%)      | 1.0   | N/A  | Clear Space to XWalk (in)   | N/A   |
| N/A                                     | Any Obstructions?     | N/A   | N/A  | Storm Grate/Utility Hazard? | N/A   |
|                                         | Obstruction Type      |       |      | Storm Grate/Utility Type    |       |
|                                         |                       | N/A   |      |                             | N/A   |
|                                         |                       |       | Yes  | Surface Condition? (G/P)    | Good  |
|                                         |                       |       |      |                             |       |