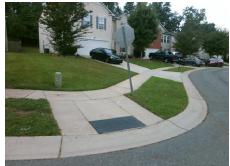

**Codes/Mitigation Info/Possible Solution** 

Street 1 Name Stop Condition-Street 2 Street 2 Name Stop Condition-Street 1 **PONDEROSA PINE LN** None SHORTLEAF PINE CT StopSign

Possible Solutions: Remove & Replace Curb Ramp With Two New Directional Ramps or Equivalent. Surveyor Notes: N/A PROW/ADA: Not Found, R304.5.1, R304.2.2, R304.5.3

Total Cost: 3200.00

| Field Measurements/Component Compliance |                       |       |      |                             |       |
|-----------------------------------------|-----------------------|-------|------|-----------------------------|-------|
| Compliance Description                  |                       | Data  | Comp | liance Description          | Data  |
| N/A                                     | Ramp Length (in)      | 86.0  | No   | Ramp Slope (%)              | 8.8   |
| No                                      | Ramp Width (in)       | 47.5  | No   | Ramp XSlope (%)             | 2.6   |
| N/A                                     | Flare Type LT         | N/A   | N/A  | Flare Type RT               | N/A   |
| N/A                                     | Flare Slope LT (%)    | N/A   | N/A  | Flare Slope RT (%)          | N/A   |
| N/A                                     | Flare Traversable LT? | N/A   | N/A  | Flare Traversable RT?       | N/A   |
| N/A                                     | Landing Length (in)   | N/A   | N/A  | DWS Provided?               | N/A   |
| N/A                                     | Landing Width (in)    | N/A   | N/A  | DWS Contrast?               | N/A   |
| N/A                                     | Landing Slope (%)     | N/A   | N/A  | DWS Length (in)             | N/A   |
| N/A                                     | Landing X Slope (%)   | N/A   | N/A  | DWS Full Width?             | N/A   |
| N/A                                     | Landing Curb? (Y/N)   | N/A   | N/A  | DWS Offset (in)             | N/A   |
| N/A                                     | Shared Landing?       | N/A   |      |                             |       |
| N/A                                     | Gutter Ponding?       | N/A   | N/A  | Gutter Slope (%)            | N/A   |
| N/A                                     | Gutter Lip Ht (in)    | N/A   | N/A  | Gutter X Slope (%)          | N/A   |
| N/A                                     | Painted X Walk1?      | No    | N/A  | Painted X Walk2?            | No    |
|                                         | X Walk 1 Direction    | To NE |      | X Walk 2 Direction          | To NW |
| N/A                                     | X Walk 1 Width (in)   | N/A   | N/A  | X Walk 2 Width (in)         | N/A   |
|                                         | X Walk 1 Slope (%)    | 0.9   |      | X Walk 2 Slope (%)          | 3.3   |
|                                         | X Walk 1 X Slope (%)  | 3.7   |      | X Walk 2 X Slope (%)        | 1.7   |
| N/A                                     | Ramp inside XWalk1?   | N/A   | N/A  | Ramp inside XWalk2?         | N/A   |
|                                         | Road Slope (%)        | 4.8   | N/A  | Clear Space?                | N/A   |
|                                         | Road X Slope (%)      | 1.0   | N/A  | Clear Space to XWalk (in)   | N/A   |
| N/A                                     | Any Obstructions?     | N/A   | N/A  | Storm Grate/Utility Hazard? | N/A   |
|                                         | Obstruction Type      |       |      | Storm Grate/Utility Type    |       |
|                                         |                       | N/A   |      |                             | N/A   |
|                                         |                       |       | Yes  | Surface Condition? (G/P)    | Good  |
|                                         |                       |       |      |                             |       |