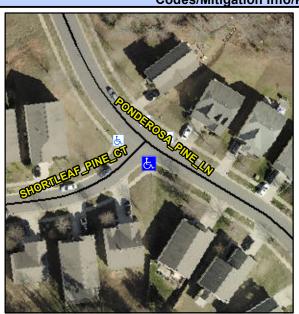

## **Access Compliance Report Public Rights-of-Way** (Curb Ramps)

Intersection ID: 46916 Main Street: SHORTLEAF PINE CT **Cross Street: PONDEROSA PINE LN** Location: S **ADA ID: E18E77A424AE** Ramp Type: PerpDiag Initial Pass/Fail: Fail **Overall Compliance: No Severity Score:** 22.5