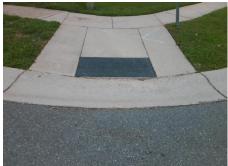

**Codes/Mitigation Info/Possible Solution** 

Street 1 Name Stop Condition-Street 2 Street 2 Name Stop Condition-Street 1 **PONDEROSA PINE LN** None SHORTLEAF PINE CT StopSign

Possible Solutions: Remove & Replace Curb Ramp With Two New Directional Ramps or Equivalent. Surveyor Notes: N/A PROW/ADA: Not Found, R304.5.1, R304.2.2, R304.5.3

Total Cost: 3200.00

| Field Measurements/Component Compliance |                       |       |      |                             |       |
|-----------------------------------------|-----------------------|-------|------|-----------------------------|-------|
| Compliance Description                  |                       | Data  | Comp | liance Description          | Data  |
| N/A                                     | Ramp Length (in)      | 86.0  | No   | Ramp Slope (%)              | 8.8   |
| No                                      | Ramp Width (in)       | 47.5  | No   | Ramp XSlope (%)             | 2.6   |
| N/A                                     | Flare Type LT         | N/A   | N/A  | Flare Type RT               | N/A   |
| N/A                                     | Flare Slope LT (%)    | N/A   | N/A  | Flare Slope RT (%)          | N/A   |
| N/A                                     | Flare Traversable LT? | N/A   | N/A  | Flare Traversable RT?       | N/A   |
| N/A                                     | Landing Length (in)   | N/A   | N/A  | DWS Provided?               | N/A   |
| N/A                                     | Landing Width (in)    | N/A   | N/A  | DWS Contrast?               | N/A   |
| N/A                                     | Landing Slope (%)     | N/A   | N/A  | DWS Length (in)             | N/A   |
| N/A                                     | Landing X Slope (%)   | N/A   | N/A  | DWS Full Width?             | N/A   |
| N/A                                     | Landing Curb? (Y/N)   | N/A   | N/A  | DWS Offset (in)             | N/A   |
| N/A                                     | Shared Landing?       | N/A   |      |                             |       |
| N/A                                     | Gutter Ponding?       | N/A   | N/A  | Gutter Slope (%)            | N/A   |
| N/A                                     | Gutter Lip Ht (in)    | N/A   | N/A  | Gutter X Slope (%)          | N/A   |
| N/A                                     | Painted X Walk1?      | No    | N/A  | Painted X Walk2?            | No    |
|                                         | X Walk 1 Direction    | To NE |      | X Walk 2 Direction          | To NW |
| N/A                                     | X Walk 1 Width (in)   | N/A   | N/A  | X Walk 2 Width (in)         | N/A   |
|                                         | X Walk 1 Slope (%)    | 0.9   |      | X Walk 2 Slope (%)          | 3.3   |
|                                         | X Walk 1 X Slope (%)  | 3.7   |      | X Walk 2 X Slope (%)        | 1.7   |
| N/A                                     | Ramp inside XWalk1?   | N/A   | N/A  | Ramp inside XWalk2?         | N/A   |
|                                         | Road Slope (%)        | 4.8   | N/A  | Clear Space?                | N/A   |
|                                         | Road X Slope (%)      | 1.0   | N/A  | Clear Space to XWalk (in)   | N/A   |
| N/A                                     | Any Obstructions?     | N/A   | N/A  | Storm Grate/Utility Hazard? | N/A   |
|                                         | Obstruction Type      |       |      | Storm Grate/Utility Type    |       |
|                                         |                       | N/A   |      |                             | N/A   |
|                                         |                       |       | Yes  | Surface Condition? (G/P)    | Good  |
|                                         |                       |       |      |                             |       |