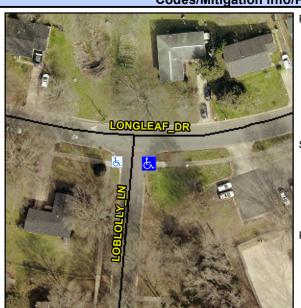

## Access Compliance Report Public Rights-of-Way (Curb Ramps)

Intersection ID: 23825 Main Street: LOBLOLLY\_LN Cross Street: LONGLEAF\_DR Location: SE

ADA ID: E18FBB00E5AD Ramp Type: Directional1 Initial Pass/Fail: Fail Overall Compliance: No Severity Score: 13.75