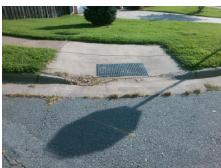

## Field Measurements/Component Compliance

Street 1 Name

GILLMAN CT
Stop Condition-Street 2
StopSign
Street 2 Name
N/A
Stop Condition-Street 1
N/A

Total Cost: \$ 1850.00

| Compliance Description |                       | Data  | Compliance Description |                             | Data |
|------------------------|-----------------------|-------|------------------------|-----------------------------|------|
| N/A                    | Ramp Length (in)      | 39.0  | No                     | Ramp Slope (%)              | 9.2  |
| Yes                    | Ramp Width (in)       | 48.0  | Yes                    | Ramp XSlope (%)             | 1.7  |
| N/A                    | Flare Type LT         | N/A   | N/A                    | Flare Type RT               | N/A  |
| N/A                    | Flare Slope LT (%)    | N/A   | N/A                    | Flare Slope RT (%)          | N/A  |
| N/A                    | Flare Traversable LT? | N/A   | N/A                    | Flare Traversable RT?       | N/A  |
| N/A                    | Landing Length (in)   | N/A   | N/A                    | DWS Provided?               | N/A  |
| N/A                    | Landing Width (in)    | N/A   | N/A                    | DWS Contrast?               | N/A  |
| N/A                    | Landing Slope (%)     | N/A   | N/A                    | DWS Length (in)             | N/A  |
| N/A                    | Landing X Slope (%)   | N/A   | N/A                    | DWS Full Width?             | N/A  |
| N/A                    | Landing Curb? (Y/N)   | N/A   | N/A                    | DWS Offset (in)             | N/A  |
| N/A                    | Shared Landing?       | N/A   |                        |                             |      |
| N/A                    | Gutter Ponding?       | N/A   | N/A                    | Gutter Slope (%)            | N/A  |
| N/A                    | Gutter Lip Ht (in)    | N/A   | N/A                    | Gutter X Slope (%)          | N/A  |
| N/A                    | Painted X Walk1?      | No    | N/A                    | Painted X Walk2?            | N/A  |
|                        | X Walk 1 Direction    | To SE |                        | X Walk 2 Direction          | N/A  |
| N/A                    | X Walk 1 Width (in)   | N/A   | N/A                    | X Walk 2 Width (in)         | N/A  |
|                        | X Walk 1 Slope (%)    | 3.7   |                        | X Walk 2 Slope (%)          | N/A  |
|                        | X Walk 1 X Slope (%)  | 0.9   |                        | X Walk 2 X Slope (%)        | N/A  |
| N/A                    | Ramp inside XWalk1?   | N/A   | N/A                    | Ramp inside XWalk2?         | N/A  |
|                        | Road Slope (%)        | N/A   | N/A                    | Clear Space?                | N/A  |
|                        | Road X Slope (%)      | N/A   | N/A                    | Clear Space to XWalk (in)   | N/A  |
| N/A                    | Any Obstructions?     | N/A   | N/A                    | Storm Grate/Utility Hazard? | N/A  |
|                        | Obstruction Type      |       | l                      | Storm Grate/Utility Type    |      |
|                        |                       | N/A   |                        |                             | N/A  |
|                        |                       |       | Yes                    | Surface Condition? (G/P)    | Good |