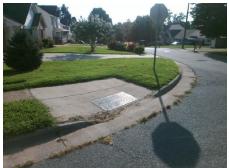

## Field Measurements/Component Compliance

Street 1 Name

GILLMAN CT
Stop Condition-Street 2
StopSign
Street 2 Name
N/A
Stop Condition-Street 1
N/A

Total Cost: \$ 1850.00

| Compliance Description |                       | Data  | Compliance Description |                             | Data |
|------------------------|-----------------------|-------|------------------------|-----------------------------|------|
| N/A                    | Ramp Length (in)      | 39.0  | No                     | Ramp Slope (%)              | 9.2  |
| Yes                    | Ramp Width (in)       | 48.0  | Yes                    | Ramp XSlope (%)             | 1.7  |
| N/A                    | Flare Type LT         | N/A   | N/A                    | Flare Type RT               | N/A  |
| N/A                    | Flare Slope LT (%)    | N/A   | N/A                    | Flare Slope RT (%)          | N/A  |
| N/A                    | Flare Traversable LT? | N/A   | N/A                    | Flare Traversable RT?       | N/A  |
| N/A                    | Landing Length (in)   | N/A   | N/A                    | DWS Provided?               | N/A  |
| N/A                    | Landing Width (in)    | N/A   | N/A                    | DWS Contrast?               | N/A  |
| N/A                    | Landing Slope (%)     | N/A   | N/A                    | DWS Length (in)             | N/A  |
| N/A                    | Landing X Slope (%)   | N/A   | N/A                    | DWS Full Width?             | N/A  |
| N/A                    | Landing Curb? (Y/N)   | N/A   | N/A                    | DWS Offset (in)             | N/A  |
| N/A                    | Shared Landing?       | N/A   |                        |                             |      |
| N/A                    | Gutter Ponding?       | N/A   | N/A                    | Gutter Slope (%)            | N/A  |
| N/A                    | Gutter Lip Ht (in)    | N/A   | N/A                    | Gutter X Slope (%)          | N/A  |
| N/A                    | Painted X Walk1?      | No    | N/A                    | Painted X Walk2?            | N/A  |
|                        | X Walk 1 Direction    | To SE |                        | X Walk 2 Direction          | N/A  |
| N/A                    | X Walk 1 Width (in)   | N/A   | N/A                    | X Walk 2 Width (in)         | N/A  |
|                        | X Walk 1 Slope (%)    | 3.7   |                        | X Walk 2 Slope (%)          | N/A  |
|                        | X Walk 1 X Slope (%)  | 0.9   |                        | X Walk 2 X Slope (%)        | N/A  |
| N/A                    | Ramp inside XWalk1?   | N/A   | N/A                    | Ramp inside XWalk2?         | N/A  |
|                        | Road Slope (%)        | N/A   | N/A                    | Clear Space?                | N/A  |
|                        | Road X Slope (%)      | N/A   | N/A                    | Clear Space to XWalk (in)   | N/A  |
| N/A                    | Any Obstructions?     | N/A   | N/A                    | Storm Grate/Utility Hazard? | N/A  |
|                        | Obstruction Type      |       | l                      | Storm Grate/Utility Type    |      |
|                        |                       | N/A   |                        |                             | N/A  |
|                        |                       |       | Yes                    | Surface Condition? (G/P)    | Good |