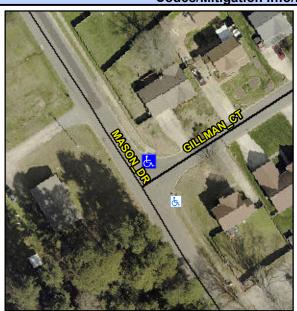

## Access Compliance Report Public Rights-of-Way (Curb Ramps)

Intersection ID: 5183 Main Street: GILLMAN\_CT Cross Street: MASON\_DR Location: NE

ADA ID: E1927BF63685 Ramp Type: Perp Initial Pass/Fail: Fail Overall Compliance: No Severity Score: 12.5