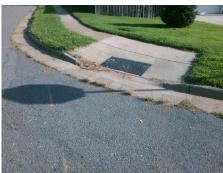

## Field Measurements/Component Compliance

Street 1 Name

GILLMAN CT
Stop Condition-Street 2
StopSign
Street 2 Name
N/A
Stop Condition-Street 1
N/A

Total Cost: \$ 1850.00

| Compliance Description |                       | Data  | Compliance Description |                             | Data |
|------------------------|-----------------------|-------|------------------------|-----------------------------|------|
| N/A                    | Ramp Length (in)      | 39.0  | No                     | Ramp Slope (%)              | 9.2  |
| Yes                    | Ramp Width (in)       | 48.0  | Yes                    | Ramp XSlope (%)             | 1.7  |
| N/A                    | Flare Type LT         | N/A   | N/A                    | Flare Type RT               | N/A  |
| N/A                    | Flare Slope LT (%)    | N/A   | N/A                    | Flare Slope RT (%)          | N/A  |
| N/A                    | Flare Traversable LT? | N/A   | N/A                    | Flare Traversable RT?       | N/A  |
| N/A                    | Landing Length (in)   | N/A   | N/A                    | DWS Provided?               | N/A  |
| N/A                    | Landing Width (in)    | N/A   | N/A                    | DWS Contrast?               | N/A  |
| N/A                    | Landing Slope (%)     | N/A   | N/A                    | DWS Length (in)             | N/A  |
| N/A                    | Landing X Slope (%)   | N/A   | N/A                    | DWS Full Width?             | N/A  |
| N/A                    | Landing Curb? (Y/N)   | N/A   | N/A                    | DWS Offset (in)             | N/A  |
| N/A                    | Shared Landing?       | N/A   |                        |                             |      |
| N/A                    | Gutter Ponding?       | N/A   | N/A                    | Gutter Slope (%)            | N/A  |
| N/A                    | Gutter Lip Ht (in)    | N/A   | N/A                    | Gutter X Slope (%)          | N/A  |
| N/A                    | Painted X Walk1?      | No    | N/A                    | Painted X Walk2?            | N/A  |
|                        | X Walk 1 Direction    | To SE |                        | X Walk 2 Direction          | N/A  |
| N/A                    | X Walk 1 Width (in)   | N/A   | N/A                    | X Walk 2 Width (in)         | N/A  |
|                        | X Walk 1 Slope (%)    | 3.7   |                        | X Walk 2 Slope (%)          | N/A  |
|                        | X Walk 1 X Slope (%)  | 0.9   |                        | X Walk 2 X Slope (%)        | N/A  |
| N/A                    | Ramp inside XWalk1?   | N/A   | N/A                    | Ramp inside XWalk2?         | N/A  |
|                        | Road Slope (%)        | N/A   | N/A                    | Clear Space?                | N/A  |
|                        | Road X Slope (%)      | N/A   | N/A                    | Clear Space to XWalk (in)   | N/A  |
| N/A                    | Any Obstructions?     | N/A   | N/A                    | Storm Grate/Utility Hazard? | N/A  |
|                        | Obstruction Type      |       | l                      | Storm Grate/Utility Type    |      |
|                        |                       | N/A   |                        |                             | N/A  |
|                        |                       |       | Yes                    | Surface Condition? (G/P)    | Good |