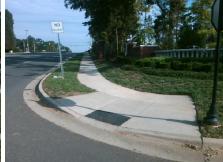

## **Access Compliance Report Public Rights-of-Way** (Curb Ramps)

Data

41.0

54.0

N/A

Good 8.1

Intersection ID: 10035003 Main Street: PROVIDENCE RD Cross Street: N/A NE Location: Initial Pass/Fail: Fail **Overall Compliance: No Severity Score:** 0 ADA ID: E196F88B7D64 Ramp Type: Combination1Diag

Curb Slope (%)

Data

34.0

58.0

Street 1 Name None Stop Condition-Street 1 PROVIDENCE RD Street 2 Name StopSign Stop Condition-Street 2 N/A Possible Solutions: Remove & Replace Curb Ramp With Two New Directional Ramps or Equivalent. Surveyor Notes: RT RP < 5% PROW/ADA Not Found, R304.5.1, R304.2.2, R304.5.3, R304.3.2