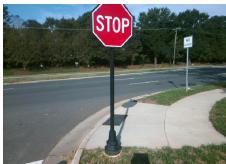

Curb Slope (%)

Data

34.0

58.0

Street 1 Name None Stop Condition-Street 1 PROVIDENCE RD Street 2 Name StopSign Stop Condition-Street 2 N/A Possible Solutions: Remove & Replace Curb Ramp With Two New Directional Ramps or Equivalent. Surveyor Notes: RT RP < 5% PROW/ADA Not Found, R304.5.1, R304.2.2, R304.5.3, R304.3.2