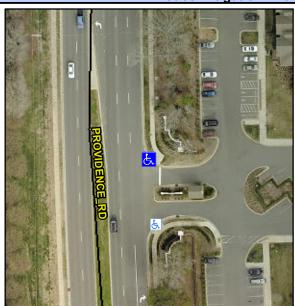

## **Access Compliance Report Public Rights-of-Way** (Curb Ramps)

Data

41.0

54.0

N/A

Good 8.1

Intersection ID: 10035003 Main Street: PROVIDENCE RD Cross Street: N/A NE Location: Initial Pass/Fail: Fail **Overall Compliance: No Severity Score:** 0 ADA ID: E196F88B7D64 Ramp Type: Combination1Diag

Curb Slope (%)

Data

34.0

58.0

Street 1 Name None Stop Condition-Street 1 PROVIDENCE RD Street 2 Name StopSign Stop Condition-Street 2 N/A Possible Solutions: Remove & Replace Curb Ramp With Two New Directional Ramps or Equivalent. Surveyor Notes: RT RP < 5% PROW/ADA Not Found, R304.5.1, R304.2.2, R304.5.3, R304.3.2