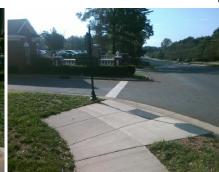

## **Access Compliance Report Public Rights-of-Way** (Curb Ramps)

Data

41.0

54.0

N/A

Good 8.1

Intersection ID: 10035003 Main Street: PROVIDENCE RD Cross Street: N/A NE Location: Initial Pass/Fail: Fail **Overall Compliance: No Severity Score:** 0 ADA ID: E196F88B7D64 Ramp Type: Combination1Diag

Curb Slope (%)

Data

34.0

58.0

Street 1 Name None Stop Condition-Street 1 PROVIDENCE RD Street 2 Name StopSign Stop Condition-Street 2 N/A Possible Solutions: Remove & Replace Curb Ramp With Two New Directional Ramps or Equivalent. Surveyor Notes: RT RP < 5% PROW/ADA Not Found, R304.5.1, R304.2.2, R304.5.3, R304.3.2