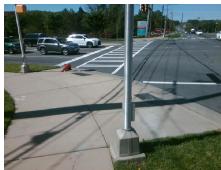

## Access Compliance Report Public Rights-of-Way (Curb Ramps)

Intersection ID: 50998 Main Street: S\_TRYON\_ST Cross Street: STEELECROFT\_PY Location: SE

ADA ID: E1A3C46FB7BE Ramp Type: Perp Initial Pass/Fail: Fail Overall Compliance: No Severity Score: 12.5

## Field Measurements/Component Compliance

Street 1 Name
Street 2 Signal
Street 2 Name
N/A
Stop Condition-Street 1
N/A

Possible Solutions:

Remove & Replace Entire Ramp.

N

N

N

Surveyor Notes:

N/A

N

PROW/ADA:

Not Found, R304.5.3

Total Cost: \$ 1850.00

| Field Measurements/Component Compilance |                        |       |      |                             |      |
|-----------------------------------------|------------------------|-------|------|-----------------------------|------|
| Compliance Description                  |                        | Data  | Comp | oliance Description         | Data |
| N/A                                     | Ramp Length (in)       | 96.0  | Yes  | Ramp Slope (%)              | 6.8  |
| Yes                                     | Ramp Width (in)        | 48.0  | No   | Ramp XSlope (%)             | 6.6  |
| N/A                                     | Flare Type LT          | N/A   | N/A  | Flare Type RT               | N/A  |
| N/A                                     | Flare Slope LT (%)     | N/A   | N/A  | Flare Slope RT (%)          | N/A  |
| N/A                                     | Flare Traversable LT?  | N/A   | N/A  | Flare Traversable RT?       | N/A  |
| N/A                                     | Landing Length (in)    | N/A   | N/A  | DWS Provided?               | N/A  |
| N/A                                     | Landing Width (in)     | N/A   | N/A  | DWS Contrast?               | N/A  |
| N/A                                     | Landing Slope (%)      | N/A   | N/A  | DWS Length (in)             | N/A  |
| N/A                                     | Landing X Slope (%)    | N/A   | N/A  | DWS Full Width?             | N/A  |
| N/A                                     | Landing Curb? (Y/N)    | N/A   | N/A  | DWS Offset (in)             | N/A  |
| N/A                                     | Shared Landing?        | N/A   |      |                             |      |
| N/A                                     | Gutter Ponding?        | N/A   | N/A  | Gutter Slope (%)            | N/A  |
| N/A                                     | Gutter Lip Ht (in)     | N/A   | N/A  | Gutter X Slope (%)          | N/A  |
| N/A                                     | Painted X Walk1?       | Yes   | N/A  | Painted X Walk2?            | N/A  |
|                                         | X Walk 1 Direction     | To NW |      | X Walk 2 Direction          | N/A  |
| N/A                                     | X Walk 1 Width (in)    | 111.0 | N/A  | X Walk 2 Width (in)         | N/A  |
|                                         | X Walk 1 Slope (%)     | 8.4   |      | X Walk 2 Slope (%)          | N/A  |
|                                         | X Walk 1 X Slope (%)   | 1.7   |      | X Walk 2 X Slope (%)        | N/A  |
| N/A                                     | Ramp inside XWalk1?    | Yes   | N/A  | Ramp inside XWalk2?         | N/A  |
|                                         | Road Slope (%)         | N/A   | N/A  | Clear Space?                | N/A  |
|                                         | Road X Slope (%)       | N/A   | N/A  | Clear Space to XWalk (in)   | N/A  |
| N/A                                     | Any Obstructions?      | N/A   | N/A  | Storm Grate/Utility Hazard? | N/A  |
|                                         | Obstruction Type       |       | l    | Storm Grate/Utility Type    |      |
|                                         |                        | N/A   |      |                             | N/A  |
|                                         |                        |       | Yes  | Surface Condition? (G/P)    | Good |
|                                         | STATE OF THE PROPERTY. |       |      |                             |      |