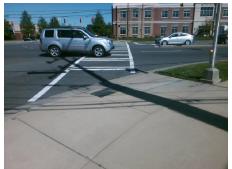

## Access Compliance Report Public Rights-of-Way (Curb Ramps)

Intersection ID: 50998 Main Street: S\_TRYON\_ST Cross Street: STEELECROFT\_PY Location: SE

ADA ID: E1A3C46FB7BE Ramp Type: Perp Initial Pass/Fail: Fail Overall Compliance: No Severity Score: 12.5

## Field Measurements/Component Compliance

Street 1 Name
Street 2 Signal
Street 2 Name
N/A
Stop Condition-Street 1
N/A

Possible Solutions:

Remove & Replace Entire Ramp.

N

N

N

Surveyor Notes:

N/A

N

PROW/ADA:

Not Found, R304.5.3

Total Cost: \$ 1850.00

| Field Measurements/Component Compilance |                        |       |      |                             |      |
|-----------------------------------------|------------------------|-------|------|-----------------------------|------|
| Compliance Description                  |                        | Data  | Comp | oliance Description         | Data |
| N/A                                     | Ramp Length (in)       | 96.0  | Yes  | Ramp Slope (%)              | 6.8  |
| Yes                                     | Ramp Width (in)        | 48.0  | No   | Ramp XSlope (%)             | 6.6  |
| N/A                                     | Flare Type LT          | N/A   | N/A  | Flare Type RT               | N/A  |
| N/A                                     | Flare Slope LT (%)     | N/A   | N/A  | Flare Slope RT (%)          | N/A  |
| N/A                                     | Flare Traversable LT?  | N/A   | N/A  | Flare Traversable RT?       | N/A  |
| N/A                                     | Landing Length (in)    | N/A   | N/A  | DWS Provided?               | N/A  |
| N/A                                     | Landing Width (in)     | N/A   | N/A  | DWS Contrast?               | N/A  |
| N/A                                     | Landing Slope (%)      | N/A   | N/A  | DWS Length (in)             | N/A  |
| N/A                                     | Landing X Slope (%)    | N/A   | N/A  | DWS Full Width?             | N/A  |
| N/A                                     | Landing Curb? (Y/N)    | N/A   | N/A  | DWS Offset (in)             | N/A  |
| N/A                                     | Shared Landing?        | N/A   |      |                             |      |
| N/A                                     | Gutter Ponding?        | N/A   | N/A  | Gutter Slope (%)            | N/A  |
| N/A                                     | Gutter Lip Ht (in)     | N/A   | N/A  | Gutter X Slope (%)          | N/A  |
| N/A                                     | Painted X Walk1?       | Yes   | N/A  | Painted X Walk2?            | N/A  |
|                                         | X Walk 1 Direction     | To NW |      | X Walk 2 Direction          | N/A  |
| N/A                                     | X Walk 1 Width (in)    | 111.0 | N/A  | X Walk 2 Width (in)         | N/A  |
|                                         | X Walk 1 Slope (%)     | 8.4   |      | X Walk 2 Slope (%)          | N/A  |
|                                         | X Walk 1 X Slope (%)   | 1.7   |      | X Walk 2 X Slope (%)        | N/A  |
| N/A                                     | Ramp inside XWalk1?    | Yes   | N/A  | Ramp inside XWalk2?         | N/A  |
|                                         | Road Slope (%)         | N/A   | N/A  | Clear Space?                | N/A  |
|                                         | Road X Slope (%)       | N/A   | N/A  | Clear Space to XWalk (in)   | N/A  |
| N/A                                     | Any Obstructions?      | N/A   | N/A  | Storm Grate/Utility Hazard? | N/A  |
|                                         | Obstruction Type       |       | l    | Storm Grate/Utility Type    |      |
|                                         |                        | N/A   |      |                             | N/A  |
|                                         |                        |       | Yes  | Surface Condition? (G/P)    | Good |
|                                         | STATE OF THE PROPERTY. |       |      |                             |      |