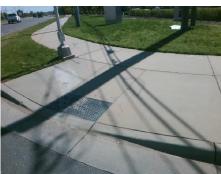

## Access Compliance Report Public Rights-of-Way (Curb Ramps)

Intersection ID: 50998 Main Street: S\_TRYON\_ST Cross Street: STEELECROFT\_PY Location: SE

ADA ID: E1A3C46FB7BE Ramp Type: Perp Initial Pass/Fail: Fail Overall Compliance: No Severity Score: 12.5

## Field Measurements/Component Compliance

Street 1 Name
Street 2 Signal
Street 2 Name
N/A
Stop Condition-Street 1
N/A

Possible Solutions:

Remove & Replace Entire Ramp.

N

N

N

Surveyor Notes:

N/A

N

PROW/ADA:

Not Found, R304.5.3

Total Cost: \$ 1850.00

| Field Measurements/Component Compilance |                        |       |      |                             |      |
|-----------------------------------------|------------------------|-------|------|-----------------------------|------|
| Compliance Description                  |                        | Data  | Comp | oliance Description         | Data |
| N/A                                     | Ramp Length (in)       | 96.0  | Yes  | Ramp Slope (%)              | 6.8  |
| Yes                                     | Ramp Width (in)        | 48.0  | No   | Ramp XSlope (%)             | 6.6  |
| N/A                                     | Flare Type LT          | N/A   | N/A  | Flare Type RT               | N/A  |
| N/A                                     | Flare Slope LT (%)     | N/A   | N/A  | Flare Slope RT (%)          | N/A  |
| N/A                                     | Flare Traversable LT?  | N/A   | N/A  | Flare Traversable RT?       | N/A  |
| N/A                                     | Landing Length (in)    | N/A   | N/A  | DWS Provided?               | N/A  |
| N/A                                     | Landing Width (in)     | N/A   | N/A  | DWS Contrast?               | N/A  |
| N/A                                     | Landing Slope (%)      | N/A   | N/A  | DWS Length (in)             | N/A  |
| N/A                                     | Landing X Slope (%)    | N/A   | N/A  | DWS Full Width?             | N/A  |
| N/A                                     | Landing Curb? (Y/N)    | N/A   | N/A  | DWS Offset (in)             | N/A  |
| N/A                                     | Shared Landing?        | N/A   |      |                             |      |
| N/A                                     | Gutter Ponding?        | N/A   | N/A  | Gutter Slope (%)            | N/A  |
| N/A                                     | Gutter Lip Ht (in)     | N/A   | N/A  | Gutter X Slope (%)          | N/A  |
| N/A                                     | Painted X Walk1?       | Yes   | N/A  | Painted X Walk2?            | N/A  |
|                                         | X Walk 1 Direction     | To NW |      | X Walk 2 Direction          | N/A  |
| N/A                                     | X Walk 1 Width (in)    | 111.0 | N/A  | X Walk 2 Width (in)         | N/A  |
|                                         | X Walk 1 Slope (%)     | 8.4   |      | X Walk 2 Slope (%)          | N/A  |
|                                         | X Walk 1 X Slope (%)   | 1.7   |      | X Walk 2 X Slope (%)        | N/A  |
| N/A                                     | Ramp inside XWalk1?    | Yes   | N/A  | Ramp inside XWalk2?         | N/A  |
|                                         | Road Slope (%)         | N/A   | N/A  | Clear Space?                | N/A  |
|                                         | Road X Slope (%)       | N/A   | N/A  | Clear Space to XWalk (in)   | N/A  |
| N/A                                     | Any Obstructions?      | N/A   | N/A  | Storm Grate/Utility Hazard? | N/A  |
|                                         | Obstruction Type       |       | l    | Storm Grate/Utility Type    |      |
|                                         |                        | N/A   |      |                             | N/A  |
|                                         |                        |       | Yes  | Surface Condition? (G/P)    | Good |
|                                         | STATE OF THE PROPERTY. |       |      |                             |      |