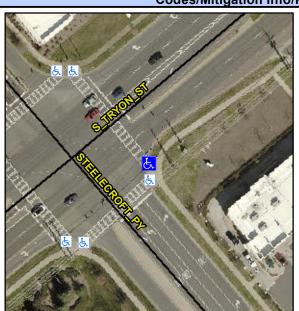

## Access Compliance Report Public Rights-of-Way (Curb Ramps)

Intersection ID: 50998 Main Street: S\_TRYON\_ST Cross Street: STEELECROFT\_PY Location: SE

ADA ID: E1A3C46FB7BE Ramp Type: Perp Initial Pass/Fail: Fail Overall Compliance: No Severity Score: 12.5

## Field Measurements/Component Compliance

Street 1 Name
Street 2 Signal
Street 2 Name
N/A
Stop Condition-Street 1
N/A

Possible Solutions:

Remove & Replace Entire Ramp.

N

N

N

Surveyor Notes:

N/A

N

PROW/ADA:

Not Found, R304.5.3

Total Cost: \$ 1850.00

| Field Measurements/Component Compilance |                        |       |      |                             |      |
|-----------------------------------------|------------------------|-------|------|-----------------------------|------|
| Compliance Description                  |                        | Data  | Comp | oliance Description         | Data |
| N/A                                     | Ramp Length (in)       | 96.0  | Yes  | Ramp Slope (%)              | 6.8  |
| Yes                                     | Ramp Width (in)        | 48.0  | No   | Ramp XSlope (%)             | 6.6  |
| N/A                                     | Flare Type LT          | N/A   | N/A  | Flare Type RT               | N/A  |
| N/A                                     | Flare Slope LT (%)     | N/A   | N/A  | Flare Slope RT (%)          | N/A  |
| N/A                                     | Flare Traversable LT?  | N/A   | N/A  | Flare Traversable RT?       | N/A  |
| N/A                                     | Landing Length (in)    | N/A   | N/A  | DWS Provided?               | N/A  |
| N/A                                     | Landing Width (in)     | N/A   | N/A  | DWS Contrast?               | N/A  |
| N/A                                     | Landing Slope (%)      | N/A   | N/A  | DWS Length (in)             | N/A  |
| N/A                                     | Landing X Slope (%)    | N/A   | N/A  | DWS Full Width?             | N/A  |
| N/A                                     | Landing Curb? (Y/N)    | N/A   | N/A  | DWS Offset (in)             | N/A  |
| N/A                                     | Shared Landing?        | N/A   |      |                             |      |
| N/A                                     | Gutter Ponding?        | N/A   | N/A  | Gutter Slope (%)            | N/A  |
| N/A                                     | Gutter Lip Ht (in)     | N/A   | N/A  | Gutter X Slope (%)          | N/A  |
| N/A                                     | Painted X Walk1?       | Yes   | N/A  | Painted X Walk2?            | N/A  |
|                                         | X Walk 1 Direction     | To NW |      | X Walk 2 Direction          | N/A  |
| N/A                                     | X Walk 1 Width (in)    | 111.0 | N/A  | X Walk 2 Width (in)         | N/A  |
|                                         | X Walk 1 Slope (%)     | 8.4   |      | X Walk 2 Slope (%)          | N/A  |
|                                         | X Walk 1 X Slope (%)   | 1.7   |      | X Walk 2 X Slope (%)        | N/A  |
| N/A                                     | Ramp inside XWalk1?    | Yes   | N/A  | Ramp inside XWalk2?         | N/A  |
|                                         | Road Slope (%)         | N/A   | N/A  | Clear Space?                | N/A  |
|                                         | Road X Slope (%)       | N/A   | N/A  | Clear Space to XWalk (in)   | N/A  |
| N/A                                     | Any Obstructions?      | N/A   | N/A  | Storm Grate/Utility Hazard? | N/A  |
|                                         | Obstruction Type       |       | l    | Storm Grate/Utility Type    |      |
|                                         |                        | N/A   |      |                             | N/A  |
|                                         |                        |       | Yes  | Surface Condition? (G/P)    | Good |
|                                         | STATE OF THE PROPERTY. |       |      |                             |      |