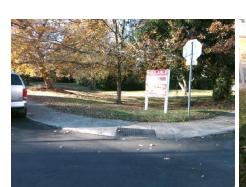

Intersection ID: 10737 Main Street: S BRUNS AV **Cross Street: SUMTER AV** Location: SW Initial Pass/Fail: Fail **Overall Compliance: No** ADA ID: E1AA8E6EBA4C Ramp Type: PerpDiag Severity Score: 21.25

Flare Traversable LT?

Flare Type LT

Street 1 Name SUMTER AV Stop Condition-Street 2 StopSign **S BRUNS AV** Street 2 Name Stop Condition-Street 1 StopSign Possible Solutions: Compliance Description N/A Remove & Replace Curb Ramp With Two New Directional Ramps or No Equivalent. N/A N/A N/A N/A Surveyor Notes: N/A N/A N/A N/A N/A N/A PROW/ADA: N/A R304.5.1, R304.2.2 N/A N/A N/A N/A