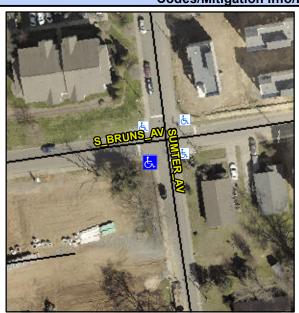

Intersection ID: 10737 Main Street: S BRUNS AV **Cross Street: SUMTER AV** Location: SW Initial Pass/Fail: Fail **Overall Compliance: No** ADA ID: E1AA8E6EBA4C Ramp Type: PerpDiag Severity Score: 21.25

Flare Traversable LT?

Flare Type LT

Street 1 Name SUMTER AV Stop Condition-Street 2 StopSign **S BRUNS AV** Street 2 Name Stop Condition-Street 1 StopSign Possible Solutions: Compliance Description N/A Remove & Replace Curb Ramp With Two New Directional Ramps or No Equivalent. N/A N/A N/A N/A Surveyor Notes: N/A N/A N/A N/A N/A N/A PROW/ADA: N/A R304.5.1, R304.2.2 N/A N/A N/A N/A