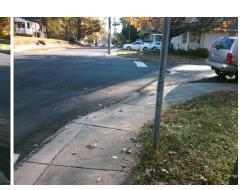

Intersection ID: 10737 Main Street: S BRUNS AV **Cross Street: SUMTER AV** Location: SW Initial Pass/Fail: Fail **Overall Compliance: No** ADA ID: E1AA8E6EBA4C Ramp Type: PerpDiag Severity Score: 21.25

Flare Traversable LT?

Flare Type LT

Street 1 Name SUMTER AV Stop Condition-Street 2 StopSign **S BRUNS AV** Street 2 Name Stop Condition-Street 1 StopSign Possible Solutions: Compliance Description N/A Remove & Replace Curb Ramp With Two New Directional Ramps or No Equivalent. N/A N/A N/A N/A Surveyor Notes: N/A N/A N/A N/A N/A N/A PROW/ADA: N/A R304.5.1, R304.2.2 N/A N/A N/A N/A