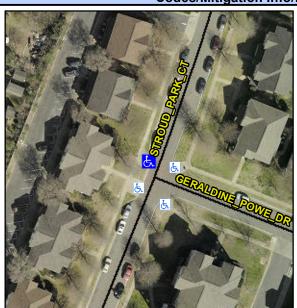

Intersection ID: 42579Main Street:GERALDINE\_POWE\_DRCross Street:STROUD\_PARK\_CTLocation:NWADA ID: E1AB33ABE97ARamp Type:BlendTrans1Initial Pass/Fail:FailOverall Compliance:NoSeverity Score:10

**Codes/Mitigation Info/Possible Solution** 