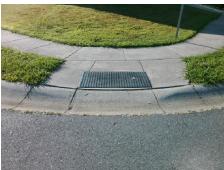

## Access Compliance Report Public Rights-of-Way (Curb Ramps)

Intersection ID: 31585Main Street:NAPTON\_CTCross Street:PATTONSBURG\_DRLocation:SEADA ID: E1B00CB9DDAARamp Type:BlendTrans1Initial Pass/Fail:FailOverall Compliance:NoSeverity Score:10

## Field Measurements/Component Compliance

Street 1 Name
Stop Condition-Street 1
Street 2 Name
Stop Condition-Street 2

NAPTON CT StopSign PATTONBURG DR None Possible Solutions:

Remove & Replace Curb Ramp With
Two New Directional Ramps or
Equivalent.

Surveyor Notes:

N/A

PROW/ADA:
Not Found, R304.5.1, R304.5.3

Total Cost: \$ 3200.00

| Compliance         Description         Data         Compliance         Description         Data           N/A         Ramp Length (in)         52.0         Yes         BlendTrans Slope (%)         3.2           No         Ramp Width (in)         40.0         No         BlendTrans XSlope (%)         2.2           N/A         Flare Type LT         N/A         N/A         Flare Type RT         N/A           N/A         Flare Slope LT (%)         N/A         N/A         Flare Slope RT (%)         N/A           N/A         Flare Traversable LT?         N/A         N/A         Flare Traversable RT?         N/A           N/A         Landing Length (in)         N/A         N/A         DWS Provided?         N/A           N/A         Landing Length (in)         N/A         N/A         DWS Contrast?         N/A           N/A         Landing Slope (%)         N/A         N/A         DWS Contrast?         N/A           N/A         Landing Slope (%)         N/A         N/A         DWS Length (in)         N/A           N/A         Landing Slope (%)         N/A         N/A         DWS Full Width?         N/A           N/A         Landing Slope (%)         N/A         N/A         DWS Full Width?                                                                                                                                                                                                                                                                                                      | Field Measurements/Component Compilance |                       |      |                        |                             |      |  |
|----------------------------------------------------------------------------------------------------------------------------------------------------------------------------------------------------------------------------------------------------------------------------------------------------------------------------------------------------------------------------------------------------------------------------------------------------------------------------------------------------------------------------------------------------------------------------------------------------------------------------------------------------------------------------------------------------------------------------------------------------------------------------------------------------------------------------------------------------------------------------------------------------------------------------------------------------------------------------------------------------------------------------------------------------------------------------------------------------------------------------------------------------------------------------------------------------------------------------------------------------------------------------------------------------------------------------------------------------------------------------------------------------------------------------------------------------------------------------------------------------------------------------------------------------|-----------------------------------------|-----------------------|------|------------------------|-----------------------------|------|--|
| No         Ramp Width (in)         40.0         No         BlendTrans XSlope (%)         2.2           N/A         Flare Type LT         N/A         N/A         Flare Type RT         N/A           N/A         Flare Slope LT (%)         N/A         N/A         Flare Slope RT (%)         N/A           N/A         Flare Traversable RT?         N/A         N/A         N/A         Flare Traversable RT?         N/A           N/A         Landing Length (in)         N/A         N/A         DWS Provided?         N/A           N/A         Landing Length (in)         N/A         N/A         DWS Contrast?         N/A           N/A         Landing Slope (%)         N/A         N/A         DWS Contrast?         N/A           N/A         Landing Slope (%)         N/A         N/A         DWS Contrast?         N/A           N/A         Landing Slope (%)         N/A         N/A         DWS Contrast?         N/A           N/A         Landing Slope (%)         N/A         N/A         DWS Contrast?         N/A           N/A         DWS Contrast?         N/A         N/A         DWS Contrast?         N/A           N/A         Store Guttate         N/A         N/A         DWS Contrast? <td< th=""><th colspan="2">Compliance Description</th><th>Data</th><th colspan="2">Compliance Description</th><th>Data</th></td<>                                                                                                                                                                                     | Compliance Description                  |                       | Data | Compliance Description |                             | Data |  |
| N/A         Flare Type LT         N/A         N/A         Flare Slope RT (%)         N/A           N/A         Flare Slope LT (%)         N/A         N/A         Flare Slope RT (%)         N/A           N/A         Flare Slope RT (%)         N/A         N/A         N/A         Flare Slope RT (%)         N/A           N/A         Flare Traversable RT?         N/A         N/A         N/A         Flare Traversable RT?         N/A           N/A         Landing Length (in)         N/A         N/A         DWS Provided?         N/A           N/A         Landing Width (in)         N/A         N/A         DWS Contrast?         N/A           N/A         Landing Slope (%)         N/A         N/A         DWS Contrast?         N/A           N/A         DWS Contrast?         N/A         N/A         DWS Contrast?         N/A           N/A         N/A         N/A         DWS Contrast?         N/A                                                                                                                                                                                                                                                                                                                            | N/A                                     | Ramp Length (in)      | 52.0 | Yes                    | BlendTrans Slope (%)        | 3.2  |  |
| N/A         Flare Slope LT (%)         N/A         N/A         Flare Slope RT (%)         N/A           N/A         Flare Traversable LT?         N/A         N/A         Flare Traversable RT?         N/A           N/A         Landing Length (in)         N/A         N/A         DWS Provided?         N/A           N/A         Landing Width (in)         N/A         N/A         DWS Contrast?         N/A           N/A         Landing Slope (%)         N/A         N/A         DWS Contrast?         N/A           N/A         DWS Contrast?         N/A         N/A         DWS Contrast?         N/A           N/A         Landing Slope (%)         N/A         N/A         DWS Length (in)         N/A           N/A         DWS Contrast?         N/A         N/A         DWS Contrast?         N/A                                                                                                                                                                                                                                                                                                                                       | No                                      | Ramp Width (in)       | 40.0 | No                     | BlendTrans XSlope (%)       | 2.2  |  |
| N/A         Flare Traversable LT?         N/A         N/A         Flare Traversable RT?         N/A           N/A         Landing Length (in)         N/A         N/A         DWS Provided?         N/A           N/A         Landing Width (in)         N/A         N/A         DWS Contrast?         N/A           N/A         Landing Slope (%)         N/A         N/A         DWS Length (in)         N/A           N/A         Landing X Slope (%)         N/A         N/A         DWS Full Width?         N/A           N/A         Landing Curb? (Y/N)         N/A         N/A         DWS Offset (in)         N/A           N/A         Shared Landing?         N/A         N/A         DWS Offset (in)         N/A           N/A         Shared Landing?         N/A         N/A         DWS Offset (in)         N/A           N/A         Shared Landing?         N/A         N/A         DWS Offset (in)         N/A           N/A         Gutter Ponding?         N/A         N/A         Gutter Slope (%)         N/A           N/A         Gutter Lip Ht (in)         0.5         N/A         Gutter Slope (%)         N/A           N/A         N/A         Painted X Walk2?         No         X Walk 2 Direction         To                                                                                                                                                                                                                                                                                                      | N/A                                     | Flare Type LT         | N/A  | N/A                    | Flare Type RT               | N/A  |  |
| N/A         Landing Length (in)         N/A         N/A         DWS Provided?         N/A           N/A         Landing Width (in)         N/A         N/A         DWS Contrast?         N/A           N/A         Landing Slope (%)         N/A         N/A         DWS Length (in)         N/A           N/A         Landing X Slope (%)         N/A         N/A         DWS Full Width?         N/A           N/A         Landing Curb? (Y/N)         N/A         N/A         DWS Offset (in)         N/A           N/A         Shared Landing?         N/A         N/A         DWS Offset (in)         N/A           N/A         Shared Landing?         N/A         N/A         DWS Offset (in)         N/A           N/A         Shared Landing?         N/A         N/A         DWS Offset (in)         N/A           N/A         Gutter Ponding?         N/A         N/A         Gutter Slope (%)         N/A           N/A         Gutter Slope (%)         N/A         N/A         Gutter Slope (%)         N/A           N/A         Full Little (in)         N/A         N/A         A Walk 2 Direction         To W           X Walk 1 Direction         To N         X Walk 2 Walk 2 Width (in)         N/A         X Walk 2 Slope (%) </th <th>N/A</th> <th>Flare Slope LT (%)</th> <th>N/A</th> <th>N/A</th> <th>Flare Slope RT (%)</th> <th>N/A</th>                                                                                                                                                                              | N/A                                     | Flare Slope LT (%)    | N/A  | N/A                    | Flare Slope RT (%)          | N/A  |  |
| N/A         Landing Width (in)         N/A         N/A         DWS Contrast?         N/A           N/A         Landing Slope (%)         N/A         N/A         DWS Length (in)         N/A           N/A         Landing X Slope (%)         N/A         N/A         DWS Full Width?         N/A           N/A         Landing Curb? (Y/N)         N/A         N/A         DWS Offset (in)         N/A           N/A         Shared Landing?         N/A         N/A         DWS Offset (in)         N/A           N/A         Shared Landing?         N/A         N/A         DWS Offset (in)         N/A           N/A         Shared Landing?         N/A         N/A         DWS Offset (in)         N/A           N/A         Shared Landing?         N/A         N/A         Out the Start of t | N/A                                     | Flare Traversable LT? | N/A  | N/A                    | Flare Traversable RT?       | N/A  |  |
| N/A         Landing Slope (%)         N/A         N/A         DWS Length (in)         N/A           N/A         Landing X Slope (%)         N/A         N/A         DWS Full Width?         N/A           N/A         Landing Curb? (Y/N)         N/A         N/A         DWS Offset (in)         N/A           N/A         Shared Landing?         N/A         N/A         DWS Offset (in)         N/A           N/A         Shared Landing?         N/A         N/A         DWS Offset (in)         N/A           N/A         Shared Landing?         N/A         N/A         DWS Offset (in)         N/A           N/A         Shared Landing?         N/A         N/A         Gutter Slope (%)         N/A           N/A         Gutter Ponding?         N/A         N/A         Gutter Slope (%)         N/A           N/A         Gutter Lip Ht (in)         0.5         N/A         Gutter X Slope (%)         N/A           N/A         Painted X Walk1?         No         X Walk 2 Widk2?         No         X Walk 2 Width (in)         N/A           X Walk 1 Slope (%)         3.3         X Walk 2 Slope (%)         3.4         X Walk 2 Slope (%)         3.0           N/A         Road Slope (%)         1.4         Road X Slope (%                                                                                                                                                                                                                                                                                             | N/A                                     | Landing Length (in)   | N/A  | N/A                    | DWS Provided?               | N/A  |  |
| N/A         Landing X Slope (%)         N/A         N/A         DWS Full Width?         N/A           N/A         Landing Curb? (Y/N)         N/A         N/A         DWS Offset (in)         N/A           N/A         Shared Landing?         N/A         N/A         N/A         DWS Offset (in)         N/A           N/A         Shared Landing?         N/A         N/A         OWS Full Width?         N/A           N/A         Gutter Ponding?         N/A         N/A         Gutter Slope (%)         N/A           N/A         Gutter V Slope (%)         N/A         N/A         Gutter X Slope (%)         N/A           N/A         Painted X Walk2?         No         X Walk 2 Direction         To W         X Walk 2 Direction         To W           X Walk 1 Direction         N/A         X Walk 2 Width (in)         N/A         X Walk 2 Slope (%)         0.8           X Walk 1 Slope (%)         3.3         X Walk 2 Slope (%)         3.0         X Walk 2 X Slope (%)         3.0           N/A         Road Slope (%)         1.4         Clear Space?         N/A           Road X Slope (%)         2.6         N/A         Clear Space to XWalk (in)         N/A           N/A         Obstruction Type         N/A         N                                                                                                                                                                                                                                                                                    | N/A                                     | Landing Width (in)    | N/A  | N/A                    | DWS Contrast?               | N/A  |  |
| N/A Landing Curb? (Y/N) N/A N/A Shared Landing? N/A N/A Gutter Ponding? N/A N/A Gutter Lip Ht (in) 0.5 N/A Painted X Walk1? No X Walk 1 Direction To N X Walk 1 Slope (%) 3.3 X Walk 1 X Slope (%) 0.8 X Walk 1 X Slope (%) 0.7 N/A Ramp inside XWalk1? N/A Road Slope (%) 1.4 Road X Slope (%) 2.6 N/A Painted X Walk (in) N/A X Walk 2 Slope (%) 0.8 X Walk 2 X Slope (%) 3.0 N/A Road X Slope (%) 1.4 Road X Slope (%) 1.4 Clear Space? N/A N/A Storm Grate/Utility Hazard? N/A Storm Grate/Utility Type N/A Yes Surface Condition? (G/P) Good                                                                                                                                                                                                                                                                                                                                                                                                                                                                                                                                                                                                                                                                                                                                                                                                                                                                                                                                                                                                  | N/A                                     | Landing Slope (%)     | N/A  | N/A                    | DWS Length (in)             | N/A  |  |
| N/A Shared Landing? N/A Gutter Ponding? N/A Gutter Lip Ht (in) N/A Gutter Lip Ht (in) N/A Painted X Walk1? NO X Walk 1 Direction X Walk 1 Width (in) X Walk 1 Slope (%) X Walk 1 Slope (%) X Walk 1 X Slope (%) N/A Ramp inside XWalk1? N/A Road Slope (%) N/A Road X Slope (%) N/A Storm Grate/Utility Hazard? Storm Grate/Utility Type N/A Yes Surface Condition? (G/P)  N/A N/A Road Clear Space to XWalk (in) N/A Storm Grate/Utility Type N/A                                                                                                                                                                                                                                                                                                                                                                                                                                                                                                                                                                                                                                                                                                                                                                                                                                                                                                                                                                   | N/A                                     | Landing X Slope (%)   | N/A  | N/A                    | DWS Full Width?             | N/A  |  |
| N/A         Gutter Ponding?         N/A         N/A         Gutter Slope (%)         N/A           N/A         Gutter Lip Ht (in)         0.5         N/A         Gutter X Slope (%)         N/A           N/A         Painted X Walk1?         No         N/A         Painted X Walk2?         No           X Walk 1 Direction         To N         X Walk 2 Direction         To W           X Walk 1 Width (in)         N/A         X Walk 2 Width (in)         N/A           X Walk 1 Slope (%)         3.3         X Walk 2 Slope (%)         0.8           X Walk 2 X Slope (%)         3.0         N/A         Ramp inside XWalk2?         N/A           Road Slope (%)         1.4         Clear Space?         N/A           Road X Slope (%)         2.6         N/A         Clear Space to XWalk (in)         N/A           N/A         Obstructions?         N/A         Storm Grate/Utility Hazard?         N/A           Obstruction Type         N/A         Storm Grate/Utility Type         N/A    Yes Surface Condition? (G/P)                                                                                                                                                                                                                                                                                                                                                                                                                                                                                                   | N/A                                     | Landing Curb? (Y/N)   | N/A  | N/A                    | DWS Offset (in)             | N/A  |  |
| N/A Gutter Lip Ht (in)  N/A Painted X Walk1?  NO  X Walk 1 Direction  X Walk 1 Width (in)  X Walk 1 Slope (%)  N/A  Ramp inside XWalk1?  Road Slope (%)  N/A  N/A  N/A  N/A  N/A  Road X Slope (%)  N/A  N/A  N/A  N/A  N/A  N/A  N/A  N/                                                                                                                                                                                                                                                                                                                                                                                                                                                                                                                                                                                                                                                                                                                                                                                                                                                                                                                                                                                                                                                                                                                                                                                                                                                                                                          | N/A                                     | Shared Landing?       | N/A  |                        |                             |      |  |
| N/A         Painted X Walk1?         No         N/A         Painted X Walk2?         No           X Walk 1 Direction         To N         X Walk 2 Direction         To W           X Walk 1 Width (in)         N/A         X Walk 2 Width (in)         N/A           X Walk 1 Slope (%)         3.3         X Walk 2 Slope (%)         0.8           X Walk 2 X Slope (%)         3.0         X Walk 2 X Slope (%)         3.0           N/A         Road Slope (%)         1.4         Clear Space?         N/A           Road X Slope (%)         2.6         N/A         Clear Space to XWalk (in)         N/A           N/A         Any Obstructions?         N/A         N/A         Storm Grate/Utility Hazard?         N/A           Obstruction Type         N/A         Storm Grate/Utility Type         N/A           Yes         Surface Condition? (G/P)         Good                                                                                                                                                                                                                                                                                                                                                                                                                                                                                                                                                                                                                                                                 | N/A                                     | Gutter Ponding?       | N/A  | N/A                    | Gutter Slope (%)            | N/A  |  |
| X Walk 1 Direction         To N         X Walk 2 Direction         To W           X Walk 1 Width (in)         N/A         X Walk 2 Width (in)         N/A           X Walk 1 Slope (%)         3.3         X Walk 2 Slope (%)         0.8           X Walk 1 X Slope (%)         0.7         X Walk 2 X Slope (%)         3.0           N/A         Ramp inside XWalk1?         N/A         Ramp inside XWalk2?         N/A           Road Slope (%)         1.4         Clear Space?         N/A           Road X Slope (%)         2.6         N/A         Clear Space to XWalk (in)         N/A           N/A         Storm Grate/Utility Hazard?         N/A           Obstruction Type         N/A         Storm Grate/Utility Type         N/A           Yes         Surface Condition? (G/P)         Good                                                                                                                                                                                                                                                                                                                                                                                                                                                                                                                                                                                                                                                                                                                                   | N/A                                     | Gutter Lip Ht (in)    | 0.5  | N/A                    | Gutter X Slope (%)          | N/A  |  |
| X Walk 1 Width (in)       N/A       X Walk 2 Width (in)       N/A         X Walk 1 Slope (%)       3.3       X Walk 2 Slope (%)       0.8         X Walk 1 X Slope (%)       0.7       X Walk 2 X Slope (%)       3.0         N/A       Ramp inside XWalk1?       N/A       Ramp inside XWalk2?       N/A         Road Slope (%)       1.4       Clear Space?       N/A         Road X Slope (%)       2.6       N/A       Clear Space to XWalk (in)       N/A         N/A       Storm Grate/Utility Hazard?       N/A         Storm Grate/Utility Type       N/A         Yes       Surface Condition? (G/P)       Good                                                                                                                                                                                                                                                                                                                                                                                                                                                                                                                                                                                                                                                                                                                                                                                                                                                                                                                            | N/A                                     | Painted X Walk1?      | No   | N/A                    | Painted X Walk2?            | No   |  |
| X Walk 1 Slope (%)       3.3       X Walk 2 Slope (%)       0.8         X Walk 1 X Slope (%)       0.7       X Walk 2 X Slope (%)       3.0         N/A       Ramp inside XWalk1?       N/A       Ramp inside XWalk2?       N/A         Road Slope (%)       1.4       Clear Space?       N/A         Road X Slope (%)       2.6       N/A       Clear Space to XWalk (in)       N/A         N/A       Storm Grate/Utility Hazard?       N/A         Storm Grate/Utility Type       N/A         Yes       Surface Condition? (G/P)       Good                                                                                                                                                                                                                                                                                                                                                                                                                                                                                                                                                                                                                                                                                                                                                                                                                                                                                                                                                                                                      |                                         | X Walk 1 Direction    | To N |                        | X Walk 2 Direction          | To W |  |
| X Walk 1 X Slope (%)  N/A Ramp inside XWalk1? Road Slope (%) 1.4 Road X Slope (%) 2.6 N/A Any Obstructions? Obstruction Type  N/A  Yes  X Walk 2 X Slope (%) 3.0  X Walk 2 X Slope (%)  All Clear Space? N/A Storm Grate/Utility Hazard? N/A Storm Grate/Utility Type  N/A  Yes Surface Condition? (G/P) Good                                                                                                                                                                                                                                                                                                                                                                                                                                                                                                                                                                                                                                                                                                                                                                                                                                                                                                                                                                                                                                                                          |                                         | X Walk 1 Width (in)   | N/A  |                        | X Walk 2 Width (in)         | N/A  |  |
| N/A Ramp inside XWalk1? Road Slope (%) Road X Slope (%) Road X Slope (%) N/A N/A Any Obstructions? Obstruction Type N/A Yes Surface Condition? (G/P) N/A Ramp inside XWalk2? N/A Clear Space? N/A Clear Space to XWalk (in) N/A Storm Grate/Utility Hazard? N/A Storm Grate/Utility Type N/A Yes Surface Condition? (G/P)                                                                                                                                                                                                                                                                                                                                                                                                                                                                                                                                                                                                                                                                                                                                                                                                                                                                                                                                                                                                                                                                                                                                                                                                                          |                                         | X Walk 1 Slope (%)    | 3.3  |                        | X Walk 2 Slope (%)          | 0.8  |  |
| Road Slope (%) 1.4 Road X Slope (%) 2.6 N/A Any Obstructions? Obstruction Type N/A Yes Clear Space? N/A Clear Space to XWalk (in) N/A Storm Grate/Utility Hazard? N/A Yes Surface Condition? (G/P) Good                                                                                                                                                                                                                                                                                                                                                                                                                                                                                                                                                                                                                                                                                                                                                                                                                                                                                                                                                                                                                                                                                                                                                                                                                                                                                                                                            |                                         | X Walk 1 X Slope (%)  | 0.7  |                        | X Walk 2 X Slope (%)        | 3.0  |  |
| Road X Slope (%)  N/A Any Obstructions? Obstruction Type  N/A  Yes  Road X Slope (%)  N/A Clear Space to XWalk (in) N/A Storm Grate/Utility Hazard? N/A  Ves Surface Condition? (G/P)  Good                                                                                                                                                                                                                                                                                                                                                                                                                                                                                                                                                                                                                                                                                                                                                                                                                                                                                                                                                                                                                                                                                                                                                                                                                                                                                                                                                        | N/A                                     | Ramp inside XWalk1?   | N/A  | N/A                    | Ramp inside XWalk2?         | N/A  |  |
| N/A Any Obstructions? Obstruction Type  N/A  N/A  Storm Grate/Utility Hazard? Storm Grate/Utility Type  N/A  Yes Surface Condition? (G/P)  Good                                                                                                                                                                                                                                                                                                                                                                                                                                                                                                                                                                                                                                                                                                                                                                                                                                                                                                                                                                                                                                                                                                                                                                                                                                                                                                                                                                                                    |                                         | Road Slope (%)        | 1.4  |                        | Clear Space?                | N/A  |  |
| Obstruction Type  N/A  Yes Surface Condition? (G/P)  Storm Grate/Utility Type  N/A  Yes Surface Condition?                                                                                                                                                                                                                                                                                                                                                                                                                                                                                                                                                                                                                                                                                                                                                                                                                                                                                                                                                                                                                                                                                                                                                                                                                                                                                                                                                                                                                                         |                                         | Road X Slope (%)      | 2.6  | N/A                    | Clear Space to XWalk (in)   | N/A  |  |
| N/A Yes Surface Condition? (G/P) Good                                                                                                                                                                                                                                                                                                                                                                                                                                                                                                                                                                                                                                                                                                                                                                                                                                                                                                                                                                                                                                                                                                                                                                                                                                                                                                                                                                                                                                                                                                              | N/A                                     | Any Obstructions?     | N/A  | N/A                    | Storm Grate/Utility Hazard? | N/A  |  |
| Yes Surface Condition? (G/P) Good                                                                                                                                                                                                                                                                                                                                                                                                                                                                                                                                                                                                                                                                                                                                                                                                                                                                                                                                                                                                                                                                                                                                                                                                                                                                                                                                                                                                                                                                                                                  |                                         | Obstruction Type      |      |                        | Storm Grate/Utility Type    |      |  |
| ` '                                                                                                                                                                                                                                                                                                                                                                                                                                                                                                                                                                                                                                                                                                                                                                                                                                                                                                                                                                                                                                                                                                                                                                                                                                                                                                                                                                                                                                                                                                                                                |                                         |                       | N/A  |                        |                             | N/A  |  |
| No Curb Slope (%) 15.8                                                                                                                                                                                                                                                                                                                                                                                                                                                                                                                                                                                                                                                                                                                                                                                                                                                                                                                                                                                                                                                                                                                                                                                                                                                                                                                                                                                                                                                                                                                             |                                         |                       |      | Yes                    | Surface Condition? (G/P)    | Good |  |
|                                                                                                                                                                                                                                                                                                                                                                                                                                                                                                                                                                                                                                                                                                                                                                                                                                                                                                                                                                                                                                                                                                                                                                                                                                                                                                                                                                                                                                                                                                                                                    |                                         |                       |      | No                     | Curb Slope (%)              | 15.8 |  |