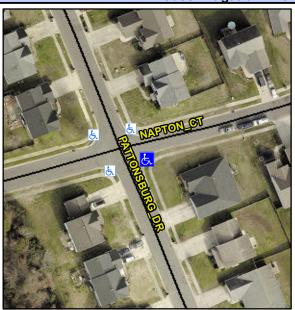

## Access Compliance Report Public Rights-of-Way (Curb Ramps)

Intersection ID: 31585Main Street:NAPTON\_CTCross Street:PATTONSBURG\_DRLocation:SEADA ID: E1B00CB9DDAARamp Type:BlendTrans1Initial Pass/Fail:FailOverall Compliance:NoSeverity Score:10

## Field Measurements/Component Compliance

Street 1 Name
Stop Condition-Street 1
Street 2 Name
Stop Condition-Street 2

NAPTON CT StopSign PATTONBURG DR None Possible Solutions:

Remove & Replace Curb Ramp With
Two New Directional Ramps or
Equivalent.