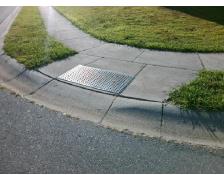

## Access Compliance Report Public Rights-of-Way (Curb Ramps)

Intersection ID: 31585Main Street:NAPTON\_CTCross Street:PATTONSBURG\_DRLocation:SEADA ID: E1B00CB9DDAARamp Type:BlendTrans1Initial Pass/Fail:FailOverall Compliance:NoSeverity Score:10

## Field Measurements/Component Compliance

Street 1 Name
Stop Condition-Street 1
Street 2 Name
Stop Condition-Street 2

NAPTON CT StopSign PATTONBURG DR None Possible Solutions:

Remove & Replace Curb Ramp With
Two New Directional Ramps or
Equivalent.

Surveyor Notes:

N/A

PROW/ADA:
Not Found, R304.5.1, R304.5.3

Total Cost: \$ 3200.00

| Compliance         Description         Data         Compliance         Description         Data           N/A         Ramp Length (in)         52.0         Yes         BlendTrans Slope (%)         3.2           No         Ramp Width (in)         40.0         No         BlendTrans XSlope (%)         2.2           N/A         Flare Type LT         N/A         N/A         Flare Type RT         N/A           N/A         Flare Slope LT (%)         N/A         N/A         Flare Slope RT (%)         N/A           N/A         Flare Traversable LT?         N/A         N/A         Flare Traversable RT?         N/A           N/A         Landing Length (in)         N/A         N/A         DWS Provided?         N/A           N/A         Landing Length (in)         N/A         N/A         DWS Contrast?         N/A           N/A         Landing Slope (%)         N/A         N/A         DWS Contrast?         N/A           N/A         Landing Slope (%)         N/A         N/A         DWS Length (in)         N/A           N/A         Landing Slope (%)         N/A         N/A         DWS Full Width?         N/A           N/A         Landing Slope (%)         N/A         N/A         DWS Full Width?                                                                                                                                                                                                                                                                                                      | Field Measurements/Component Compilance |                       |      |                        |                             |      |  |
|----------------------------------------------------------------------------------------------------------------------------------------------------------------------------------------------------------------------------------------------------------------------------------------------------------------------------------------------------------------------------------------------------------------------------------------------------------------------------------------------------------------------------------------------------------------------------------------------------------------------------------------------------------------------------------------------------------------------------------------------------------------------------------------------------------------------------------------------------------------------------------------------------------------------------------------------------------------------------------------------------------------------------------------------------------------------------------------------------------------------------------------------------------------------------------------------------------------------------------------------------------------------------------------------------------------------------------------------------------------------------------------------------------------------------------------------------------------------------------------------------------------------------------------------------|-----------------------------------------|-----------------------|------|------------------------|-----------------------------|------|--|
| No         Ramp Width (in)         40.0         No         BlendTrans XSlope (%)         2.2           N/A         Flare Type LT         N/A         N/A         Flare Type RT         N/A           N/A         Flare Slope LT (%)         N/A         N/A         Flare Slope RT (%)         N/A           N/A         Flare Traversable RT?         N/A         N/A         N/A         Flare Traversable RT?         N/A           N/A         Landing Length (in)         N/A         N/A         DWS Provided?         N/A           N/A         Landing Length (in)         N/A         N/A         DWS Contrast?         N/A           N/A         Landing Slope (%)         N/A         N/A         DWS Contrast?         N/A           N/A         Landing Slope (%)         N/A         N/A         DWS Contrast?         N/A           N/A         Landing Slope (%)         N/A         N/A         DWS Contrast?         N/A           N/A         Landing Slope (%)         N/A         N/A         DWS Contrast?         N/A           N/A         DWS Contrast?         N/A         N/A         DWS Contrast?         N/A           N/A         Store Guttate         N/A         N/A         DWS Contrast? <td< th=""><th colspan="2">Compliance Description</th><th>Data</th><th colspan="2">Compliance Description</th><th>Data</th></td<>                                                                                                                                                                                     | Compliance Description                  |                       | Data | Compliance Description |                             | Data |  |
| N/A         Flare Type LT         N/A         N/A         Flare Slope RT (%)         N/A           N/A         Flare Slope LT (%)         N/A         N/A         Flare Slope RT (%)         N/A           N/A         Flare Slope RT (%)         N/A         N/A         N/A         Flare Slope RT (%)         N/A           N/A         Flare Traversable RT?         N/A         N/A         N/A         Flare Traversable RT?         N/A           N/A         Landing Length (in)         N/A         N/A         DWS Provided?         N/A           N/A         Landing Width (in)         N/A         N/A         DWS Contrast?         N/A           N/A         Landing Slope (%)         N/A         N/A         DWS Contrast?         N/A           N/A         DWS Contrast?         N/A         N/A         DWS Contrast?         N/A           N/A         N/A         N/A         DWS Contrast?         N/A                                                                                                                                                                                                                                                                                                                            | N/A                                     | Ramp Length (in)      | 52.0 | Yes                    | BlendTrans Slope (%)        | 3.2  |  |
| N/A         Flare Slope LT (%)         N/A         N/A         Flare Slope RT (%)         N/A           N/A         Flare Traversable LT?         N/A         N/A         Flare Traversable RT?         N/A           N/A         Landing Length (in)         N/A         N/A         DWS Provided?         N/A           N/A         Landing Width (in)         N/A         N/A         DWS Contrast?         N/A           N/A         Landing Slope (%)         N/A         N/A         DWS Contrast?         N/A           N/A         DWS Contrast?         N/A         N/A         DWS Contrast?         N/A           N/A         Landing Slope (%)         N/A         N/A         DWS Length (in)         N/A           N/A         DWS Contrast?         N/A         N/A         DWS Contrast?         N/A                                                                                                                                                                                                                                                                                                                                       | No                                      | Ramp Width (in)       | 40.0 | No                     | BlendTrans XSlope (%)       | 2.2  |  |
| N/A         Flare Traversable LT?         N/A         N/A         Flare Traversable RT?         N/A           N/A         Landing Length (in)         N/A         N/A         DWS Provided?         N/A           N/A         Landing Width (in)         N/A         N/A         DWS Contrast?         N/A           N/A         Landing Slope (%)         N/A         N/A         DWS Length (in)         N/A           N/A         Landing X Slope (%)         N/A         N/A         DWS Full Width?         N/A           N/A         Landing Curb? (Y/N)         N/A         N/A         DWS Offset (in)         N/A           N/A         Shared Landing?         N/A         N/A         DWS Offset (in)         N/A           N/A         Shared Landing?         N/A         N/A         DWS Offset (in)         N/A           N/A         Shared Landing?         N/A         N/A         DWS Offset (in)         N/A           N/A         Gutter Ponding?         N/A         N/A         Gutter Slope (%)         N/A           N/A         Gutter Lip Ht (in)         0.5         N/A         Gutter Slope (%)         N/A           N/A         N/A         Painted X Walk2?         No         X Walk 2 Direction         To                                                                                                                                                                                                                                                                                                      | N/A                                     | Flare Type LT         | N/A  | N/A                    | Flare Type RT               | N/A  |  |
| N/A         Landing Length (in)         N/A         N/A         DWS Provided?         N/A           N/A         Landing Width (in)         N/A         N/A         DWS Contrast?         N/A           N/A         Landing Slope (%)         N/A         N/A         DWS Length (in)         N/A           N/A         Landing X Slope (%)         N/A         N/A         DWS Full Width?         N/A           N/A         Landing Curb? (Y/N)         N/A         N/A         DWS Offset (in)         N/A           N/A         Shared Landing?         N/A         N/A         DWS Offset (in)         N/A           N/A         Shared Landing?         N/A         N/A         DWS Offset (in)         N/A           N/A         Shared Landing?         N/A         N/A         DWS Offset (in)         N/A           N/A         Gutter Ponding?         N/A         N/A         Gutter Slope (%)         N/A           N/A         Gutter Slope (%)         N/A         N/A         Gutter Slope (%)         N/A           N/A         Full Little (in)         N/A         N/A         A Walk 2 Direction         To W           X Walk 1 Direction         To N         X Walk 2 Walk 2 Width (in)         N/A         X Walk 2 Slope (%) </th <th>N/A</th> <th>Flare Slope LT (%)</th> <th>N/A</th> <th>N/A</th> <th>Flare Slope RT (%)</th> <th>N/A</th>                                                                                                                                                                              | N/A                                     | Flare Slope LT (%)    | N/A  | N/A                    | Flare Slope RT (%)          | N/A  |  |
| N/A         Landing Width (in)         N/A         N/A         DWS Contrast?         N/A           N/A         Landing Slope (%)         N/A         N/A         DWS Length (in)         N/A           N/A         Landing X Slope (%)         N/A         N/A         DWS Full Width?         N/A           N/A         Landing Curb? (Y/N)         N/A         N/A         DWS Offset (in)         N/A           N/A         Shared Landing?         N/A         N/A         DWS Offset (in)         N/A           N/A         Shared Landing?         N/A         N/A         DWS Offset (in)         N/A           N/A         Shared Landing?         N/A         N/A         DWS Offset (in)         N/A           N/A         Shared Landing?         N/A         N/A         Out the Start of t | N/A                                     | Flare Traversable LT? | N/A  | N/A                    | Flare Traversable RT?       | N/A  |  |
| N/A         Landing Slope (%)         N/A         N/A         DWS Length (in)         N/A           N/A         Landing X Slope (%)         N/A         N/A         DWS Full Width?         N/A           N/A         Landing Curb? (Y/N)         N/A         N/A         DWS Offset (in)         N/A           N/A         Shared Landing?         N/A         N/A         DWS Offset (in)         N/A           N/A         Shared Landing?         N/A         N/A         DWS Offset (in)         N/A           N/A         Shared Landing?         N/A         N/A         DWS Offset (in)         N/A           N/A         Shared Landing?         N/A         N/A         Gutter Slope (%)         N/A           N/A         Gutter Ponding?         N/A         N/A         Gutter Slope (%)         N/A           N/A         Gutter Lip Ht (in)         0.5         N/A         Gutter X Slope (%)         N/A           N/A         Painted X Walk1?         No         X Walk 2 Widk2?         No         X Walk 2 Width (in)         N/A           X Walk 1 Slope (%)         3.3         X Walk 2 Slope (%)         3.4         X Walk 2 Slope (%)         3.0           N/A         Road Slope (%)         1.4         Road X Slope (%                                                                                                                                                                                                                                                                                             | N/A                                     | Landing Length (in)   | N/A  | N/A                    | DWS Provided?               | N/A  |  |
| N/A         Landing X Slope (%)         N/A         N/A         DWS Full Width?         N/A           N/A         Landing Curb? (Y/N)         N/A         N/A         DWS Offset (in)         N/A           N/A         Shared Landing?         N/A         N/A         N/A         DWS Offset (in)         N/A           N/A         Shared Landing?         N/A         N/A         OWS Full Width?         N/A           N/A         Gutter Ponding?         N/A         N/A         Gutter Slope (%)         N/A           N/A         Gutter V Slope (%)         N/A         N/A         Gutter X Slope (%)         N/A           N/A         Painted X Walk2?         No         X Walk 2 Direction         To W         X Walk 2 Direction         To W           X Walk 1 Direction         N/A         X Walk 2 Width (in)         N/A         X Walk 2 Slope (%)         0.8           X Walk 1 Slope (%)         3.3         X Walk 2 Slope (%)         3.0         X Walk 2 X Slope (%)         3.0           N/A         Road Slope (%)         1.4         Clear Space?         N/A           Road X Slope (%)         2.6         N/A         Clear Space to XWalk (in)         N/A           N/A         Obstruction Type         N/A         N                                                                                                                                                                                                                                                                                    | N/A                                     | Landing Width (in)    | N/A  | N/A                    | DWS Contrast?               | N/A  |  |
| N/A Landing Curb? (Y/N) N/A N/A Shared Landing? N/A N/A Gutter Ponding? N/A N/A Gutter Lip Ht (in) 0.5 N/A Painted X Walk1? No X Walk 1 Direction To N X Walk 1 Slope (%) 3.3 X Walk 1 X Slope (%) 0.8 X Walk 1 X Slope (%) 0.7 N/A Ramp inside XWalk1? N/A Road Slope (%) 1.4 Road X Slope (%) 2.6 N/A Painted X Walk (in) N/A X Walk 2 Slope (%) 0.8 X Walk 2 X Slope (%) 3.0 N/A Road X Slope (%) 1.4 Road X Slope (%) 1.4 Clear Space? N/A N/A Storm Grate/Utility Hazard? N/A Storm Grate/Utility Type N/A Yes Surface Condition? (G/P) Good                                                                                                                                                                                                                                                                                                                                                                                                                                                                                                                                                                                                                                                                                                                                                                                                                                                                                                                                                                                                  | N/A                                     | Landing Slope (%)     | N/A  | N/A                    | DWS Length (in)             | N/A  |  |
| N/A Shared Landing? N/A Gutter Ponding? N/A Gutter Lip Ht (in) N/A Gutter Lip Ht (in) N/A Painted X Walk1? NO X Walk 1 Direction X Walk 1 Width (in) X Walk 1 Slope (%) X Walk 1 Slope (%) X Walk 1 X Slope (%) N/A Ramp inside XWalk1? N/A Road Slope (%) N/A Road X Slope (%) N/A Storm Grate/Utility Hazard? Storm Grate/Utility Type N/A Yes Surface Condition? (G/P)  N/A N/A Road Clear Space to XWalk (in) N/A Storm Grate/Utility Type N/A                                                                                                                                                                                                                                                                                                                                                                                                                                                                                                                                                                                                                                                                                                                                                                                                                                                                                                                                                                   | N/A                                     | Landing X Slope (%)   | N/A  | N/A                    | DWS Full Width?             | N/A  |  |
| N/A         Gutter Ponding?         N/A         N/A         Gutter Slope (%)         N/A           N/A         Gutter Lip Ht (in)         0.5         N/A         Gutter X Slope (%)         N/A           N/A         Painted X Walk1?         No         N/A         Painted X Walk2?         No           X Walk 1 Direction         To N         X Walk 2 Direction         To W           X Walk 1 Width (in)         N/A         X Walk 2 Width (in)         N/A           X Walk 1 Slope (%)         3.3         X Walk 2 Slope (%)         0.8           X Walk 2 X Slope (%)         3.0         N/A         Ramp inside XWalk2?         N/A           Road Slope (%)         1.4         Clear Space?         N/A           Road X Slope (%)         2.6         N/A         Clear Space to XWalk (in)         N/A           N/A         Obstructions?         N/A         Storm Grate/Utility Hazard?         N/A           Obstruction Type         N/A         Storm Grate/Utility Type         N/A    Yes Surface Condition? (G/P)                                                                                                                                                                                                                                                                                                                                                                                                                                                                                                   | N/A                                     | Landing Curb? (Y/N)   | N/A  | N/A                    | DWS Offset (in)             | N/A  |  |
| N/A Gutter Lip Ht (in)  N/A Painted X Walk1?  NO  X Walk 1 Direction  X Walk 1 Width (in)  X Walk 1 Slope (%)  N/A  Ramp inside XWalk1?  Road Slope (%)  N/A  N/A  N/A  N/A  N/A  Road X Slope (%)  N/A  N/A  N/A  N/A  N/A  N/A  N/A  N/                                                                                                                                                                                                                                                                                                                                                                                                                                                                                                                                                                                                                                                                                                                                                                                                                                                                                                                                                                                                                                                                                                                                                                                                                                                                                                          | N/A                                     | Shared Landing?       | N/A  |                        |                             |      |  |
| N/A         Painted X Walk1?         No         N/A         Painted X Walk2?         No           X Walk 1 Direction         To N         X Walk 2 Direction         To W           X Walk 1 Width (in)         N/A         X Walk 2 Width (in)         N/A           X Walk 1 Slope (%)         3.3         X Walk 2 Slope (%)         0.8           X Walk 2 X Slope (%)         3.0         X Walk 2 X Slope (%)         3.0           N/A         Road Slope (%)         1.4         Clear Space?         N/A           Road X Slope (%)         2.6         N/A         Clear Space to XWalk (in)         N/A           N/A         Any Obstructions?         N/A         N/A         Storm Grate/Utility Hazard?         N/A           Obstruction Type         N/A         Storm Grate/Utility Type         N/A           Yes         Surface Condition? (G/P)         Good                                                                                                                                                                                                                                                                                                                                                                                                                                                                                                                                                                                                                                                                 | N/A                                     | Gutter Ponding?       | N/A  | N/A                    | Gutter Slope (%)            | N/A  |  |
| X Walk 1 Direction         To N         X Walk 2 Direction         To W           X Walk 1 Width (in)         N/A         X Walk 2 Width (in)         N/A           X Walk 1 Slope (%)         3.3         X Walk 2 Slope (%)         0.8           X Walk 1 X Slope (%)         0.7         X Walk 2 X Slope (%)         3.0           N/A         Ramp inside XWalk1?         N/A         Ramp inside XWalk2?         N/A           Road Slope (%)         1.4         Clear Space?         N/A           Road X Slope (%)         2.6         N/A         Clear Space to XWalk (in)         N/A           N/A         Storm Grate/Utility Hazard?         N/A           Obstruction Type         N/A         Storm Grate/Utility Type         N/A           Yes         Surface Condition? (G/P)         Good                                                                                                                                                                                                                                                                                                                                                                                                                                                                                                                                                                                                                                                                                                                                   | N/A                                     | Gutter Lip Ht (in)    | 0.5  | N/A                    | Gutter X Slope (%)          | N/A  |  |
| X Walk 1 Width (in)       N/A       X Walk 2 Width (in)       N/A         X Walk 1 Slope (%)       3.3       X Walk 2 Slope (%)       0.8         X Walk 1 X Slope (%)       0.7       X Walk 2 X Slope (%)       3.0         N/A       Ramp inside XWalk1?       N/A       Ramp inside XWalk2?       N/A         Road Slope (%)       1.4       Clear Space?       N/A         Road X Slope (%)       2.6       N/A       Clear Space to XWalk (in)       N/A         N/A       Storm Grate/Utility Hazard?       N/A         Storm Grate/Utility Type       N/A         Yes       Surface Condition? (G/P)       Good                                                                                                                                                                                                                                                                                                                                                                                                                                                                                                                                                                                                                                                                                                                                                                                                                                                                                                                            | N/A                                     | Painted X Walk1?      | No   | N/A                    | Painted X Walk2?            | No   |  |
| X Walk 1 Slope (%)       3.3       X Walk 2 Slope (%)       0.8         X Walk 1 X Slope (%)       0.7       X Walk 2 X Slope (%)       3.0         N/A       Ramp inside XWalk1?       N/A       Ramp inside XWalk2?       N/A         Road Slope (%)       1.4       Clear Space?       N/A         Road X Slope (%)       2.6       N/A       Clear Space to XWalk (in)       N/A         N/A       Storm Grate/Utility Hazard?       N/A         Storm Grate/Utility Type       N/A         Yes       Surface Condition? (G/P)       Good                                                                                                                                                                                                                                                                                                                                                                                                                                                                                                                                                                                                                                                                                                                                                                                                                                                                                                                                                                                                      |                                         | X Walk 1 Direction    | To N |                        | X Walk 2 Direction          | To W |  |
| X Walk 1 X Slope (%)  N/A Ramp inside XWalk1? Road Slope (%) 1.4 Road X Slope (%) 2.6 N/A Any Obstructions? Obstruction Type  N/A  Yes  X Walk 2 X Slope (%) 3.0  X Walk 2 X Slope (%)  All Clear Space? N/A Storm Grate/Utility Hazard? N/A Storm Grate/Utility Type  N/A  Yes Surface Condition? (G/P) Good                                                                                                                                                                                                                                                                                                                                                                                                                                                                                                                                                                                                                                                                                                                                                                                                                                                                                                                                                                                                                                                                          |                                         | X Walk 1 Width (in)   | N/A  |                        | X Walk 2 Width (in)         | N/A  |  |
| N/A Ramp inside XWalk1? Road Slope (%) Road X Slope (%) Road X Slope (%) N/A N/A Any Obstructions? Obstruction Type N/A Yes Surface Condition? (G/P) N/A Ramp inside XWalk2? N/A Clear Space? N/A Clear Space to XWalk (in) N/A Storm Grate/Utility Hazard? N/A Storm Grate/Utility Type N/A Yes Surface Condition? (G/P)                                                                                                                                                                                                                                                                                                                                                                                                                                                                                                                                                                                                                                                                                                                                                                                                                                                                                                                                                                                                                                                                                                                                                                                                                          |                                         | X Walk 1 Slope (%)    | 3.3  |                        | X Walk 2 Slope (%)          | 0.8  |  |
| Road Slope (%) 1.4 Road X Slope (%) 2.6 N/A Any Obstructions? Obstruction Type N/A Yes Clear Space? N/A Clear Space to XWalk (in) N/A Storm Grate/Utility Hazard? N/A Yes Surface Condition? (G/P) Good                                                                                                                                                                                                                                                                                                                                                                                                                                                                                                                                                                                                                                                                                                                                                                                                                                                                                                                                                                                                                                                                                                                                                                                                                                                                                                                                            |                                         | X Walk 1 X Slope (%)  | 0.7  |                        | X Walk 2 X Slope (%)        | 3.0  |  |
| Road X Slope (%)  N/A Any Obstructions? Obstruction Type  N/A  Yes  Road X Slope (%)  N/A Clear Space to XWalk (in) N/A Storm Grate/Utility Hazard? N/A  Ves Surface Condition? (G/P)  Good                                                                                                                                                                                                                                                                                                                                                                                                                                                                                                                                                                                                                                                                                                                                                                                                                                                                                                                                                                                                                                                                                                                                                                                                                                                                                                                                                        | N/A                                     | Ramp inside XWalk1?   | N/A  | N/A                    | Ramp inside XWalk2?         | N/A  |  |
| N/A Any Obstructions? Obstruction Type  N/A  N/A  Storm Grate/Utility Hazard? Storm Grate/Utility Type  N/A  Yes Surface Condition? (G/P)  Good                                                                                                                                                                                                                                                                                                                                                                                                                                                                                                                                                                                                                                                                                                                                                                                                                                                                                                                                                                                                                                                                                                                                                                                                                                                                                                                                                                                                    |                                         | Road Slope (%)        | 1.4  |                        | Clear Space?                | N/A  |  |
| Obstruction Type  N/A  Yes Surface Condition? (G/P)  Storm Grate/Utility Type  N/A  Yes Surface Condition?                                                                                                                                                                                                                                                                                                                                                                                                                                                                                                                                                                                                                                                                                                                                                                                                                                                                                                                                                                                                                                                                                                                                                                                                                                                                                                                                                                                                                                         |                                         | Road X Slope (%)      | 2.6  | N/A                    | Clear Space to XWalk (in)   | N/A  |  |
| N/A Yes Surface Condition? (G/P) Good                                                                                                                                                                                                                                                                                                                                                                                                                                                                                                                                                                                                                                                                                                                                                                                                                                                                                                                                                                                                                                                                                                                                                                                                                                                                                                                                                                                                                                                                                                              | N/A                                     | Any Obstructions?     | N/A  | N/A                    | Storm Grate/Utility Hazard? | N/A  |  |
| Yes Surface Condition? (G/P) Good                                                                                                                                                                                                                                                                                                                                                                                                                                                                                                                                                                                                                                                                                                                                                                                                                                                                                                                                                                                                                                                                                                                                                                                                                                                                                                                                                                                                                                                                                                                  |                                         | Obstruction Type      |      |                        | Storm Grate/Utility Type    |      |  |
| ` '                                                                                                                                                                                                                                                                                                                                                                                                                                                                                                                                                                                                                                                                                                                                                                                                                                                                                                                                                                                                                                                                                                                                                                                                                                                                                                                                                                                                                                                                                                                                                |                                         |                       | N/A  |                        |                             | N/A  |  |
| No Curb Slope (%) 15.8                                                                                                                                                                                                                                                                                                                                                                                                                                                                                                                                                                                                                                                                                                                                                                                                                                                                                                                                                                                                                                                                                                                                                                                                                                                                                                                                                                                                                                                                                                                             |                                         |                       |      | Yes                    | Surface Condition? (G/P)    | Good |  |
|                                                                                                                                                                                                                                                                                                                                                                                                                                                                                                                                                                                                                                                                                                                                                                                                                                                                                                                                                                                                                                                                                                                                                                                                                                                                                                                                                                                                                                                                                                                                                    |                                         |                       |      | No                     | Curb Slope (%)              | 15.8 |  |