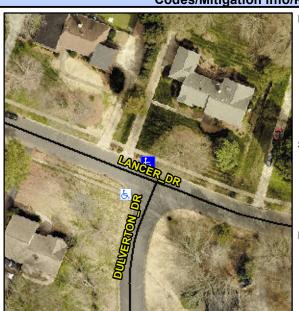

## Access Compliance Report Public Rights-of-Way (Curb Ramps)

Intersection ID: 23411 Main Street: LANCER\_DR Cross Street: DULVERTON\_DR Location: N

ADA ID: E1B02002A9FC Ramp Type: Perp Initial Pass/Fail: Fail Overall Compliance: No Severity Score: 12.5