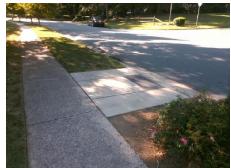

## Field Measurements/Component Compliance

Street 1 Name
LANCER DR
Stop Condition-Street 2
None
Street 2 Name
N/A
Stop Condition-Street 1
N/A

Possible Solutions:

Remove & Replace Entire Ramp.

Surveyor Notes:

N/A

PROW/ADA:

R304.2.2

Total Cost: \$ 1850.00

| Compliance Description Date |                       | Data  | Compliance Description |                             | Data |
|-----------------------------|-----------------------|-------|------------------------|-----------------------------|------|
| N/A                         | Ramp Length (in)      | 83.0  | No                     | Ramp Slope (%)              | 8.9  |
| Yes                         | Ramp Width (in)       | 48.0  | Yes                    | Ramp XSlope (%)             | 0.1  |
| N/A                         | Flare Type LT         | N/A   | N/A                    | Flare Type RT               | N/A  |
| N/A                         | Flare Slope LT (%)    | N/A   | N/A                    | Flare Slope RT (%)          | N/A  |
| N/A                         | Flare Traversable LT? | N/A   | N/A                    | Flare Traversable RT?       | N/A  |
| N/A                         | Landing Length (in)   | N/A   | N/A                    | DWS Provided?               | N/A  |
| N/A                         | Landing Width (in)    | N/A   | N/A                    | DWS Contrast?               | N/A  |
| N/A                         | Landing Slope (%)     | N/A   | N/A                    | DWS Length (in)             | N/A  |
| N/A                         | Landing X Slope (%)   | N/A   | N/A                    | DWS Full Width?             | N/A  |
| N/A                         | Landing Curb? (Y/N)   | N/A   | N/A                    | DWS Offset (in)             | N/A  |
| N/A                         | Shared Landing?       | N/A   |                        |                             |      |
| N/A                         | Gutter Ponding?       | N/A   | N/A                    | Gutter Slope (%)            | N/A  |
| N/A                         | Gutter Lip Ht (in)    | N/A   | N/A                    | Gutter X Slope (%)          | N/A  |
| N/A                         | Painted X Walk1?      | No    | N/A                    | Painted X Walk2?            | N/A  |
|                             | X Walk 1 Direction    | To SW |                        | X Walk 2 Direction          | N/A  |
| N/A                         | X Walk 1 Width (in)   | N/A   | N/A                    | X Walk 2 Width (in)         | N/A  |
|                             | X Walk 1 Slope (%)    | 5.0   |                        | X Walk 2 Slope (%)          | N/A  |
|                             | X Walk 1 X Slope (%)  | 0.6   |                        | X Walk 2 X Slope (%)        | N/A  |
| N/A                         | Ramp inside XWalk1?   | N/A   | N/A                    | Ramp inside XWalk2?         | N/A  |
|                             | Road Slope (%)        | N/A   | N/A                    | Clear Space?                | N/A  |
|                             | Road X Slope (%)      | N/A   | N/A                    | Clear Space to XWalk (in)   | N/A  |
| N/A                         | Any Obstructions?     | N/A   | N/A                    | Storm Grate/Utility Hazard? | N/A  |
|                             | Obstruction Type      |       | l                      | Storm Grate/Utility Type    |      |
|                             |                       | N/A   |                        |                             | N/A  |