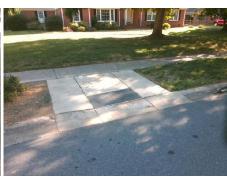

## Field Measurements/Component Compliance

Street 1 Name
LANCER DR
Stop Condition-Street 2
None
Street 2 Name
N/A
Stop Condition-Street 1
N/A

Possible Solutions:

Remove & Replace Entire Ramp.

Surveyor Notes:

N/A

PROW/ADA:

R304.2.2

Total Cost: \$ 1850.00

| Compliance Description Date |                       | Data  | Compliance Description |                             | Data |
|-----------------------------|-----------------------|-------|------------------------|-----------------------------|------|
| N/A                         | Ramp Length (in)      | 83.0  | No                     | Ramp Slope (%)              | 8.9  |
| Yes                         | Ramp Width (in)       | 48.0  | Yes                    | Ramp XSlope (%)             | 0.1  |
| N/A                         | Flare Type LT         | N/A   | N/A                    | Flare Type RT               | N/A  |
| N/A                         | Flare Slope LT (%)    | N/A   | N/A                    | Flare Slope RT (%)          | N/A  |
| N/A                         | Flare Traversable LT? | N/A   | N/A                    | Flare Traversable RT?       | N/A  |
| N/A                         | Landing Length (in)   | N/A   | N/A                    | DWS Provided?               | N/A  |
| N/A                         | Landing Width (in)    | N/A   | N/A                    | DWS Contrast?               | N/A  |
| N/A                         | Landing Slope (%)     | N/A   | N/A                    | DWS Length (in)             | N/A  |
| N/A                         | Landing X Slope (%)   | N/A   | N/A                    | DWS Full Width?             | N/A  |
| N/A                         | Landing Curb? (Y/N)   | N/A   | N/A                    | DWS Offset (in)             | N/A  |
| N/A                         | Shared Landing?       | N/A   |                        |                             |      |
| N/A                         | Gutter Ponding?       | N/A   | N/A                    | Gutter Slope (%)            | N/A  |
| N/A                         | Gutter Lip Ht (in)    | N/A   | N/A                    | Gutter X Slope (%)          | N/A  |
| N/A                         | Painted X Walk1?      | No    | N/A                    | Painted X Walk2?            | N/A  |
|                             | X Walk 1 Direction    | To SW |                        | X Walk 2 Direction          | N/A  |
| N/A                         | X Walk 1 Width (in)   | N/A   | N/A                    | X Walk 2 Width (in)         | N/A  |
|                             | X Walk 1 Slope (%)    | 5.0   |                        | X Walk 2 Slope (%)          | N/A  |
|                             | X Walk 1 X Slope (%)  | 0.6   |                        | X Walk 2 X Slope (%)        | N/A  |
| N/A                         | Ramp inside XWalk1?   | N/A   | N/A                    | Ramp inside XWalk2?         | N/A  |
|                             | Road Slope (%)        | N/A   | N/A                    | Clear Space?                | N/A  |
|                             | Road X Slope (%)      | N/A   | N/A                    | Clear Space to XWalk (in)   | N/A  |
| N/A                         | Any Obstructions?     | N/A   | N/A                    | Storm Grate/Utility Hazard? | N/A  |
|                             | Obstruction Type      |       | l                      | Storm Grate/Utility Type    |      |
|                             |                       | N/A   |                        |                             | N/A  |