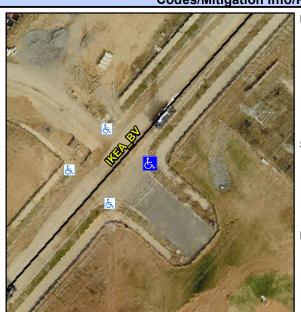

## Access Compliance Report Public Rights-of-Way (Curb Ramps)

Intersection ID: 10012559 Main Street: IKEA\_BV Cross Street: N/A Location: E

ADA ID: E1B2934BCF1A Ramp Type: PerpDiag Initial Pass/Fail: Fail Overall Compliance: No Severity Score: 25

## Field Measurements/Component Compliance

Street 1 Name

Stop Condition-Street 2

None

Street 2 Name

N/A

Stop Condition-Street 1

None