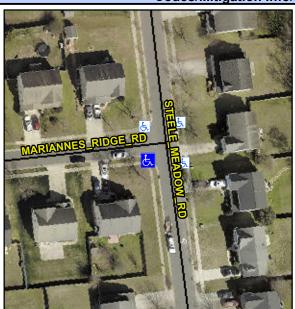

## Access Compliance Report Public Rights-of-Way (Curb Ramps)

Intersection ID: 30436 Main Street: MARIANNES\_RIDGE\_RD Cross Street: STEELE\_MEADOW\_RD Location: SW

ADA ID: E1B8259817C1 Ramp Type: PerpDiag Initial Pass/Fail: Fail Overall Compliance: No Severity Score: 12.5