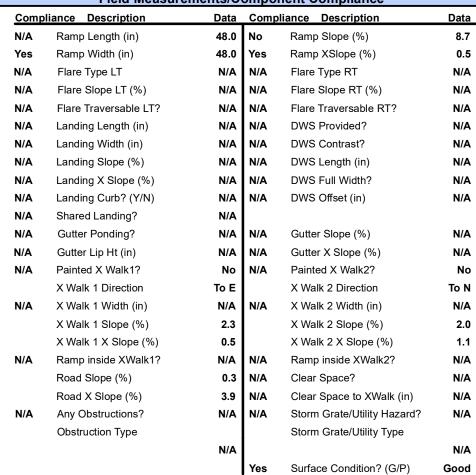

## Field Measurements/Component Compliance

Street 1 Name
Stop Condition-Street 2
Street 2 Name
Stop Condition-Street 1

STEELE MEADOW RD None MARIANNES RIDGE RD

StopSign

Possible Solutions:

Remove & Replace Curb Ramp With Two New Directional Ramps or Equivalent.