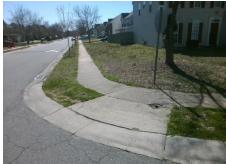

## Access Compliance Report Public Rights-of-Way (Curb Ramps)

Intersection ID: 30436 Main Street: MARIANNES\_RIDGE\_RD Cross Street: STEELE\_MEADOW\_RD Location: SW

ADA ID: E1B8259817C1 Ramp Type: PerpDiag Initial Pass/Fail: Fail Overall Compliance: No Severity Score: 12.5

## Field Measurements/Component Compliance

Street 1 Name
Stop Condition-Street 2
Street 2 Name
Stop Condition-Street 1

STEELE MEADOW RD None MARIANNES RIDGE RD

StopSign

Possible Solutions:

Remove & Replace Curb Ramp With Two New Directional Ramps or Equivalent.