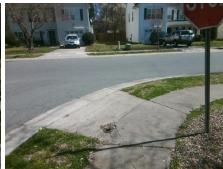

## Access Compliance Report Public Rights-of-Way (Curb Ramps)

Intersection ID: 30436 Main Street: MARIANNES\_RIDGE\_RD Cross Street: STEELE\_MEADOW\_RD Location: SW

ADA ID: E1B8259817C1 Ramp Type: PerpDiag Initial Pass/Fail: Fail Overall Compliance: No Severity Score: 12.5

## Field Measurements/Component Compliance

Street 1 Name
Stop Condition-Street 2
Street 2 Name
Stop Condition-Street 1

STEELE MEADOW RD None MARIANNES RIDGE RD

StopSign

Possible Solutions:

Remove & Replace Curb Ramp With Two New Directional Ramps or Equivalent.